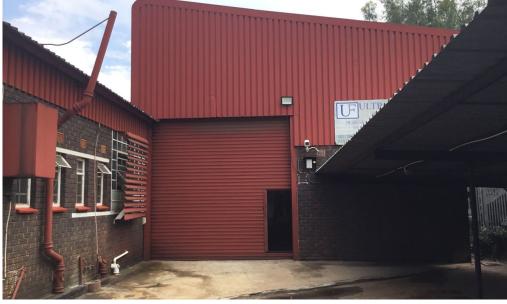

## Germiston, Gautena

Well-Maintained Industrial Facility Available for Rent in Wadeville

Workshops and office spaces are available for rent in the well-established industrial area of Wadeville. The property features a reception entrance and driveway, providing easy access for truck receiving and dispatch. The factory space is designed with an open layout that offers good floor space and ample natural light, along with a substantial 125 amps 3-

phase electrical supply.