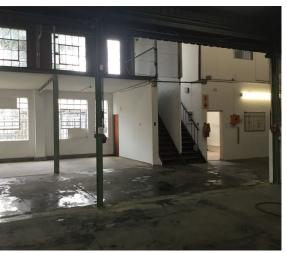

## Germiston, Gautena

Well-Maintained Industrial Facility Available for Rent in Wadeville

Workshops and office spaces are available for rent in the well-established industrial area of Wadeville. The property features a reception entrance and driveway, providing easy access for truck receiving and dispatch. The factory space is designed with an open layout that offers good floor space and ample natural light, along with a substantial 125 amps 3-

phase electrical supply.