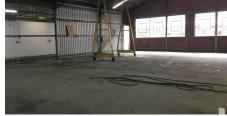

## Germiston, Gautena

Well-Maintained Industrial Facility Available for Rent in Wadeville

Workshops and office spaces are available for rent in the well-established industrial area of Wadeville. The property features a reception entrance and driveway, providing easy access for truck receiving and dispatch. The factory space is designed with an open layout that offers good floor space and ample natural light, along with a substantial 125 amps 3-

phase electrical supply.