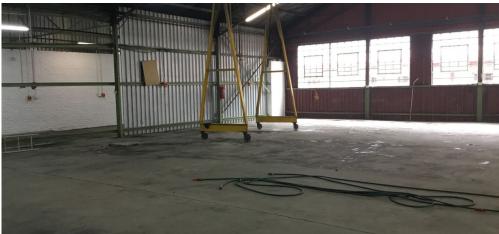

## Germiston, Gautena

Well-Maintained Industrial Facility Available for Rent in Wadeville

Workshops and office spaces are available for rent in the well-established industrial area of Wadeville. The property features a reception entrance and driveway, providing easy access for truck receiving and dispatch. The factory space is designed with an open layout that offers good floor space and ample natural light, along with a substantial 125 amps 3-

phase electrical supply.