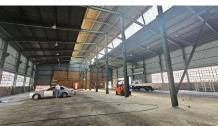

Germiston, Gauteng Neat stand alone building available TO LET!

This neat 1800sqm stand alone property is now available TO LET on a 2500sqm stand. The warehouse boasts great height and excellent natural lighting. There are 3 roller shutter doors leading into the facility with 150 amps of three phase power available. This property has the facility to add cranes if required.

There is a double storey office component located at the front of property with a boardroom and kitchenette facilities available. There is also a mezzanine floor at the back of the warehouse which is accessible via a forklift. This property is located within close proximity to the N12 highway between Edenvale and Bedfordview.