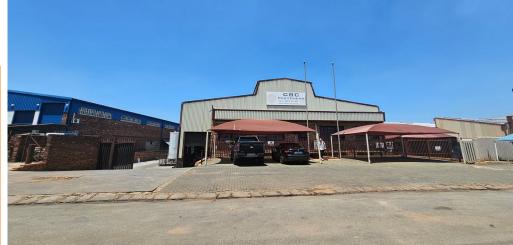

Germiston, Gauteng Neat stand alone building available TO LET!

This neat 1800sqm stand alone property is now available TO LET on a 2500sqm stand. The warehouse boasts great height and excellent natural lighting. There are 3 roller shutter doors leading into the facility with 150 amps of three phase power available. This property has the facility to add cranes if required.

There is a double storey office component located at the front of property with a boardroom and kitchenette facilities available. There is also a mezzanine floor at the back of the warehouse which is accessible via a forklift. This property is located within close proximity to the N12 highway between Edenvale and Bedfordview.