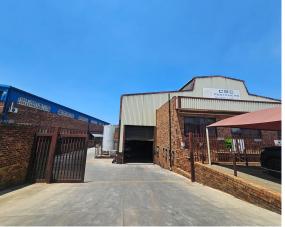

Germiston, Gauteng Neat stand alone building available TO LET!

This neat 1800sqm stand alone property is now available TO LET on a 2500sqm stand. The warehouse boasts great height and excellent natural lighting. There are 3 roller shutter doors leading into the facility with 150 amps of three phase power available. This property has the facility to add cranes if required.

There is a double storey office component located at the front of property with a boardroom and kitchenette facilities available. There is also a mezzanine floor at the back of the warehouse which is accessible via a forklift. This property is located within close proximity to the N12 highway between Edenvale and Bedfordview.