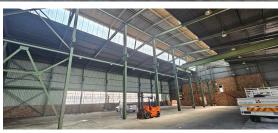

Germiston, Gauteng Neat stand alone building available TO LET!

This neat 1800sqm stand alone property is now available TO LET on a 2500sqm stand. The warehouse boasts great height and excellent natural lighting. There are 3 roller shutter doors leading into the facility with 150 amps of three phase power available. This property has the facility to add cranes if required.

There is a double storey office component located at the front of property with a boardroom and kitchenette facilities available. There is also a mezzanine floor at the back of the warehouse which is accessible via a forklift. This property is located within close proximity to the N12 highway between Edenvale and Bedfordview.