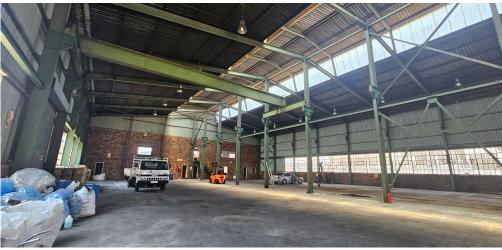

Germiston, Gauteng Neat stand alone building available TO LET!

This neat 1800sqm stand alone property is now available TO LET on a 2500sqm stand. The warehouse boasts great height and excellent natural lighting. There are 3 roller shutter doors leading into the facility with 150 amps of three phase power available. This property has the facility to add cranes if required.

There is a double storey office component located at the front of property with a boardroom and kitchenette facilities available. There is also a mezzanine floor at the back of the warehouse which is accessible via a forklift. This property is located within close proximity to the N12 highway between Edenvale and Bedfordview.