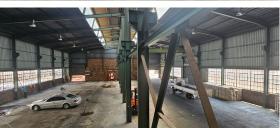

Germiston, Gauteng Neat stand alone building available TO LET!

This neat 1800sqm stand alone property is now available TO LET on a 2500sqm stand. The warehouse boasts great height and excellent natural lighting. There are 3 roller shutter doors leading into the facility with 150 amps of three phase power available. This property has the facility to add cranes if required.

There is a double storey office component located at the front of property with a boardroom and kitchenette facilities available. There is also a mezzanine floor at the back of the warehouse which is accessible via a forklift. This property is located within close proximity to the N12 highway between Edenvale and Bedfordview.