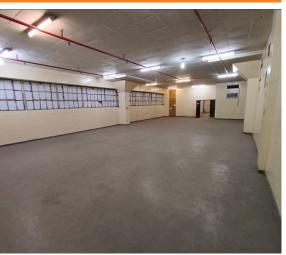

Johannesburg, Gauteng

1,000m<sup>2</sup> Secure Storage Unit To Let - Near China Mall & Dragon City

This well-maintained 1,000m<sup>2</sup> storage unit is available for rent in a secure business park, just 1km from China Mall and 2km from Dragon City. Located on the upper level, the unit offers easy access via a large paved yard designed for super links, with a dedicated goods lift ensuring smooth stock movement and storage efficiency. The park provides 24-hour security with off-site monitoring and armed response, offering a safe and reliable environment. Conveniently positioned off Main Reef Road, this unit allows for quick access to major transport routes, making it ideal for overflow storage and distribution.