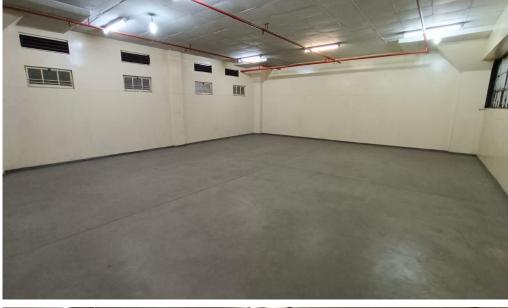

Johannesburg, Gauteng

1,000m<sup>2</sup> Secure Storage Unit To Let - Near China Mall & Dragon City

This well-maintained 1,000m<sup>2</sup> storage unit is available for rent in a secure business park, just 1km from China Mall and 2km from Dragon City. Located on the upper level, the unit offers easy access via a large paved yard designed for super links, with a dedicated goods lift ensuring smooth stock movement and storage efficiency. The park provides 24-hour security with off-site monitoring and armed response, offering a safe and reliable environment. Conveniently positioned off Main Reef Road, this unit allows for quick access to major transport routes, making it ideal for overflow storage and distribution.