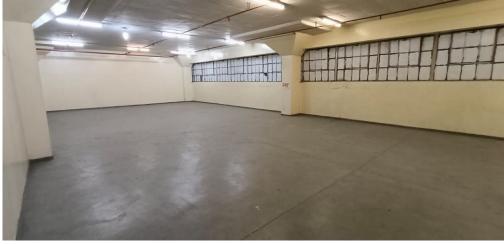

Johannesburg, Gauteng

1,000m<sup>2</sup> Secure Storage Unit To Let - Near China Mall & Dragon City

This well-maintained 1,000m<sup>2</sup> storage unit is available for rent in a secure business park, just 1km from China Mall and 2km from Dragon City. Located on the upper level, the unit offers easy access via a large paved yard designed for super links, with a dedicated goods lift ensuring smooth stock movement and storage efficiency. The park provides 24-hour security with off-site monitoring and armed response, offering a safe and reliable environment. Conveniently positioned off Main Reef Road, this unit allows for quick access to major transport routes, making it ideal for overflow storage and distribution.