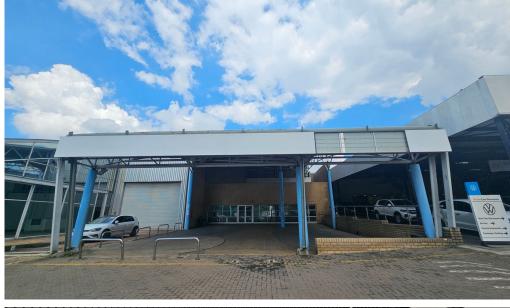

Johannesburg, Gauteng

High-Exposure Automotive Showroom & Workshop in Bruma

This prime automotive property, ideally located on a busy main road in Bruma, offers exceptional visibility and accessibility, making it the perfect location for both new and second-hand vehicle sales. The modern, state-of-the-art showroom is designed to impress, featuring sleek sales and admin offices that create a professional and inviting atmosphere for customers. Adjacent to the showroom is a dedicated second-hand vehicle lot with its own office, providing a seamless experience for buyers and sellers alike. The property also boasts a fully equipped workshop with 250 amps of power, capable of handling everything from routine maintenance to major repairs, ensuring efficiency for high-volume operations. With ample parking available for customers, staff, and vehicle inventory, this property offers the ideal combination of space, convenience, and exposure, making it an excellent choice for automotive businesses looking to establish or expand their presence in a high-traffic area.