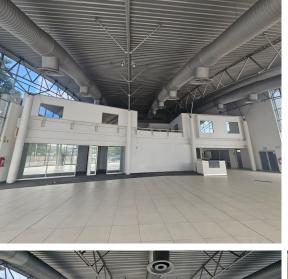

Johannesburg, Gauteng

High-Exposure Automotive Showroom & Workshop in Bruma

This prime automotive property, ideally located on a busy main road in Bruma, offers exceptional visibility and accessibility, making it the perfect location for both new and second-hand vehicle sales. The modern, state-of-the-art showroom is designed to impress, featuring sleek sales and admin offices that create a professional and inviting atmosphere for customers. Adjacent to the showroom is a dedicated second-hand vehicle lot with its own office, providing a seamless experience for buyers and sellers alike. The property also boasts a fully equipped workshop with 250 amps of power, capable of handling everything from routine maintenance to major repairs, ensuring efficiency for high-volume operations. With ample parking available for customers, staff, and vehicle inventory, this property offers the ideal combination of space, convenience, and exposure, making it an excellent choice for automotive businesses looking to establish or expand their presence in a high-traffic area.