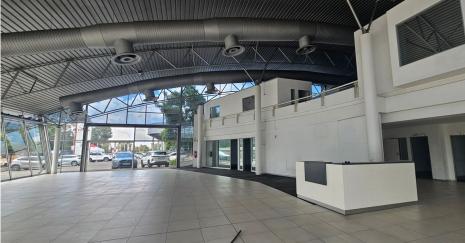

Johannesburg, Gauteng

High-Exposure Automotive Showroom & Workshop in Bruma

This prime automotive property, ideally located on a busy main road in Bruma, offers exceptional visibility and accessibility, making it the perfect location for both new and second-hand vehicle sales. The modern, state-of-the-art showroom is designed to impress, featuring sleek sales and admin offices that create a professional and inviting atmosphere for customers. Adjacent to the showroom is a dedicated second-hand vehicle lot with its own office, providing a seamless experience for buyers and sellers alike. The property also boasts a fully equipped workshop with 250 amps of power, capable of handling everything from routine maintenance to major repairs, ensuring efficiency for high-volume operations. With ample parking available for customers, staff, and vehicle inventory, this property offers the ideal combination of space, convenience, and exposure, making it an excellent choice for automotive businesses looking to establish or expand their presence in a high-traffic area.