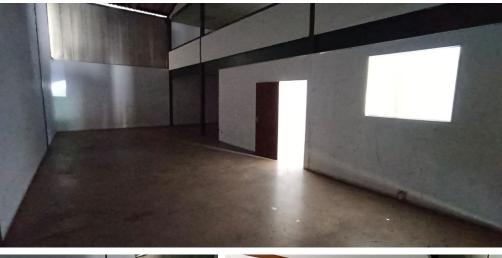

Johannesburg, Gauteng

Versatile Mini Unit With Mezzanine And 24-Hour Security In Enco Park

A mini unit which is an excellent option for those in need of a well-lit and secure workspace. With its generous height, it allows for versatile usage and ample storage opportunities. The unit is flooded with natural light, creating a bright and inviting environment. Access is made simple through a roller shutter door, ensuring both convenience and security. Located within a tidy complex in Enco Park, the property benefits from 24-hour security for peace of mind.

Additionally, the complex offers a three-phase electrical power supply and features a small mezzanine level that can serve as additional storage or office space. The warehouse's impressive height and large roller door facilitate quick and easy access, making it an ideal choice for various business needs, along with two bathrooms for added convenience.