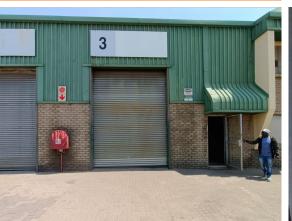

Johannesburg, Gauteng

Versatile Mini Unit With Mezzanine And 24-Hour Security In Enco Park

A mini unit which is an excellent option for those in need of a well-lit and secure workspace. With its generous height, it allows for versatile usage and ample storage opportunities. The unit is flooded with natural light, creating a bright and inviting environment. Access is made simple through a roller shutter door, ensuring both convenience and security. Located within a tidy complex in Enco Park, the property benefits from 24-hour security for peace of mind.

Additionally, the complex offers a three-phase electrical power supply and features a small mezzanine level that can serve as additional storage or office space. The warehouse's impressive height and large roller door facilitate quick and easy access, making it an ideal choice for various business needs, along with two bathrooms for added convenience.