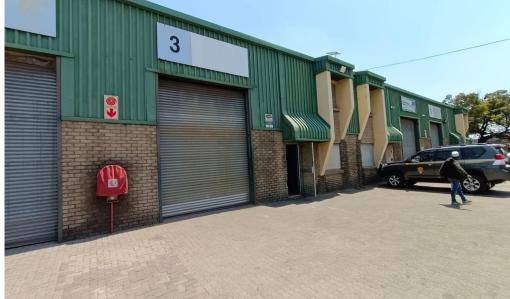

Johannesburg, Gauteng

Versatile Mini Unit With Mezzanine And 24-Hour Security In Enco Park

A mini unit which is an excellent option for those in need of a well-lit and secure workspace. With its generous height, it allows for versatile usage and ample storage opportunities. The unit is flooded with natural light, creating a bright and inviting environment. Access is made simple through a roller shutter door, ensuring both convenience and security. Located within a tidy complex in Enco Park, the property benefits from 24-hour security for peace of mind.

Additionally, the complex offers a three-phase electrical power supply and features a small mezzanine level that can serve as additional storage or office space. The warehouse's impressive height and large roller door facilitate quick and easy access, making it an ideal choice for various business needs, along with two bathrooms for added convenience.