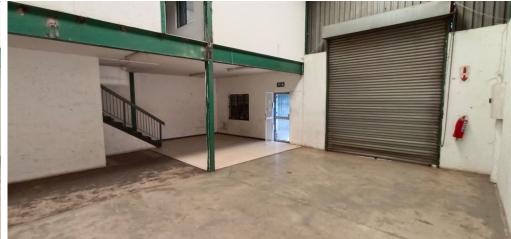

### Johannesburg, Gauteng

Secure Mini Unit with Mezzanine and 24/7 Security in Enco Park

workspace with ample height, making it ideal for various business operations. Natural light floods the space, creating a bright and welcoming environment. A large roller shutter door ensures easy access for loading and deliveries. Located in a well-maintained complex with 24-hour security, this unit provides peace of mind and convenience. It features a three-phase power supply, a small mezzanine level for extra storage or office use, and two bathrooms for added practicality. The warehouse's generous height and efficient layout make it a versatile choice for businesses seeking functionality in a prime industrial

setting.

This well-lit and secure mini unit offers an excellent