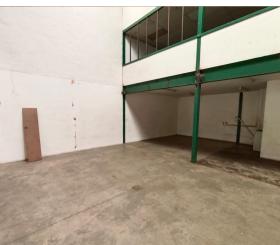

### Johannesburg, Gauteng

Secure Mini Unit with Mezzanine and 24/7 Security in Enco Park

workspace with ample height, making it ideal for various business operations. Natural light floods the space, creating a bright and welcoming environment. A large roller shutter door ensures easy access for loading and deliveries. Located in a well-maintained complex with 24-hour security, this unit provides peace of mind and convenience. It features a three-phase power supply, a small mezzanine level for extra storage or office use, and two bathrooms for added practicality. The warehouse's generous height and efficient layout make it a versatile choice for businesses seeking functionality in a prime industrial

setting.

This well-lit and secure mini unit offers an excellent