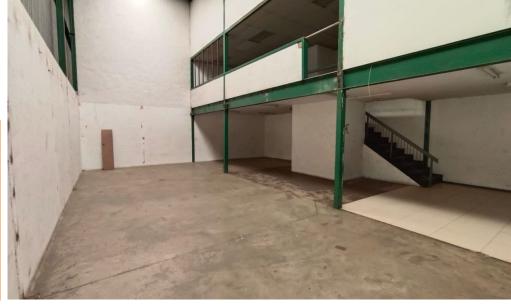

### Johannesburg, Gauteng

Secure Mini Unit with Mezzanine and 24/7 Security in Enco Park

workspace with ample height, making it ideal for various business operations. Natural light floods the space, creating a bright and welcoming environment. A large roller shutter door ensures easy access for loading and deliveries. Located in a well-maintained complex with 24-hour security, this unit provides peace of mind and convenience. It features a three-phase power supply, a small mezzanine level for extra storage or office use, and two bathrooms for added practicality. The warehouse's generous height and efficient layout make it a versatile choice for businesses seeking functionality in a prime industrial

setting.

This well-lit and secure mini unit offers an excellent