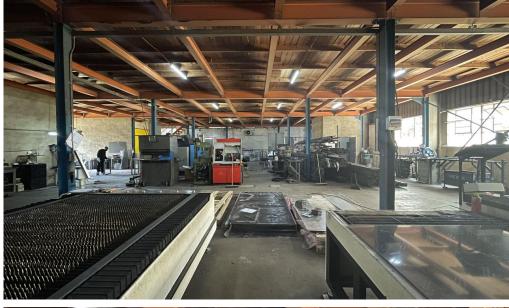

## Johannesburg, Gauteng

1103m<sup>2</sup> Industrial Space Available for Lease in Heriotdale.

This 1103 m<sup>2</sup> industrial facility, with an additional 800 m<sup>2</sup> mezzanine, is immediately available for lease in Heriotdale. The warehouse is accessible through multiple large roller shutter doors, providing easy entry and offering a versatile space. The property is equipped with 3-phase electrical power, with the option to increase capacity if needed.

Located in a prime area, this freestanding industrial property provides excellent exposure and signage opportunities. It offers endless possibilities for warehousing, manufacturing, or mixed-use business operations. The facility includes a well-sized office component, staff ablution and change room facilities, and allocated parking, with shared shaded parking spaces. The paved yard ensures easy access for single trailer trucks and ample open parking. Positioned close to the N3 Highway, this property is highly desirable within the sought-after industrial node of Heriotdale.