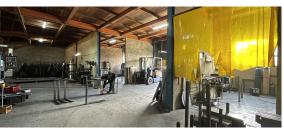

## Johannesburg, Gauteng

1103m<sup>2</sup> Industrial Space Available for Lease in Heriotdale.

This 1103 m<sup>2</sup> industrial facility, with an additional 800 m<sup>2</sup> mezzanine, is immediately available for lease in Heriotdale. The warehouse is accessible through multiple large roller shutter doors, providing easy entry and offering a versatile space. The property is equipped with 3-phase electrical power, with the option to increase capacity if needed.

Located in a prime area, this freestanding industrial property provides excellent exposure and signage opportunities. It offers endless possibilities for warehousing, manufacturing, or mixed-use business operations. The facility includes a well-sized office component, staff ablution and change room facilities, and allocated parking, with shared shaded parking spaces. The paved yard ensures easy access for single trailer trucks and ample open parking. Positioned close to the N3 Highway, this property is highly desirable within the sought-after industrial node of Heriotdale.