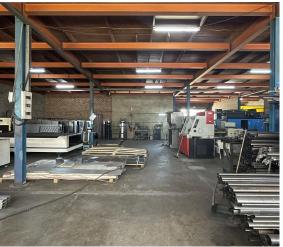

## Johannesburg, Gauteng

1103m<sup>2</sup> Industrial Space Available for Lease in Heriotdale.

This 1103 m<sup>2</sup> industrial facility, with an additional 800 m<sup>2</sup> mezzanine, is immediately available for lease in Heriotdale. The warehouse is accessible through multiple large roller shutter doors, providing easy entry and offering a versatile space. The property is equipped with 3-phase electrical power, with the option to increase capacity if needed.

Located in a prime area, this freestanding industrial property provides excellent exposure and signage opportunities. It offers endless possibilities for warehousing, manufacturing, or mixed-use business operations. The facility includes a well-sized office component, staff ablution and change room facilities, and allocated parking, with shared shaded parking spaces. The paved yard ensures easy access for single trailer trucks and ample open parking. Positioned close to the N3 Highway, this property is highly desirable within the sought-after industrial node of Heriotdale.