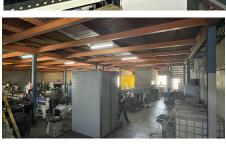

## Johannesburg, Gauteng

1103m<sup>2</sup> Industrial Space Available for Lease in Heriotdale.

This 1103 m<sup>2</sup> industrial facility, with an additional 800 m<sup>2</sup> mezzanine, is immediately available for lease in Heriotdale. The warehouse is accessible through multiple large roller shutter doors, providing easy entry and offering a versatile space. The property is equipped with 3-phase electrical power, with the option to increase capacity if needed.

Located in a prime area, this freestanding industrial property provides excellent exposure and signage opportunities. It offers endless possibilities for warehousing, manufacturing, or mixed-use business operations. The facility includes a well-sized office component, staff ablution and change room facilities, and allocated parking, with shared shaded parking spaces. The paved yard ensures easy access for single trailer trucks and ample open parking. Positioned close to the N3 Highway, this property is highly desirable within the sought-after industrial node of Heriotdale.