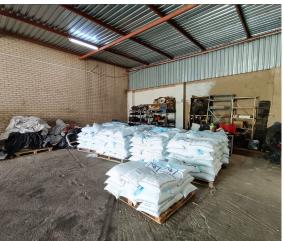

## Johannesburg, Gauteng

Industrial Unit Available for Rent in Ormonde

R25,000 PM

price per m<sup>2</sup>: R125

This industrial unit, available for rent, spans 200m² on a 600m² stand, providing ample space for a range of business operations. The warehouse features good height and is equipped with a large roller shutter door, allowing for easy access by larger vehicles. It also includes a small office component, perfect for administrative tasks.

With excellent truck access and a convenient location close to major highways, this property ensures easy connectivity. The unit is available for lease at R125 per m², with an asking monthly rent of R25,000.00 plus VAT and utilities. This is an excellent opportunity for businesses in need of a functional and well-located industrial space.

## **FEATURES**

Gross Monthly Rental Available From Lease Period R25,000 Excl. VAT Negotiable Negotiable

Building Size (m²) Land Size (m²) Zoning Security 200 600 Industrial No

Power 3 Phase Air Conditioning No No