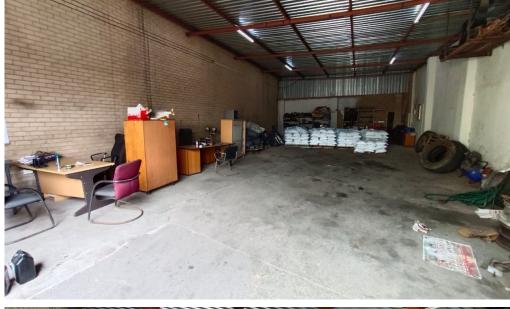

## Johannesburg, Gauteng

Industrial Unit Available for Rent in Ormonde

R25,000 PM

price per m<sup>2</sup>: R125

This industrial unit, available for rent, spans 200m² on a 600m² stand, providing ample space for a range of business operations. The warehouse features good height and is equipped with a large roller shutter door, allowing for easy access by larger vehicles. It also includes a small office component, perfect for administrative tasks.

With excellent truck access and a convenient location close to major highways, this property ensures easy connectivity. The unit is available for lease at R125 per m², with an asking monthly rent of R25,000.00 plus VAT and utilities. This is an excellent opportunity for businesses in need of a functional and well-located industrial space.

## **FEATURES**

Gross Monthly Rental Available From Lease Period R25,000 Excl. VAT Negotiable Negotiable

Building Size (m²) Land Size (m²) Zoning Security 200 600 Industrial No

Power 3 Phase Air Conditioning No No