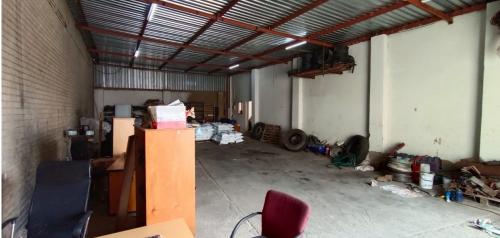

## Johannesburg, Gauteng

Industrial Unit Available for Rent in Ormonde

R25,000 PM

price per m<sup>2</sup>: R125

This industrial unit, available for rent, spans 200m² on a 600m² stand, providing ample space for a range of business operations. The warehouse features good height and is equipped with a large roller shutter door, allowing for easy access by larger vehicles. It also includes a small office component, perfect for administrative tasks.

With excellent truck access and a convenient location close to major highways, this property ensures easy connectivity. The unit is available for lease at R125 per m², with an asking monthly rent of R25,000.00 plus VAT and utilities. This is an excellent opportunity for businesses in need of a functional and well-located industrial space.

## **FEATURES**

Gross Monthly Rental Available From Lease Period R25,000 Excl. VAT Negotiable Negotiable

Building Size (m²) Land Size (m²) Zoning Security 200 600 Industrial No

Power 3 Phase Air Conditioning No No