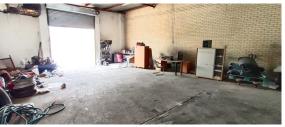

## Johannesburg, Gauteng

Industrial Unit Available for Rent in Ormonde

R25,000 PM

price per m<sup>2</sup>: R125

This industrial unit, available for rent, spans 200m² on a 600m² stand, providing ample space for a range of business operations. The warehouse features good height and is equipped with a large roller shutter door, allowing for easy access by larger vehicles. It also includes a small office component, perfect for administrative tasks.

With excellent truck access and a convenient location close to major highways, this property ensures easy connectivity. The unit is available for lease at R125 per m², with an asking monthly rent of R25,000.00 plus VAT and utilities. This is an excellent opportunity for businesses in need of a functional and well-located industrial space.

## **FEATURES**

Gross Monthly Rental Available From Lease Period R25,000 Excl. VAT Negotiable Negotiable

Building Size (m²) Land Size (m²) Zoning Security 200 600 Industrial No

Power 3 Phase Air Conditioning No No