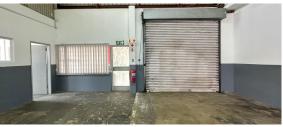

## Johannesburg, Gauteng

Prime Industrial Space with Mezzanine Level TO LET in Steeledale

This versatile industrial unit in a secure business park offers open-plan workspace with an additional mezzanine level. Featuring a large roller shutter door, 60-amp three-phase power, and good height to the eaves, it is ideal for various industrial operations. The property includes workspace-level ablution facilities, a paved yard for single trailer truck access, and ample open parking. Conveniently located between the N12 and N17, with close proximity to the N3 highway, this unit provides excellent accessibility for logistics and operations.

#### **FEATURES**

Available From Lease Period

Gross Monthly Rental R8,400 Excl. VAT Immediately 12 months

Building Size (m<sup>2</sup>) Zoning Security

150 Industrial Yes

Power 3 Phase Power Amps Air Conditioning Yes 60 Nο