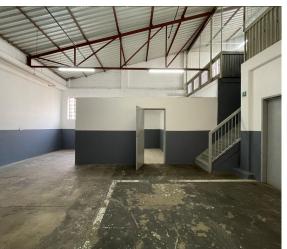

## Johannesburg, Gauteng

Prime Industrial Space with Mezzanine Level TO LET in Steeledale

This versatile industrial unit in a secure business park offers open-plan workspace with an additional mezzanine level. Featuring a large roller shutter door, 60-amp three-phase power, and good height to the eaves, it is ideal for various industrial operations. The property includes workspace-level ablution facilities, a paved yard for single trailer truck access, and ample open parking. Conveniently located between the N12 and N17, with close proximity to the N3 highway, this unit provides excellent accessibility for logistics and operations.

#### **FEATURES**

Available From Lease Period

Gross Monthly Rental R8,400 Excl. VAT Immediately 12 months

Building Size (m<sup>2</sup>) Zoning Security

150 Industrial Yes

Power 3 Phase Power Amps Air Conditioning Yes 60 Nο