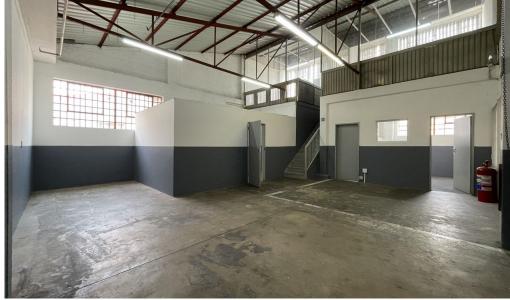

## Johannesburg, Gauteng

Prime Industrial Space with Mezzanine Level TO LET in Steeledale

This versatile industrial unit in a secure business park offers open-plan workspace with an additional mezzanine level. Featuring a large roller shutter door, 60-amp three-phase power, and good height to the eaves, it is ideal for various industrial operations. The property includes workspace-level ablution facilities, a paved yard for single trailer truck access, and ample open parking. Conveniently located between the N12 and N17, with close proximity to the N3 highway, this unit provides excellent accessibility for logistics and operations.

#### **FEATURES**

Available From Lease Period

Gross Monthly Rental R8,400 Excl. VAT Immediately 12 months

Building Size (m<sup>2</sup>) Zoning Security

150 Industrial Yes

Power 3 Phase Power Amps Air Conditioning Yes 60 Nο