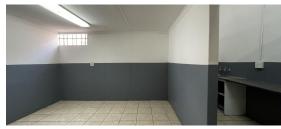

## Johannesburg, Gauteng

Prime Industrial Space with Mezzanine Level TO LET in Steeledale

This versatile industrial unit in a secure business park offers open-plan workspace with an additional mezzanine level. Featuring a large roller shutter door, 60-amp three-phase power, and good height to the eaves, it is ideal for various industrial operations. The property includes workspace-level ablution facilities, a paved yard for single trailer truck access, and ample open parking. Conveniently located between the N12 and N17, with close proximity to the N3 highway, this unit provides excellent accessibility for logistics and operations.

#### **FEATURES**

Available From Lease Period

Gross Monthly Rental R8,400 Excl. VAT Immediately 12 months

Building Size (m<sup>2</sup>) Zoning Security

150 Industrial Yes

Power 3 Phase Power Amps Air Conditioning Yes 60 Nο