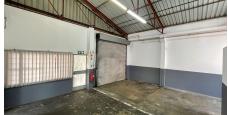

## Johannesburg, Gauteng

Prime Industrial Space with Mezzanine Level TO LET in Steeledale

This versatile industrial unit in a secure business park offers open-plan workspace with an additional mezzanine level. Featuring a large roller shutter door, 60-amp three-phase power, and good height to the eaves, it is ideal for various industrial operations. The property includes workspace-level ablution facilities, a paved yard for single trailer truck access, and ample open parking. Conveniently located between the N12 and N17, with close proximity to the N3 highway, this unit provides excellent accessibility for logistics and operations.

#### **FEATURES**

Available From Lease Period

Gross Monthly Rental R8,400 Excl. VAT Immediately 12 months

Building Size (m<sup>2</sup>) Zoning Security

150 Industrial Yes

Power 3 Phase Power Amps Air Conditioning Yes 60 Nο