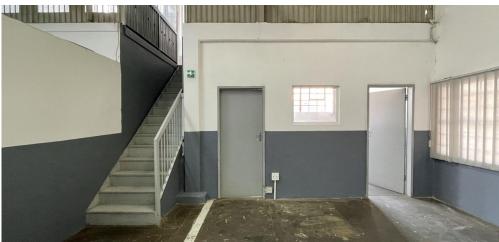

## Johannesburg, Gauteng

Prime Industrial Space with Mezzanine Level TO LET in Steeledale

This versatile industrial unit in a secure business park offers open-plan workspace with an additional mezzanine level. Featuring a large roller shutter door, 60-amp three-phase power, and good height to the eaves, it is ideal for various industrial operations. The property includes workspace-level ablution facilities, a paved yard for single trailer truck access, and ample open parking. Conveniently located between the N12 and N17, with close proximity to the N3 highway, this unit provides excellent accessibility for logistics and operations.

#### **FEATURES**

Available From Lease Period

Gross Monthly Rental R8,400 Excl. VAT Immediately 12 months

Building Size (m<sup>2</sup>) Zoning Security

150 Industrial Yes

Power 3 Phase Power Amps Air Conditioning Yes 60 Nο