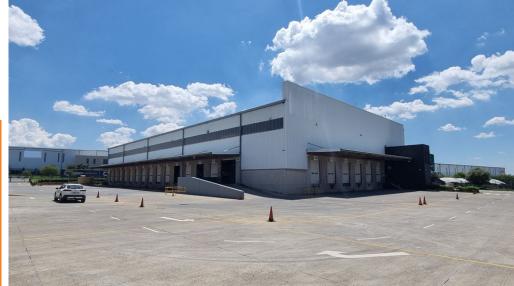

## Kempton Park, Gauteng

**Premium Industrial Facility** with Highway Exposure & Large Yard

This P-Grade freestanding industrial property, located within a high-security business precinct, offers exceptional functionality and visibility with R21 highway frontage. Featuring a vast 3,500m<sup>2</sup> concrete hardstand yard, the facility provides seamless superlink truck access and multiple large roller doors, including 20 CW dock levellers and an on-grade ramp. The 3,000m<sup>2</sup> open-plan warehouse boasts an impressive 10m eaves height, 13m building height, and abundant natural light. Complementing the warehouse is a 1,385m<sup>2</sup> A-grade office component, thoughtfully designed with a dedicated reception, open-plan and private offices, boardrooms, and modern amenities across two floors. Equipped with 250 amps of three-phase power, six toilets, and three kitchens, this property is ideal for high-performance operations. Operational costs apply at R12.00/m<sup>2</sup> over and above the listed rental.