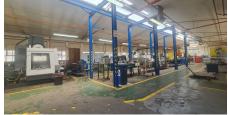

#### Kempton Park, Gauteng

Massive manufacturing site available TO LET in Isando

This property totals 23,279sqm under roof situated on a massive stand of roughly 42,000sqm. This property boasts 4300amps of three phase power in a non-loadshedding area! The warehouse component offers a manufacturing section as well as storage with 8m to the eaves. There is great natural lighting coming into the warehouse with multiple large roller

shutter doors available.

There is a large office component with multiple kitchenettes and boardrooms available. The property has excellent truck access in and around the full site with large overhangs allowing for covered loading and unloading. This property is located within close proximity to the Barbara Road offramp in Isando.