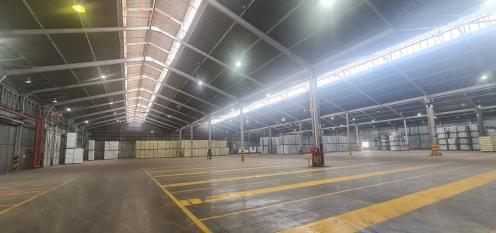

#### Kempton Park, Gauteng

Massive manufacturing site available TO LET in Isando

This property totals 23,279sqm under roof situated on a massive stand of roughly 42,000sqm. This property boasts 4300amps of three phase power in a non-loadshedding area! The warehouse component offers a manufacturing section as well as storage with 8m to the eaves. There is great natural lighting coming into the warehouse with multiple large roller

shutter doors available.