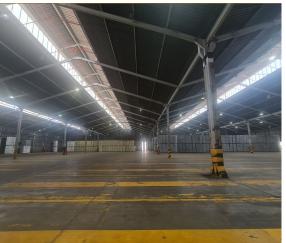

#### Kempton Park, Gauteng

Massive manufacturing site available TO LET in Isando

This property totals 23,279sqm under roof situated on a massive stand of roughly 42,000sqm. This property boasts 4300amps of three phase power in a non-loadshedding area! The warehouse component offers a manufacturing section as well as storage with 8m to the eaves. There is great natural lighting coming into the warehouse with multiple large roller

shutter doors available.