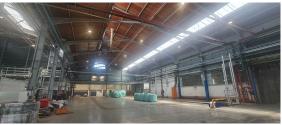

#### Kempton Park, Gauteng

Massive manufacturing site available TO LET in Isando

This property totals 23,279sqm under roof situated on a massive stand of roughly 42,000sqm. This property boasts 4300amps of three phase power in a non-loadshedding area! The warehouse component offers a manufacturing section as well as storage with 8m to the eaves. There is great natural lighting coming into the warehouse with multiple large roller

shutter doors available.