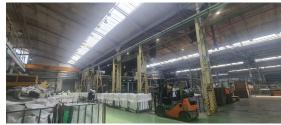

#### Kempton Park, Gauteng

Massive manufacturing site available TO LET in Isando

This property totals 23,279sqm under roof situated on a massive stand of roughly 42,000sqm. This property boasts 4300amps of three phase power in a non-loadshedding area! The warehouse component offers a manufacturing section as well as storage with 8m to the eaves. There is great natural lighting coming into the warehouse with multiple large roller

shutter doors available.

There is a large office component with multiple kitchenettes and boardrooms available. The property has excellent truck access in and around the full site with large overhangs allowing for covered loading and unloading. This property is located within close proximity to the Barbara Road offramp in Isando.