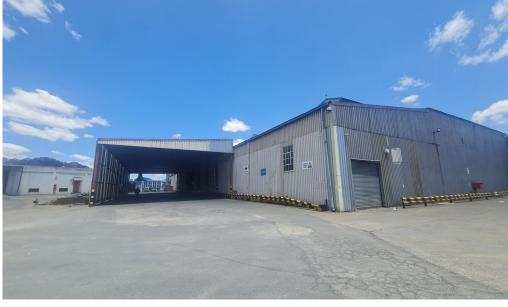

#### Kempton Park, Gauteng

Massive manufacturing site available TO LET in Isando

This property totals 23,279sqm under roof situated on a massive stand of roughly 42,000sqm. This property boasts 4300amps of three phase power in a non-loadshedding area! The warehouse component offers a manufacturing section as well as storage with 8m to the eaves. There is great natural lighting coming into the warehouse with multiple large roller

There is a large office component with multiple kitchenettes and boardrooms available. The property has excellent truck access in and around the full site with large overhangs allowing for covered loading and unloading. This property is located within close proximity to the Barbara Road offramp in Isando.

shutter doors available.