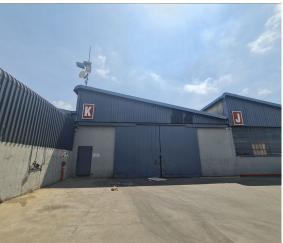

### Kempton Park, Gauteng

Prime 1200sqm Industrial Space in Secure Isando Park - Ideal for Light Manufacturing & Logistics

Positioned within a well-secured, multi-tenanted industrial park in Isando, this 1200sqm warehouse offers an excellent setup for light manufacturing, cross-border logistics, and final assembly operations. The facility features a spacious office component, ample truck access, and large sliding doors to streamline loading and unloading, ensuring smooth, efficient workflows. Ready for immediate occupancy, this property is primed for businesses seeking a strategic and functional workspace.

#### Key Features:

1200sqm of versatile warehouse space with a dedicated office area

Large sliding doors for easy access during loading and unloading

Situated within a secure industrial park offering 24/7 security

Optimized truck reticulation for seamless transportation

Conveniently located close to major highways and OR Tambo International Airport