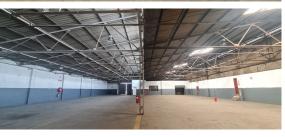

### Kempton Park, Gauteng

Prime 1200sqm Industrial Space in Secure Isando Park - Ideal for Light Manufacturing & Logistics

Positioned within a well-secured, multi-tenanted industrial park in Isando, this 1200sqm warehouse offers an excellent setup for light manufacturing, cross-border logistics, and final assembly operations. The facility features a spacious office component, ample truck access, and large sliding doors to streamline loading and unloading, ensuring smooth, efficient workflows. Ready for immediate occupancy, this property is primed for businesses seeking a strategic and functional workspace.

#### Key Features:

1200sqm of versatile warehouse space with a dedicated office area

Large sliding doors for easy access during loading and unloading

Situated within a secure industrial park offering 24/7 security

#### **FEATURES**

Gross Monthly Rental Available From Lease Period

R60,000 Excl. VAT Negotiable Negotiable

Building Size (m²) Zoning Security 1200 Industrial Yes

Power 3 Phase Air Conditioning

No No