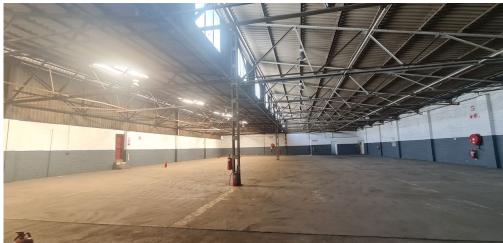

### Kempton Park, Gauteng

Prime 1200sqm Industrial Space in Secure Isando Park - Ideal for Light Manufacturing & Logistics

Positioned within a well-secured, multi-tenanted industrial park in Isando, this 1200sqm warehouse offers an excellent setup for light manufacturing, cross-border logistics, and final assembly operations. The facility features a spacious office component, ample truck access, and large sliding doors to streamline loading and unloading, ensuring smooth, efficient workflows. Ready for immediate occupancy, this property is primed for businesses seeking a strategic and functional workspace.

#### Key Features:

1200sqm of versatile warehouse space with a dedicated office area

Large sliding doors for easy access during loading and unloading

Situated within a secure industrial park offering 24/7 security

#### **FEATURES**

Gross Monthly Rental Available From Lease Period

R60,000 Excl. VAT Negotiable Negotiable

Building Size (m²) Zoning Security 1200 Industrial Yes

Power 3 Phase Air Conditioning

No No