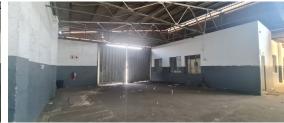

### Kempton Park, Gauteng

Prime 1200sqm Industrial Space in Secure Isando Park - Ideal for Light Manufacturing & Logistics

Positioned within a well-secured, multi-tenanted industrial park in Isando, this 1200sqm warehouse offers an excellent setup for light manufacturing, cross-border logistics, and final assembly operations. The facility features a spacious office component, ample truck access, and large sliding doors to streamline loading and unloading, ensuring smooth, efficient workflows. Ready for immediate occupancy, this property is primed for businesses seeking a strategic and functional workspace.

#### Key Features:

1200sqm of versatile warehouse space with a dedicated office area

Large sliding doors for easy access during loading and unloading

Situated within a secure industrial park offering 24/7 security

Optimized truck reticulation for seamless transportation

Conveniently located close to major highways and OR Tambo International Airport