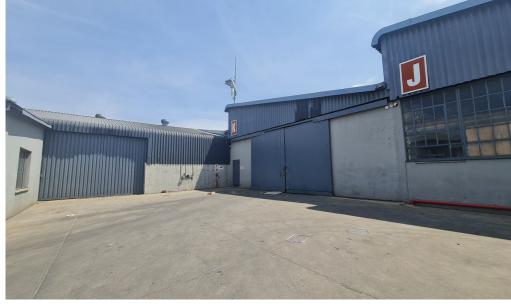

### Kempton Park, Gauteng

Prime 1200sqm Industrial Space in Secure Isando Park - Ideal for Light Manufacturing & Logistics

Positioned within a well-secured, multi-tenanted industrial park in Isando, this 1200sqm warehouse offers an excellent setup for light manufacturing, cross-border logistics, and final assembly operations. The facility features a spacious office component, ample truck access, and large sliding doors to streamline loading and unloading, ensuring smooth, efficient workflows. Ready for immediate occupancy, this property is primed for businesses seeking a strategic and functional workspace.

#### Key Features:

1200sqm of versatile warehouse space with a dedicated office area

Large sliding doors for easy access during loading and unloading

Situated within a secure industrial park offering 24/7 security

Optimized truck reticulation for seamless transportation

Conveniently located close to major highways and OR Tambo International Airport