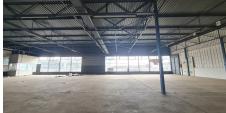

#### Kempton Park, Gauteng

930m<sup>2</sup> Versatile Industrial Warehouse with Retail Potential in Isando, Kempton Park

this multi-tenanted industrial property offers a blend of warehouse and factory spaces, ideal for various operations. Located on a prominent road near Isando Road, the property boasts excellent exposure, making it a prime choice for businesses requiring retail trade capabilities. With quick access to the R24 and N12 highways and close proximity to OR Tambo International Airport, it ensures seamless logistics and convenience. The area is further complemented by nearby retail centers and accommodations,

Strategically positioned for optimal business visibility,

This 930m² warehouse features impressive eave height, a robust 630-amp three-phase power supply, and on-grade roller door access for efficient operations. On-site parking and secure entry points add to the property's appeal. Whether for logistics, distribution, or light manufacturing, this space is tailored to support your business in a high-traffic, high-exposure location.