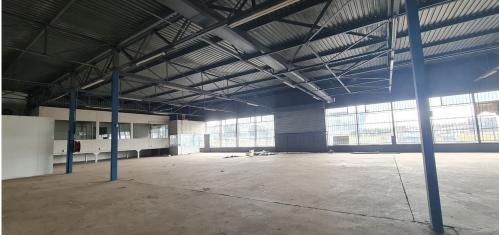

Strategically positioned for optimal business visibility,

This 930m² warehouse features impressive eave height, a robust 630-amp three-phase power supply, and on-grade roller door access for efficient operations. On-site parking and secure entry points add to the property's appeal. Whether for logistics, distribution, or light manufacturing, this space is tailored to support your business in a high-traffic, high-exposure location.