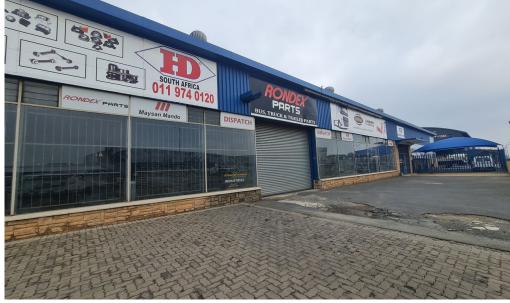

#### Kempton Park, Gauteng

930m<sup>2</sup> Versatile Industrial Warehouse with Retail Potential in Isando, Kempton Park

this multi-tenanted industrial property offers a blend of warehouse and factory spaces, ideal for various operations. Located on a prominent road near Isando Road, the property boasts excellent exposure, making it a prime choice for businesses requiring retail trade capabilities. With quick access to the R24 and N12 highways and close proximity to OR Tambo International Airport, it ensures seamless logistics and convenience. The area is further complemented by nearby retail centers and accommodations,

Strategically positioned for optimal business visibility,

This 930m² warehouse features impressive eave height, a robust 630-amp three-phase power supply, and on-grade roller door access for efficient operations. On-site parking and secure entry points add to the property's appeal. Whether for logistics, distribution, or light manufacturing, this space is tailored to support your business in a high-traffic, high-exposure location.