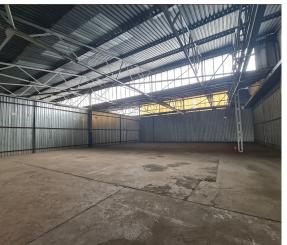

Strategically positioned for optimal business visibility,

This 930m² warehouse features impressive eave height, a robust 630-amp three-phase power supply, and on-grade roller door access for efficient operations. On-site parking and secure entry points add to the property's appeal. Whether for logistics, distribution, or light manufacturing, this space is tailored to support your business in a high-traffic, high-exposure location.