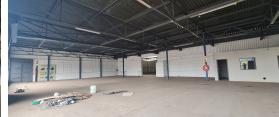

#### Kempton Park, Gauteng

930m<sup>2</sup> Versatile Industrial Warehouse with Retail Potential in Isando, Kempton Park

this multi-tenanted industrial property offers a blend of warehouse and factory spaces, ideal for various operations. Located on a prominent road near Isando Road, the property boasts excellent exposure, making it a prime choice for businesses requiring retail trade capabilities. With quick access to the R24 and N12 highways and close proximity to OR Tambo International Airport, it ensures seamless logistics and convenience. The area is further complemented by nearby retail centers and accommodations,

Strategically positioned for optimal business visibility,

This 930m² warehouse features impressive eave height, a robust 630-amp three-phase power supply, and on-grade roller door access for efficient operations. On-site parking and secure entry points add to the property's appeal. Whether for logistics, distribution, or light manufacturing, this space is tailored to support your business in a high-traffic, high-exposure location.