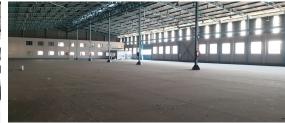

### Kempton Park, Gauteng

3,000sqm Warehousing Facility TO LET in Isando

A neat and spacious 3,000sqm warehouse is now available TO LET in the heart of Isando, Kempton Park. This facility features excellent height, abundant natural light, and three large roller shutter doors for seamless operations. A 3-phase power supply is also available. The double-storey office component includes ablutions, a kitchenette, and boardroom facilities. Situated on a large stand, the property allows for easy truck access. Conveniently located near the R24 Highway, with quick access to Barbara Offramp.