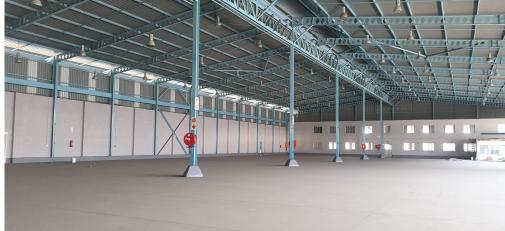

### Kempton Park, Gauteng

3,000sqm Warehousing Facility TO LET in Isando

A neat and spacious 3,000sqm warehouse is now available TO LET in the heart of Isando, Kempton Park. This facility features excellent height, abundant natural light, and three large roller shutter doors for seamless operations. A 3-phase power supply is also available. The double-storey office component includes ablutions, a kitchenette, and boardroom facilities. Situated on a large stand, the property allows for easy truck access. Conveniently located near the R24 Highway, with quick access to Barbara Offramp.

#### **FEATURES**

Gross Monthly Rental Available From Lease Period

R180,000 Excl. VAT Negotiable Negotiable

Building Size (m²) Land Size (m²) Zoning Security 3000 6000 Industrial Yes

Power 3 Phase Yes Power Amps 100 Air Conditioning Yes