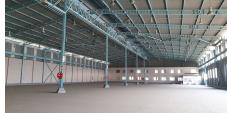

### Kempton Park, Gauteng

3,000sqm Warehousing Facility TO LET in Isando

A neat and spacious 3,000sqm warehouse is now available TO LET in the heart of Isando, Kempton Park. This facility features excellent height, abundant natural light, and three large roller shutter doors for seamless operations. A 3-phase power supply is also available. The double-storey office component includes ablutions, a kitchenette, and boardroom facilities. Situated on a large stand, the property allows for easy truck access. Conveniently located near the R24 Highway, with quick access to Barbara Offramp.