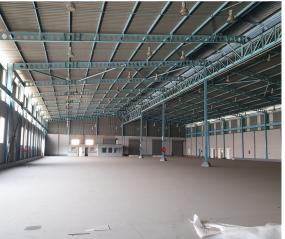

### Kempton Park, Gauteng

3,000sqm Warehousing Facility TO LET in Isando

A neat and spacious 3,000sqm warehouse is now available TO LET in the heart of Isando, Kempton Park. This facility features excellent height, abundant natural light, and three large roller shutter doors for seamless operations. A 3-phase power supply is also available. The double-storey office component includes ablutions, a kitchenette, and boardroom facilities. Situated on a large stand, the property allows for easy truck access. Conveniently located near the R24 Highway, with quick access to Barbara Offramp.

#### **FEATURES**

Gross Monthly Rental Available From Lease Period

R180,000 Excl. VAT Negotiable Negotiable

Building Size (m²) Land Size (m²) Zoning Security 3000 6000 Industrial Yes

Power 3 Phase Yes Power Amps 100 Air Conditioning Yes