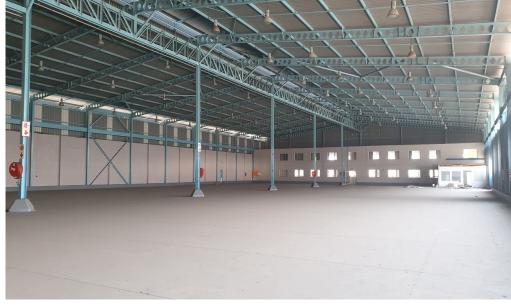

### Kempton Park, Gauteng

3,000sqm Warehousing Facility TO LET in Isando

A neat and spacious 3,000sqm warehouse is now available TO LET in the heart of Isando, Kempton Park. This facility features excellent height, abundant natural light, and three large roller shutter doors for seamless operations. A 3-phase power supply is also available. The double-storey office component includes ablutions, a kitchenette, and boardroom facilities. Situated on a large stand, the property allows for easy truck access. Conveniently located near the R24 Highway, with quick access to Barbara Offramp.

#### **FEATURES**

Gross Monthly Rental Available From Lease Period

R180,000 Excl. VAT Negotiable Negotiable

Building Size (m²) Land Size (m²) Zoning Security 3000 6000 Industrial Yes

Power 3 Phase Yes Power Amps 100 Air Conditioning Yes