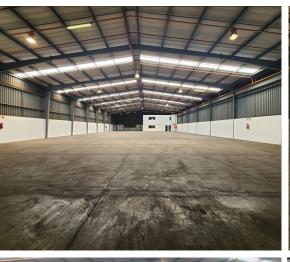

## Kempton Park, Gauteng SECURE AND NEAT WAREHOUSE TO LET IN ISANDO BUSINESS PARK

A well-maintained 1,584sgm warehouse in Isando/ Spartan, featuring a full sprinkler system, 1,384sqm warehouse space, and 200sqm of offices. The warehouse offers great height for racking, a large automated roller shutter door, and a 100Amp 3phase power supply. Staff facilities include ablutions with a shower and a small canteen area. The office component is spread over two floors, with open-plan areas, private offices, boardroom space, and kitchenette facilities. The property includes a private yard for deliveries, 10 covered parking bays (R300 per bay), and 24-hour security. A coffee shop with a delivery service is available within the park. Conveniently located near the R24 & R21 highways and just 5 minutes from O.R. Tambo International Airport.