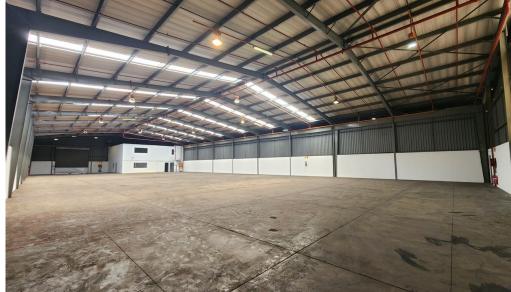

## Kempton Park, Gauteng SECURE AND NEAT WAREHOUSE TO LET IN ISANDO BUSINESS PARK

A well-maintained 1,584sgm warehouse in Isando/ Spartan, featuring a full sprinkler system, 1,384sqm warehouse space, and 200sqm of offices. The warehouse offers great height for racking, a large automated roller shutter door, and a 100Amp 3phase power supply. Staff facilities include ablutions with a shower and a small canteen area. The office component is spread over two floors, with open-plan areas, private offices, boardroom space, and kitchenette facilities. The property includes a private yard for deliveries, 10 covered parking bays (R300 per bay), and 24-hour security. A coffee shop with a delivery service is available within the park. Conveniently located near the R24 & R21 highways and just 5 minutes from O.R. Tambo International Airport.