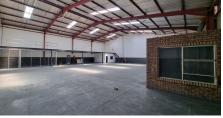

# R85,000 PM

excl. VAT & Utilities

price per m<sup>2</sup>: R85

Located in a secure industrial park with 24-hour security and access control, this property offers a well-maintained and versatile space suitable for a range of operations. The open-plan warehouse boasts excellent height, natural lighting, and two large roller doors, ensuring efficient movement of goods. A dock leveller and superlink truck access further enhance its functionality.

The facility includes ample, air-conditioned office spaces, shaded parking, and 80 Amps of 3-phase power. Positioned with prime frontage onto the R21 Highway, it offers excellent visibility and accessibility. Please note: The listed rental rate excludes building maintenance and covered parking.