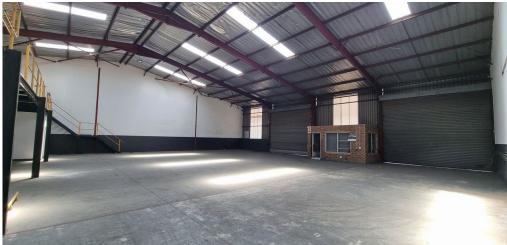

# R85,000 PM

excl. VAT & Utilities

price per m<sup>2</sup>: R85

Located in a secure industrial park with 24-hour security and access control, this property offers a well-maintained and versatile space suitable for a range of operations. The open-plan warehouse boasts excellent height, natural lighting, and two large roller doors, ensuring efficient movement of goods. A dock leveller and superlink truck access further enhance its functionality.

The facility includes ample, air-conditioned office spaces, shaded parking, and 80 Amps of 3-phase power. Positioned with prime frontage onto the R21 Highway, it offers excellent visibility and accessibility. Please note: The listed rental rate excludes building maintenance and covered parking.