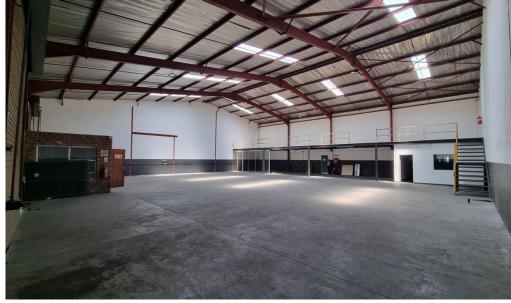

# R85,000 PM

excl. VAT & Utilities

price per m<sup>2</sup>: R85

Located in a secure industrial park with 24-hour security and access control, this property offers a well-maintained and versatile space suitable for a range of operations. The open-plan warehouse boasts excellent height, natural lighting, and two large roller doors, ensuring efficient movement of goods. A dock leveller and superlink truck access further enhance its functionality.

The facility includes ample, air-conditioned office spaces, shaded parking, and 80 Amps of 3-phase power. Positioned with prime frontage onto the R21 Highway, it offers excellent visibility and accessibility. Please note: The listed rental rate excludes building maintenance and covered parking.