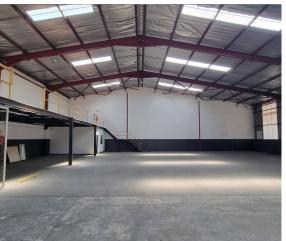

# R85,000 PM

excl. VAT & Utilities

price per m<sup>2</sup>: R85

Located in a secure industrial park with 24-hour security and access control, this property offers a well-maintained and versatile space suitable for a range of operations. The open-plan warehouse boasts excellent height, natural lighting, and two large roller doors, ensuring efficient movement of goods. A dock leveller and superlink truck access further enhance its functionality.

The facility includes ample, air-conditioned office spaces, shaded parking, and 80 Amps of 3-phase power. Positioned with prime frontage onto the R21 Highway, it offers excellent visibility and accessibility. Please note: The listed rental rate excludes building maintenance and covered parking.