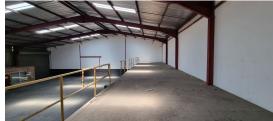

# R85,000 PM

excl. VAT & Utilities

price per m<sup>2</sup>: R85

Located in a secure industrial park with 24-hour security and access control, this property offers a well-maintained and versatile space suitable for a range of operations. The open-plan warehouse boasts excellent height, natural lighting, and two large roller doors, ensuring efficient movement of goods. A dock leveller and superlink truck access further enhance its functionality.

The facility includes ample, air-conditioned office spaces, shaded parking, and 80 Amps of 3-phase power. Positioned with prime frontage onto the R21 Highway, it offers excellent visibility and accessibility. Please note: The listed rental rate excludes building maintenance and covered parking.