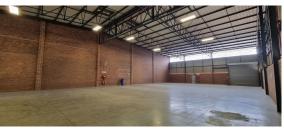

## Kempton Park, Gautena

A-Grade Industrial Warehouse with Premium **Facilities** 

R73,224 PM

excl. VAT & Utilities

price per m<sup>2</sup>: R72

This secure industrial park offers 24-hour security and access control, ensuring a safe and efficient workspace for your operations. Designed with functionality in mind, the park accommodates superlink truck access and boasts good height and natural light throughout. The open-plan warehouse is equipped with two large roller doors—one on-grade and another at docking height—ensuring seamless loading and unloading. With 125 amps of 3-phase power, the facility is well-suited to meet the demands of various industrial activities.

In addition to its excellent warehouse features, the property includes ample, well-maintained office spaces with a dedicated reception area and boardroom, providing a professional setting for your business operations. The listed rental price excludes operational costs, with an additional rate of R18.50/ m<sup>2</sup>. This prime industrial space offers the perfect blend of functionality and convenience, catering to businesses looking for a secure and efficient workspace.