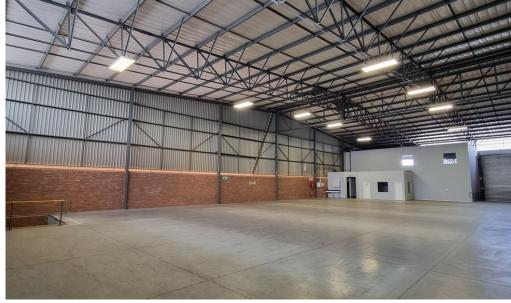

## Kempton Park, Gautena

A-Grade Industrial Warehouse with Premium **Facilities** 

R73,224 PM

excl. VAT & Utilities

price per m<sup>2</sup>: R72

This secure industrial park offers 24-hour security and access control, ensuring a safe and efficient workspace for your operations. Designed with functionality in mind, the park accommodates superlink truck access and boasts good height and natural light throughout. The open-plan warehouse is equipped with two large roller doors—one on-grade and another at docking height—ensuring seamless loading and unloading. With 125 amps of 3-phase power, the facility is well-suited to meet the demands of various industrial activities.

In addition to its excellent warehouse features, the property includes ample, well-maintained office spaces with a dedicated reception area and boardroom, providing a professional setting for your business operations. The listed rental price excludes operational costs, with an additional rate of R18.50/ m<sup>2</sup>. This prime industrial space offers the perfect blend of functionality and convenience, catering to businesses looking for a secure and efficient workspace.