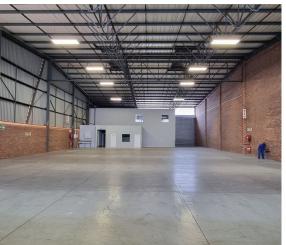

## Kempton Park, Gautena

A-Grade Industrial Warehouse with Premium **Facilities** 

R73,224 PM

excl. VAT & Utilities

price per m<sup>2</sup>: R72

This secure industrial park offers 24-hour security and access control, ensuring a safe and efficient workspace for your operations. Designed with functionality in mind, the park accommodates superlink truck access and boasts good height and natural light throughout. The open-plan warehouse is equipped with two large roller doors—one on-grade and another at docking height—ensuring seamless loading and unloading. With 125 amps of 3-phase power, the facility is well-suited to meet the demands of various industrial activities.

In addition to its excellent warehouse features, the property includes ample, well-maintained office spaces with a dedicated reception area and boardroom, providing a professional setting for your business operations. The listed rental price excludes operational costs, with an additional rate of R18.50/ m<sup>2</sup>. This prime industrial space offers the perfect blend of functionality and convenience, catering to businesses looking for a secure and efficient workspace.