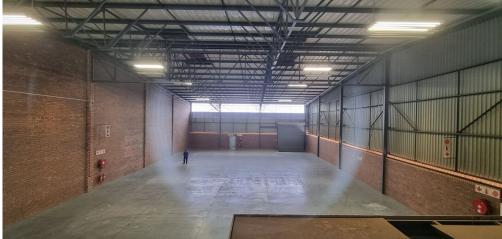

## Kempton Park, Gautena

A-Grade Industrial Warehouse with Premium **Facilities** 

R73,224 PM

excl. VAT & Utilities

price per m<sup>2</sup>: R72

This secure industrial park offers 24-hour security and access control, ensuring a safe and efficient workspace for your operations. Designed with functionality in mind, the park accommodates superlink truck access and boasts good height and natural light throughout. The open-plan warehouse is equipped with two large roller doors—one on-grade and another at docking height—ensuring seamless loading and unloading. With 125 amps of 3-phase power, the facility is well-suited to meet the demands of various industrial activities.

In addition to its excellent warehouse features, the property includes ample, well-maintained office spaces with a dedicated reception area and boardroom, providing a professional setting for your business operations. The listed rental price excludes operational costs, with an additional rate of R18.50/ m<sup>2</sup>. This prime industrial space offers the perfect blend of functionality and convenience, catering to businesses looking for a secure and efficient workspace.