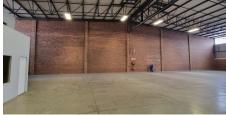

## Kempton Park, Gautena

A-Grade Industrial Warehouse with Premium **Facilities** 

R73,224 PM

excl. VAT & Utilities

price per m<sup>2</sup>: R72

This secure industrial park offers 24-hour security and access control, ensuring a safe and efficient workspace for your operations. Designed with functionality in mind, the park accommodates superlink truck access and boasts good height and natural light throughout. The open-plan warehouse is equipped with two large roller doors—one on-grade and another at docking height—ensuring seamless loading and unloading. With 125 amps of 3-phase power, the facility is well-suited to meet the demands of various industrial activities.

In addition to its excellent warehouse features, the property includes ample, well-maintained office spaces with a dedicated reception area and boardroom, providing a professional setting for your business operations. The listed rental price excludes operational costs, with an additional rate of R18.50/ m<sup>2</sup>. This prime industrial space offers the perfect blend of functionality and convenience, catering to businesses looking for a secure and efficient workspace.