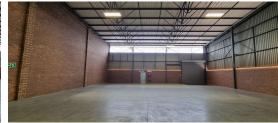

## Kempton Park, Gautena

A-Grade Industrial Warehouse with Premium **Facilities** 

R73,224 PM

excl. VAT & Utilities

price per m<sup>2</sup>: R72

This secure industrial park offers 24-hour security and access control, ensuring a safe and efficient workspace for your operations. Designed with functionality in mind, the park accommodates superlink truck access and boasts good height and natural light throughout. The open-plan warehouse is equipped with two large roller doors—one on-grade and another at docking height—ensuring seamless loading and unloading. With 125 amps of 3-phase power, the facility is well-suited to meet the demands of various industrial activities.

In addition to its excellent warehouse features, the property includes ample, well-maintained office spaces with a dedicated reception area and boardroom, providing a professional setting for your business operations. The listed rental price excludes operational costs, with an additional rate of R18.50/ m<sup>2</sup>. This prime industrial space offers the perfect blend of functionality and convenience, catering to businesses looking for a secure and efficient workspace.