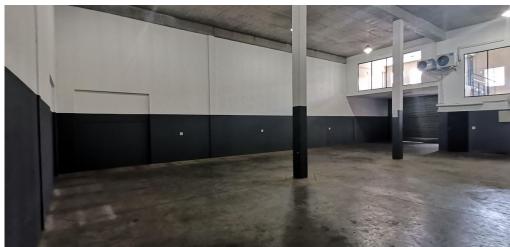

### Kempton Park, Gautena

342SOM MINI-INDUSTRIAL UNIT TO RENT IN POMONA

practical layout and endless opportunities for warehouse, factory, or mixed-use business needs. This unit features an open-plan warehouse area with 6 meters to the underside of the roof, neat offices on both ground and first-floor levels, a dedicated reception, and two open-plan air-conditioned sections above, complete with a kitchen and toilet facilities. The premises is move-in ready, offering 3phase power and a large roller shutter door that ensures easy access and a versatile layout. Situated in the sought-after and rapidly expanding industrial node of Pomona, this property enjoys excellent connectivity to major arterial roads and is within close proximity to essential amenities, public transport routes, and highways, including the R21, R24, and N12. It is also just 10 minutes from O.R. Tambo