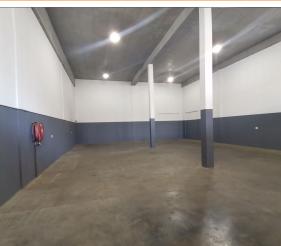

### Kempton Park, Gautena

342SOM MINI-INDUSTRIAL UNIT TO RENT IN POMONA

practical layout and endless opportunities for warehouse, factory, or mixed-use business needs. This unit features an open-plan warehouse area with 6 meters to the underside of the roof, neat offices on both ground and first-floor levels, a dedicated reception, and two open-plan air-conditioned sections above, complete with a kitchen and toilet facilities. The premises is move-in ready, offering 3phase power and a large roller shutter door that ensures easy access and a versatile layout. Situated in the sought-after and rapidly expanding industrial node of Pomona, this property enjoys excellent connectivity to major arterial roads and is within close proximity to essential amenities, public transport routes, and highways, including the R21, R24, and N12. It is also just 10 minutes from O.R. Tambo