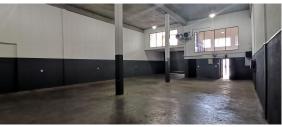

### Kempton Park, Gautena

342SOM MINI-INDUSTRIAL UNIT TO RENT IN POMONA

practical layout and endless opportunities for warehouse, factory, or mixed-use business needs. This unit features an open-plan warehouse area with 6 meters to the underside of the roof, neat offices on both ground and first-floor levels, a dedicated reception, and two open-plan air-conditioned sections above, complete with a kitchen and toilet facilities. The premises is move-in ready, offering 3phase power and a large roller shutter door that ensures easy access and a versatile layout. Situated in the sought-after and rapidly expanding industrial node of Pomona, this property enjoys excellent connectivity to major arterial roads and is within close proximity to essential amenities, public transport routes, and highways, including the R21, R24, and N12. It is also just 10 minutes from O.R. Tambo