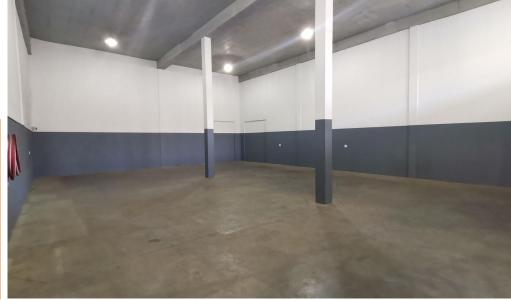

### Kempton Park, Gautena

342SOM MINI-INDUSTRIAL UNIT TO RENT IN POMONA

practical layout and endless opportunities for warehouse, factory, or mixed-use business needs. This unit features an open-plan warehouse area with 6 meters to the underside of the roof, neat offices on both ground and first-floor levels, a dedicated reception, and two open-plan air-conditioned sections above, complete with a kitchen and toilet facilities. The premises is move-in ready, offering 3phase power and a large roller shutter door that ensures easy access and a versatile layout. Situated in the sought-after and rapidly expanding industrial node of Pomona, this property enjoys excellent connectivity to major arterial roads and is within close proximity to essential amenities, public transport routes, and highways, including the R21, R24, and N12. It is also just 10 minutes from O.R. Tambo