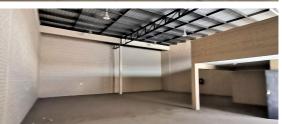

## **NEAT 396SOM MINI-**INDUSTRIAL UNITS TO RENT **IN POMONA**

Situated within a well-known secure industrial park. this 396sqm mini-industrial unit offers a versatile layout perfect for a warehouse, factory, or mixed-use business. The open-plan warehouse area features a minimum height of 6 meters to the underside of the eaves, providing ample vertical space, while a large roller-shutter door ensures seamless operations. The ground floor includes a neat office/reception area with kitchen and toilet facilities, along with a loadbearing mezzanine that can serve as extra office or storage space. Equipped with 3-phase prepaid electricity and a dedicated warehouse toilet facility, this unit is designed for efficiency. Located in the highly sought-after and rapidly growing industrial hub of Pomona, the property boasts easy access to major arterial roads and highways, including the R21, R24, and N12. Its prime location just 10 minutes from O.R. Tambo International Airport makes it an excellent choice for businesses requiring swift connectivity to key industrial nodes and essential amenities.