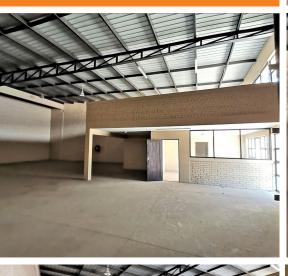

## **NEAT 396SOM MINI-**INDUSTRIAL UNITS TO RENT **IN POMONA**

Situated within a well-known secure industrial park. this 396sqm mini-industrial unit offers a versatile layout perfect for a warehouse, factory, or mixed-use business. The open-plan warehouse area features a minimum height of 6 meters to the underside of the eaves, providing ample vertical space, while a large roller-shutter door ensures seamless operations. The ground floor includes a neat office/reception area with kitchen and toilet facilities, along with a loadbearing mezzanine that can serve as extra office or storage space. Equipped with 3-phase prepaid electricity and a dedicated warehouse toilet facility, this unit is designed for efficiency. Located in the highly sought-after and rapidly growing industrial hub of Pomona, the property boasts easy access to major arterial roads and highways, including the R21, R24, and N12. Its prime location just 10 minutes from O.R. Tambo International Airport makes it an excellent choice for businesses requiring swift connectivity to key industrial nodes and essential amenities.