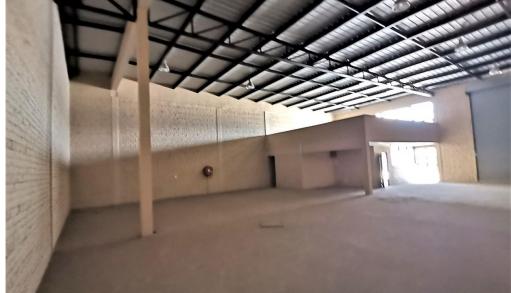

## **NEAT 396SOM MINI-**INDUSTRIAL UNITS TO RENT **IN POMONA**

Situated within a well-known secure industrial park. this 396sqm mini-industrial unit offers a versatile layout perfect for a warehouse, factory, or mixed-use business. The open-plan warehouse area features a minimum height of 6 meters to the underside of the eaves, providing ample vertical space, while a large roller-shutter door ensures seamless operations. The ground floor includes a neat office/reception area with kitchen and toilet facilities, along with a loadbearing mezzanine that can serve as extra office or storage space. Equipped with 3-phase prepaid electricity and a dedicated warehouse toilet facility, this unit is designed for efficiency. Located in the highly sought-after and rapidly growing industrial hub of Pomona, the property boasts easy access to major arterial roads and highways, including the R21, R24, and N12. Its prime location just 10 minutes from O.R. Tambo International Airport makes it an excellent choice for businesses requiring swift connectivity to key industrial nodes and essential amenities.