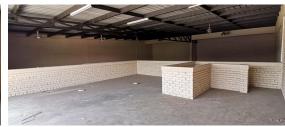

## **NEAT 396SOM MINI-**INDUSTRIAL UNITS TO RENT **IN POMONA**

Situated within a well-known secure industrial park. this 396sqm mini-industrial unit offers a versatile layout perfect for a warehouse, factory, or mixed-use business. The open-plan warehouse area features a minimum height of 6 meters to the underside of the eaves, providing ample vertical space, while a large roller-shutter door ensures seamless operations. The ground floor includes a neat office/reception area with kitchen and toilet facilities, along with a loadbearing mezzanine that can serve as extra office or storage space. Equipped with 3-phase prepaid electricity and a dedicated warehouse toilet facility, this unit is designed for efficiency. Located in the highly sought-after and rapidly growing industrial hub of Pomona, the property boasts easy access to major arterial roads and highways, including the R21, R24, and N12. Its prime location just 10 minutes from O.R. Tambo International Airport makes it an excellent choice for businesses requiring swift connectivity to key industrial nodes and essential amenities.