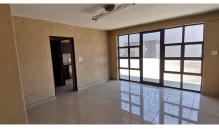

## **NEAT 396SOM MINI-**INDUSTRIAL UNITS TO RENT **IN POMONA**

Situated within a well-known secure industrial park. this 396sqm mini-industrial unit offers a versatile layout perfect for a warehouse, factory, or mixed-use business. The open-plan warehouse area features a minimum height of 6 meters to the underside of the eaves, providing ample vertical space, while a large roller-shutter door ensures seamless operations. The ground floor includes a neat office/reception area with kitchen and toilet facilities, along with a loadbearing mezzanine that can serve as extra office or storage space. Equipped with 3-phase prepaid electricity and a dedicated warehouse toilet facility, this unit is designed for efficiency. Located in the highly sought-after and rapidly growing industrial hub of Pomona, the property boasts easy access to major arterial roads and highways, including the R21, R24, and N12. Its prime location just 10 minutes from O.R. Tambo International Airport makes it an excellent choice for businesses requiring swift connectivity to key industrial nodes and essential amenities.