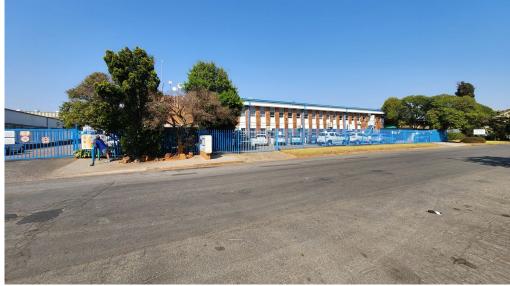

## Kempton Park, Gautena

LARGE FREE STANDING FACILITY TO LET in SPARTAN, KEMPTON PARK

R247,500 PM

excl. VAT & Utilities

price per m<sup>2</sup>: R55

This extremely well looked after factory/warehousing facility is FOR SALE in the Industrial Node of Spartan, Kempton Park.

Stand size - 6238sqm.

Under roof size - 4500sqm.

The factory/warehouse area is very neat & in superb condition. 5 roller shutter doors for access via the side yard area. 3phase power with 750amps. Sprinkler system in place. Decent height for racking or stacking with plenty of natural light coming into the premises. The floors are painted and forklift access is achievable. Workable area is divided into 3 sections with a fire wall separating the 2 main factory areas. The storage area at the rear has a mezzanine area for extra storage. Electrical BD boards are situated in each division, as to operate independently from each other. Workers have their own ablutions with showers, canteen and change rooms inside the factory. The Ops office sits on a mezzanine area in the main factory. The property would have multiple purposes, ie. light to heavy manufacturing or warehousing & storage. truck access on the left hand side of the facility. Borehole water available. Building plans on request.