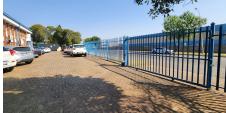

## Kempton Park, Gautena

LARGE FREE STANDING FACILITY TO LET in SPARTAN, KEMPTON PARK

R247,500 PM

excl. VAT & Utilities

price per m<sup>2</sup>: R55

This extremely well looked after factory/warehousing facility is FOR SALE in the Industrial Node of Spartan, Kempton Park.

Stand size - 6238sqm.

Under roof size - 4500sqm.

The factory/warehouse area is very neat & in superb condition. 5 roller shutter doors for access via the side yard area. 3phase power with 750amps. Sprinkler system in place. Decent height for racking or stacking with plenty of natural light coming into the premises. The floors are painted and forklift access is achievable. Workable area is divided into 3 sections with a fire wall separating the 2 main factory areas. The storage area at the rear has a mezzanine area for extra storage. Electrical BD boards are situated in each division, as to operate independently from each other. Workers have their own ablutions with showers, canteen and change rooms inside the factory. The Ops office sits on a mezzanine area in the main factory. The property would have multiple purposes, ie. light to heavy manufacturing or warehousing & storage. truck access on the left hand side of the facility. Borehole water available. Building plans on request.

## **FEATURES**

Gross Monthly Rental Available From Lease Period

R247,500 Excl. VAT March 1, 2025 Negotiable

Building Size (m<sup>2</sup>) Land Size (m<sup>2</sup>) Zoning Security

4500 6283 Industrial No