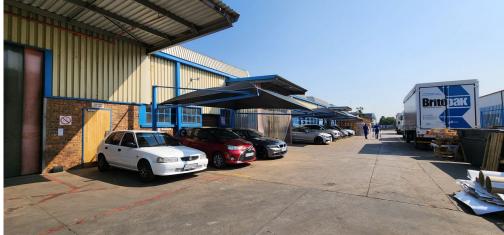

Stand size - 6238sqm.

Under roof size - 4500sqm.

The factory/warehouse area is very neat & in superb condition. 5 roller shutter doors for access via the side yard area. 3phase power with 750amps. Sprinkler system in place. Decent height for racking or stacking with plenty of natural light coming into the premises. The floors are painted and forklift access is achievable. Workable area is divided into 3 sections with a fire wall separating the 2 main factory areas. The storage area at the rear has a mezzanine area for extra storage. Electrical BD boards are situated in each division, as to operate independently from each other. Workers have their own ablutions with showers, canteen and change rooms inside the factory. The Ops office sits on a mezzanine area in the main factory. The property would have multiple purposes, ie. light to heavy manufacturing or warehousing & storage. truck access on the left hand side of the facility. Borehole water available. Building plans on request.