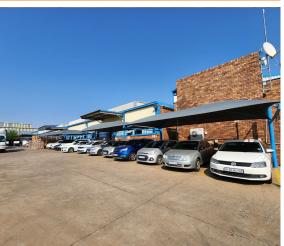

Stand size - 6238sqm.

Under roof size - 4500sqm.

The factory/warehouse area is very neat & in superb condition. 5 roller shutter doors for access via the side yard area. 3phase power with 750amps. Sprinkler system in place. Decent height for racking or stacking with plenty of natural light coming into the premises. The floors are painted and forklift access is achievable. Workable area is divided into 3 sections with a fire wall separating the 2 main factory areas. The storage area at the rear has a mezzanine area for extra storage. Electrical BD boards are situated in each division, as to operate independently from each other. Workers have their own ablutions with showers, canteen and change rooms inside the factory. The Ops office sits on a mezzanine area in the main factory. The property would have multiple purposes, ie. light to heavy manufacturing or warehousing & storage. truck access on the left hand side of the facility. Borehole water available. Building plans on request.