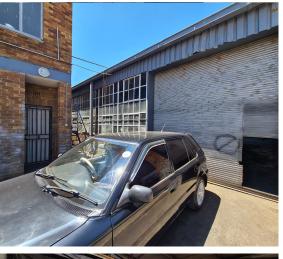

## Kempton Park, Gauteng

Mini Factory For Rent In Secure Spartan Industrial Park – Occupation 01 Feb 2025

This mini factory is available for rent in a secure park located in the heart of the Spartan industrial node in Kempton Park. Offering 285m<sup>2</sup> of space under roof, which includes dedicated office areas, the unit features a large sliding industrial door for easy access. With 3-phase power at 100 amps and excellent natural lighting, it is well-suited for a variety of industries, including heavy to light manufacturing, storage, distribution, and engineering. The property includes a separate office block with individual offices, ablution facilities, and change rooms, along with a covered carport and private driveway.

The complex provides 24-hour security with access control, ensuring a safe environment for your operations. The rental price is R16,245, excluding VAT and utilities. Please note that, per the landlord's instructions, mechanical workshops and panel beating businesses are not permitted. The unit is available for occupation on the 01/02/2025.