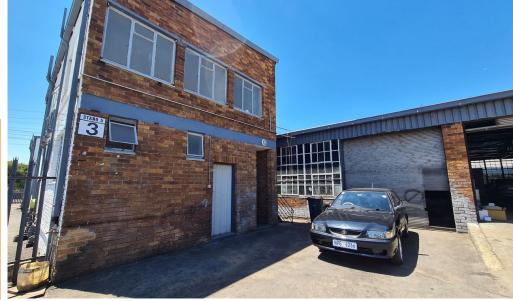

## Kempton Park, Gauteng

Mini Factory For Rent In Secure Spartan Industrial Park – Occupation 01 Feb 2025

This mini factory is available for rent in a secure park located in the heart of the Spartan industrial node in Kempton Park. Offering 285m<sup>2</sup> of space under roof, which includes dedicated office areas, the unit features a large sliding industrial door for easy access. With 3-phase power at 100 amps and excellent natural lighting, it is well-suited for a variety of industries, including heavy to light manufacturing, storage, distribution, and engineering. The property includes a separate office block with individual offices, ablution facilities, and change rooms, along with a covered carport and private driveway.

The complex provides 24-hour security with access control, ensuring a safe environment for your operations. The rental price is R16,245, excluding VAT and utilities. Please note that, per the landlord's instructions, mechanical workshops and panel beating businesses are not permitted. The unit is available for occupation on the 01/02/2025.