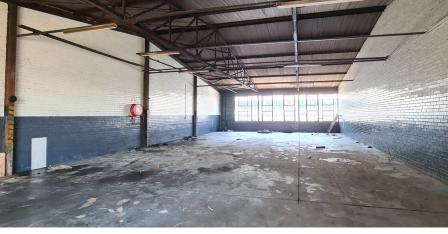

## Kempton Park, Gauteng

Mini Factory For Rent In Secure Spartan Industrial Park – Occupation 01 Feb 2025

This mini factory is available for rent in a secure park located in the heart of the Spartan industrial node in Kempton Park. Offering 285m<sup>2</sup> of space under roof, which includes dedicated office areas, the unit features a large sliding industrial door for easy access. With 3-phase power at 100 amps and excellent natural lighting, it is well-suited for a variety of industries, including heavy to light manufacturing, storage, distribution, and engineering. The property includes a separate office block with individual offices, ablution facilities, and change rooms, along with a covered carport and private driveway.

The complex provides 24-hour security with access control, ensuring a safe environment for your operations. The rental price is R16,245, excluding VAT and utilities. Please note that, per the landlord's instructions, mechanical workshops and panel beating businesses are not permitted. The unit is available for occupation on the 01/02/2025.