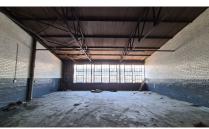

## Kempton Park, Gauteng

Mini Factory For Rent In Secure Spartan Industrial Park – Occupation 01 Feb 2025

This mini factory is available for rent in a secure park located in the heart of the Spartan industrial node in Kempton Park. Offering 285m<sup>2</sup> of space under roof, which includes dedicated office areas, the unit features a large sliding industrial door for easy access. With 3-phase power at 100 amps and excellent natural lighting, it is well-suited for a variety of industries, including heavy to light manufacturing, storage, distribution, and engineering. The property includes a separate office block with individual offices, ablution facilities, and change rooms, along with a covered carport and private driveway.