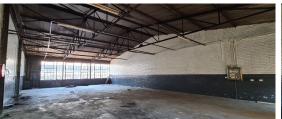

## Kempton Park, Gauteng

Mini Factory For Rent In Secure Spartan Industrial Park – Occupation 01 Feb 2025

This mini factory is available for rent in a secure park located in the heart of the Spartan industrial node in Kempton Park. Offering 285m<sup>2</sup> of space under roof, which includes dedicated office areas, the unit features a large sliding industrial door for easy access. With 3-phase power at 100 amps and excellent natural lighting, it is well-suited for a variety of industries, including heavy to light manufacturing, storage, distribution, and engineering. The property includes a separate office block with individual offices, ablution facilities, and change rooms, along with a covered carport and private driveway.

The complex provides 24-hour security with access control, ensuring a safe environment for your operations. The rental price is R16,245, excluding VAT and utilities. Please note that, per the landlord's instructions, mechanical workshops and panel beating businesses are not permitted. The unit is available for occupation on the 01/02/2025.