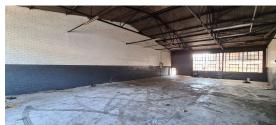

## Kempton Park, Gauteng

Mini Factory For Rent In Secure Spartan Industrial Park – Occupation 01 Feb 2025

This mini factory is available for rent in a secure park located in the heart of the Spartan industrial node in Kempton Park. Offering 285m<sup>2</sup> of space under roof, which includes dedicated office areas, the unit features a large sliding industrial door for easy access. With 3-phase power at 100 amps and excellent natural lighting, it is well-suited for a variety of industries, including heavy to light manufacturing, storage, distribution, and engineering. The property includes a separate office block with individual offices, ablution facilities, and change rooms, along with a covered carport and private driveway.