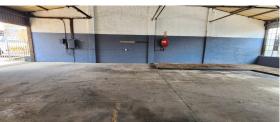

## Kempton Park, Gautena

Mini factory available for rent in the secure Spartan **Industrial Park** 

R16,245 PM excl. VAT & Utilities

price per m<sup>2</sup>: R57

This mini factory is available for rent in a secure park situated in the heart of the Spartan industrial node in Kempton Park. Spanning 285m<sup>2</sup> under roof, including dedicated office space, the unit is equipped with a large sliding industrial door for easy access. Featuring 3-phase power at 100 amps and excellent natural lighting, it is ideal for various industries such as light to heavy manufacturing, storage, distribution, and engineering. The property also includes a separate office block with individual offices, ablution facilities, change rooms, a covered carport, and a private driveway.