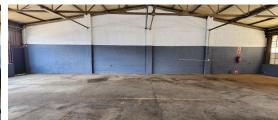

## Kempton Park, Gautena

Mini factory available for rent in the secure Spartan **Industrial Park** 

R16,245 PM excl. VAT & Utilities

price per m<sup>2</sup>: R57

This mini factory is available for rent in a secure park situated in the heart of the Spartan industrial node in Kempton Park. Spanning 285m<sup>2</sup> under roof, including dedicated office space, the unit is equipped with a large sliding industrial door for easy access. Featuring 3-phase power at 100 amps and excellent natural lighting, it is ideal for various industries such as light to heavy manufacturing, storage, distribution, and engineering. The property also includes a separate office block with individual offices, ablution facilities, change rooms, a covered carport, and a private driveway.

The complex offers 24-hour security with access control, providing a safe and secure environment for your business. The rental price is R16,245, excluding VAT and utilities. Please note, as per the landlord's instructions, mechanical workshops and panel beating businesses are not permitted. The unit is available for immediate occupation.

## **FEATURES**

Gross Monthly Rental R16,245 Excl. VAT Available From Immediately Lease Period Negotiable

Building Size (m<sup>2</sup>) Zoning Security

285 Industrial Yes

Power 3 Phase Yes Power Amps 100 Air Conditioning Nο