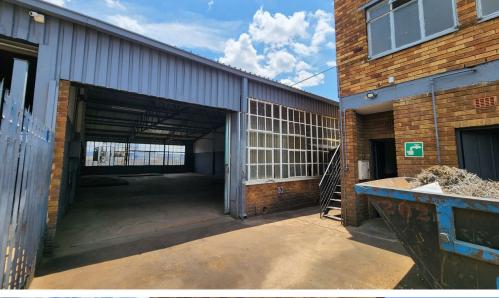

## Kempton Park, Gautena

Mini factory available for rent in the secure Spartan **Industrial Park** 

R16,245 PM excl. VAT & Utilities

price per m<sup>2</sup>: R57

This mini factory is available for rent in a secure park situated in the heart of the Spartan industrial node in Kempton Park. Spanning 285m<sup>2</sup> under roof, including dedicated office space, the unit is equipped with a large sliding industrial door for easy access. Featuring 3-phase power at 100 amps and excellent natural lighting, it is ideal for various industries such as light to heavy manufacturing, storage, distribution, and engineering. The property also includes a separate office block with individual offices, ablution facilities, change rooms, a covered carport, and a private driveway.

The complex offers 24-hour security with access control, providing a safe and secure environment for your business. The rental price is R16,245, excluding VAT and utilities. Please note, as per the landlord's instructions, mechanical workshops and panel beating businesses are not permitted. The unit is available for immediate occupation.