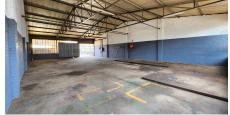

## Kempton Park, Gautena

Mini factory available for rent in the secure Spartan **Industrial Park** 

R16,245 PM excl. VAT & Utilities

price per m<sup>2</sup>: R57

This mini factory is available for rent in a secure park situated in the heart of the Spartan industrial node in Kempton Park. Spanning 285m<sup>2</sup> under roof, including dedicated office space, the unit is equipped with a large sliding industrial door for easy access. Featuring 3-phase power at 100 amps and excellent natural lighting, it is ideal for various industries such as light to heavy manufacturing, storage, distribution, and engineering. The property also includes a separate office block with individual offices, ablution facilities, change rooms, a covered carport, and a private driveway.

The complex offers 24-hour security with access control, providing a safe and secure environment for your business. The rental price is R16,245, excluding VAT and utilities. Please note, as per the landlord's instructions, mechanical workshops and panel beating businesses are not permitted. The unit is available for immediate occupation.

## **FEATURES**

Gross Monthly Rental R16,245 Excl. VAT Available From Immediately Lease Period Negotiable

Building Size (m<sup>2</sup>) Zoning Security

285 Industrial Yes

Power 3 Phase Yes Power Amps 100 Air Conditioning Nο