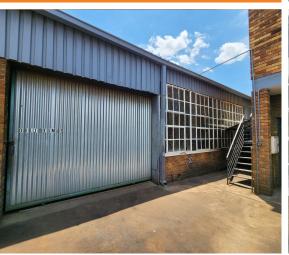

## Kempton Park, Gautena

Mini factory available for rent in the secure Spartan **Industrial Park** 

R16,245 PM excl. VAT & Utilities

price per m<sup>2</sup>: R57

This mini factory is available for rent in a secure park situated in the heart of the Spartan industrial node in Kempton Park. Spanning 285m<sup>2</sup> under roof, including dedicated office space, the unit is equipped with a large sliding industrial door for easy access. Featuring 3-phase power at 100 amps and excellent natural lighting, it is ideal for various industries such as light to heavy manufacturing, storage, distribution, and engineering. The property also includes a separate office block with individual offices, ablution facilities, change rooms, a covered carport, and a private driveway.