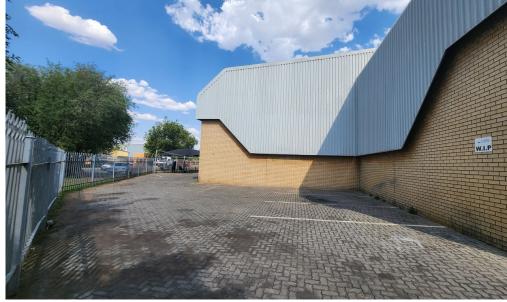

yard with private access and excellent exposure.

This excellent warehousing facility, available to let in

The office block offers a well-designed layout, with a double-volume reception area, a spacious sales area, two separate offices, ablutions, and a kitchen on the ground floor. The first floor features multiple offices and a boardroom, providing ample space for administrative functions. Located just 3.6 km (6 minutes) from O.R. Tambo International Airport and with easy access to major highways like the R24 and R21, this facility is ideally situated for businesses operating in Isando, Edenvale, Modderfontein, and Jetpark. Viewings are available by appointment only.