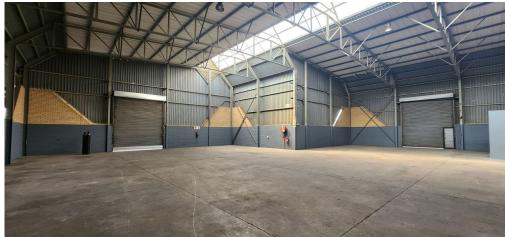

850m<sup>2</sup> of warehouse space and 243m<sup>2</sup> of office space. The warehouse is designed for optimal functionality, featuring two large roller shutters for easy access, 3-phase power (160 amps), and great height to the eaves for efficient racking or stacking of products. The warehouse floors are in excellent condition, allowing for easy forklift manoeuvrability. This facility is ideal for warehousing, storage, or light manufacturing. The property also includes a small