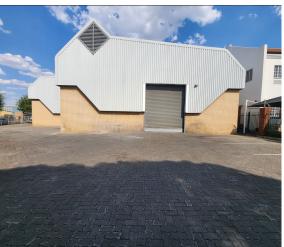

### Kempton Park, Gautena

Prime 1,093m<sup>2</sup> Warehouse & Office Facility To Let In Aeroport, Spartan - Excellent Location & Access

the prestigious industrial node of Aeroport, Spartan, offers a total under-roof size of 1,093m<sup>2</sup>, including

850m<sup>2</sup> of warehouse space and 243m<sup>2</sup> of office space. The warehouse is designed for optimal functionality, featuring two large roller shutters for easy access, 3-phase power (160 amps), and great height to the eaves for efficient racking or stacking of products. The warehouse floors are in excellent condition, allowing for easy forklift manoeuvrability. This facility is ideal for warehousing, storage, or light manufacturing. The property also includes a small