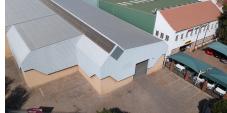

### Kempton Park, Gautena

Prime 1,093m<sup>2</sup> Warehouse & Office Facility To Let In Aeroport, Spartan - Excellent Location & Access

the prestigious industrial node of Aeroport, Spartan, offers a total under-roof size of 1,093m<sup>2</sup>, including

850m<sup>2</sup> of warehouse space and 243m<sup>2</sup> of office space. The warehouse is designed for optimal functionality, featuring two large roller shutters for easy access, 3-phase power (160 amps), and great height to the eaves for efficient racking or stacking of products. The warehouse floors are in excellent condition, allowing for easy forklift manoeuvrability. This facility is ideal for warehousing, storage, or light manufacturing. The property also includes a small

yard with private access and excellent exposure.

This excellent warehousing facility, available to let in

The office block offers a well-designed layout, with a double-volume reception area, a spacious sales area, two separate offices, ablutions, and a kitchen on the ground floor. The first floor features multiple offices and a boardroom, providing ample space for administrative functions. Located just 3.6 km (6 minutes) from O.R. Tambo International Airport and with easy access to major highways like the R24 and R21, this facility is ideally situated for businesses operating in Isando, Edenvale, Modderfontein, and Jetpark. Viewings are available by appointment only.