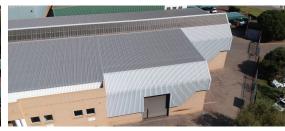

### Kempton Park, Gautena

Prime 1,093m<sup>2</sup> Warehouse & Office Facility To Let In Aeroport, Spartan - Excellent Location & Access

the prestigious industrial node of Aeroport, Spartan, offers a total under-roof size of 1,093m<sup>2</sup>, including

850m<sup>2</sup> of warehouse space and 243m<sup>2</sup> of office space. The warehouse is designed for optimal functionality, featuring two large roller shutters for easy access, 3-phase power (160 amps), and great height to the eaves for efficient racking or stacking of products. The warehouse floors are in excellent condition, allowing for easy forklift manoeuvrability. This facility is ideal for warehousing, storage, or light manufacturing. The property also includes a small

yard with private access and excellent exposure.

This excellent warehousing facility, available to let in

The office block offers a well-designed layout, with a double-volume reception area, a spacious sales area, two separate offices, ablutions, and a kitchen on the ground floor. The first floor features multiple offices and a boardroom, providing ample space for administrative functions. Located just 3.6 km (6 minutes) from O.R. Tambo International Airport and with easy access to major highways like the R24 and R21, this facility is ideally situated for businesses operating in Isando, Edenvale, Modderfontein, and Jetpark. Viewings are available by appointment only.