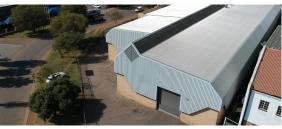

### Kempton Park, Gautena

Prime 1,093m<sup>2</sup> Warehouse & Office Facility To Let In Aeroport, Spartan - Excellent Location & Access

the prestigious industrial node of Aeroport, Spartan, offers a total under-roof size of 1,093m<sup>2</sup>, including

yard with private access and excellent exposure.

This excellent warehousing facility, available to let in

The office block offers a well-designed layout, with a double-volume reception area, a spacious sales area, two separate offices, ablutions, and a kitchen on the ground floor. The first floor features multiple offices and a boardroom, providing ample space for administrative functions. Located just 3.6 km (6 minutes) from O.R. Tambo International Airport and with easy access to major highways like the R24 and R21, this facility is ideally situated for businesses operating in Isando, Edenvale, Modderfontein, and Jetpark. Viewings are available by appointment only.