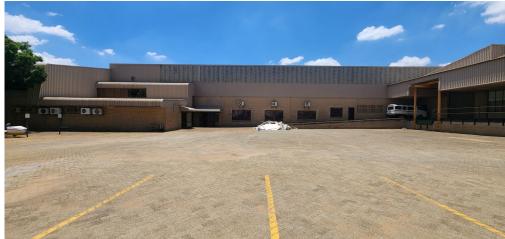

### Kempton Park, Gauteng

Versatile 1,000m<sup>2</sup> Warehouse With 12,000m<sup>2</sup> Yard To Let In Spartan

This versatile warehouse facility, available to let in Spartan, offers approximately 1,000m² of warehouse space and an expansive 12,000m² yard area, providing excellent space for large trucks and vehicle parking. The property is equipped with 3-phase power (225 amps) and features large main gates with a security guardhouse, ensuring both accessibility and safety. The warehouse itself has good height, well-maintained floors, and ample space for storage, while the surrounding yard area includes a turning circle for easy manoeuvrability. Additionally, the property allows for further development, such as increasing warehouse space or adjusting office areas, subject to negotiation.