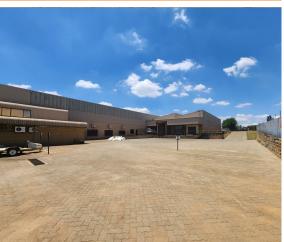

### Kempton Park, Gauteng

Versatile 1,000m<sup>2</sup> Warehouse With 12,000m<sup>2</sup> Yard To Let In Spartan

This versatile warehouse facility, available to let in Spartan, offers approximately 1,000m² of warehouse space and an expansive 12,000m² yard area, providing excellent space for large trucks and vehicle parking. The property is equipped with 3-phase power (225 amps) and features large main gates with a security guardhouse, ensuring both accessibility and safety. The warehouse itself has good height, well-maintained floors, and ample space for storage, while the surrounding yard area includes a turning circle for easy manoeuvrability. Additionally, the property allows for further development, such as increasing warehouse space or adjusting office areas, subject to negotiation.