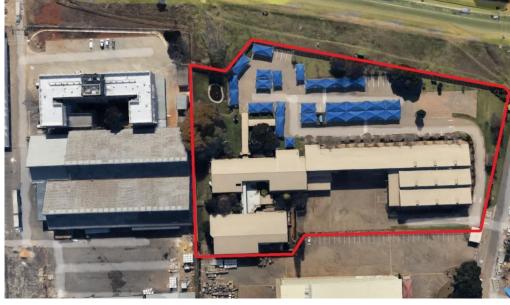

### Kempton Park, Gauteng

Versatile 1,000m<sup>2</sup> Warehouse With 12,000m<sup>2</sup> Yard To Let In Spartan

This versatile warehouse facility, available to let in Spartan, offers approximately 1,000m² of warehouse space and an expansive 12,000m² yard area, providing excellent space for large trucks and vehicle parking. The property is equipped with 3-phase power (225 amps) and features large main gates with a security guardhouse, ensuring both accessibility and safety. The warehouse itself has good height, well-maintained floors, and ample space for storage, while the surrounding yard area includes a turning circle for easy manoeuvrability. Additionally, the property allows for further development, such as increasing warehouse space or adjusting office areas, subject to negotiation.

Located with direct access to Plane Road and just a short distance from Kempton Park Central, this property offers a prime location for businesses requiring proximity to key transport routes. O.R. Tambo International Airport is only 10km (5 miles) away, making it ideal for logistics and distribution operations. The property will be available for occupation from 01 January 2025.