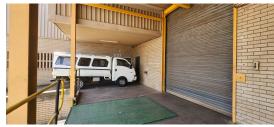

### Kempton Park, Gauteng

Versatile 1,000m<sup>2</sup> Warehouse With 12,000m<sup>2</sup> Yard To Let In Spartan

This versatile warehouse facility, available to let in Spartan, offers approximately 1,000m² of warehouse space and an expansive 12,000m² yard area, providing excellent space for large trucks and vehicle parking. The property is equipped with 3-phase power (225 amps) and features large main gates with a security guardhouse, ensuring both accessibility and safety. The warehouse itself has good height, well-maintained floors, and ample space for storage, while the surrounding yard area includes a turning circle for easy manoeuvrability. Additionally, the property allows for further development, such as increasing warehouse space or adjusting office areas, subject to negotiation.

#### **FEATURES**

Gross Monthly Rental Available From Lease Period

R150,000 Excl. VAT Immediately Negotiable

Building Size (m²) Land Size (m²) Zoning Security 1000 14000 Industrial No

Power 3 Phase Power Amps Air Conditioning