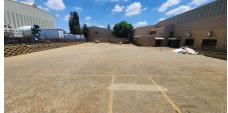

### Kempton Park, Gauteng

Versatile 1,000m<sup>2</sup> Warehouse With 12,000m<sup>2</sup> Yard To Let In Spartan

This versatile warehouse facility, available to let in Spartan, offers approximately 1,000m² of warehouse space and an expansive 12,000m² yard area, providing excellent space for large trucks and vehicle parking. The property is equipped with 3-phase power (225 amps) and features large main gates with a security guardhouse, ensuring both accessibility and safety. The warehouse itself has good height, well-maintained floors, and ample space for storage, while the surrounding yard area includes a turning circle for easy manoeuvrability. Additionally, the property allows for further development, such as increasing warehouse space or adjusting office areas, subject to negotiation.

Located with direct access to Plane Road and just a short distance from Kempton Park Central, this property offers a prime location for businesses requiring proximity to key transport routes. O.R. Tambo International Airport is only 10km (5 miles) away, making it ideal for logistics and distribution operations. The property will be available for occupation from 01 January 2025.