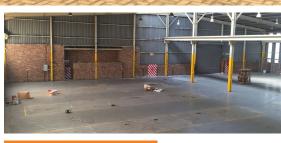

**Kempton Park, Gauteng** 

None

This property, spanning 4,914m<sup>2</sup>, with the larger warehouse covering 2,090m<sup>2</sup> with an eave height of 5.5 meters. There is a smaller warehouse on the property as well but it is currently tenanted. Both buildings are equipped with two roller shutter doors and 3-phase power, offering versatility for various industrial uses. Ample parking is available for both staff and visitors, ensuring convenience.

Located just minutes from O.R. Tambo International Airport, with easy access to the R21 and R24 freeways, this property is perfectly suited for logistics and distribution businesses. It is also close to key industrial areas such as Jetpark, Isando, and Modderfontein. Viewings to be scheduled prior.