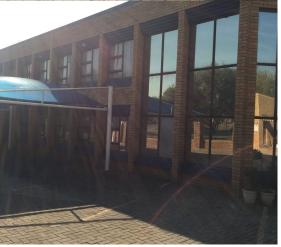

**Kempton Park, Gauteng** 

None

This property, spanning 4,914m<sup>2</sup>, with the larger warehouse covering 2,090m<sup>2</sup> with an eave height of 5.5 meters. There is a smaller warehouse on the property as well but it is currently tenanted. Both buildings are equipped with two roller shutter doors and 3-phase power, offering versatility for various industrial uses. Ample parking is available for both staff and visitors, ensuring convenience.