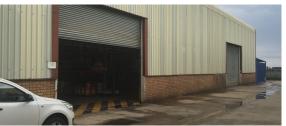

**Kempton Park, Gauteng** 

None

This property, spanning 4,914m<sup>2</sup>, with the larger warehouse covering 2,090m<sup>2</sup> with an eave height of 5.5 meters. There is a smaller warehouse on the property as well but it is currently tenanted. Both buildings are equipped with two roller shutter doors and 3-phase power, offering versatility for various industrial uses. Ample parking is available for both staff and visitors, ensuring convenience.