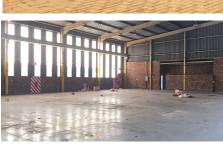

**Kempton Park, Gauteng** 

None

This property, spanning 4,914m<sup>2</sup>, with the larger warehouse covering 2,090m<sup>2</sup> with an eave height of 5.5 meters. There is a smaller warehouse on the property as well but it is currently tenanted. Both buildings are equipped with two roller shutter doors and 3-phase power, offering versatility for various industrial uses. Ample parking is available for both staff and visitors, ensuring convenience.