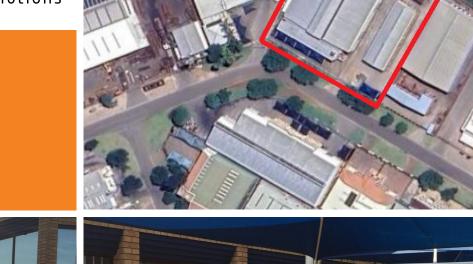

**Kempton Park, Gauteng** 

None

This property, spanning 4,914m<sup>2</sup>, with the larger warehouse covering 2,090m<sup>2</sup> with an eave height of 5.5 meters. There is a smaller warehouse on the property as well but it is currently tenanted. Both buildings are equipped with two roller shutter doors and 3-phase power, offering versatility for various industrial uses. Ample parking is available for both staff and visitors, ensuring convenience.

Located just minutes from O.R. Tambo International Airport, with easy access to the R21 and R24 freeways, this property is perfectly suited for logistics and distribution businesses. It is also close to key industrial areas such as Jetpark, Isando, and Modderfontein. Viewings to be scheduled prior.