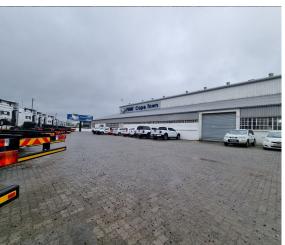

Key features of the property include a spacious 2200m<sup>2</sup> warehouse with an open layout, allowing flexible configurations to suit various industrial activities. The large 5000m² land size provides not only ample parking for staff and delivery vehicles but also opportunities for outdoor storage, loading docks, or further expansions. The property is strategically located with excellent connectivity to major transport routes, including the N1 and N2 highways, ensuring smooth logistics. Additionally, the warehouse features high ceilings for efficient storage, robust security with fencing and surveillance, and essential utilities such as three-phase electricity and water services. With zoning compliance and the potential for further customization or expansion, this property offers everything you need to grow your business in a well-connected and secure environment.