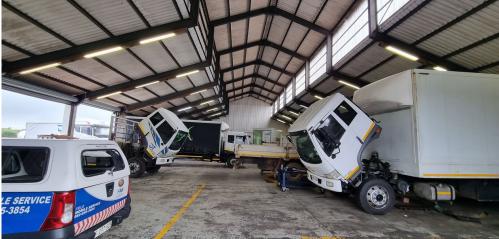

Key features of the property include a spacious 2200m<sup>2</sup> warehouse with an open layout, allowing flexible configurations to suit various industrial activities. The large 5000m² land size provides not only ample parking for staff and delivery vehicles but also opportunities for outdoor storage, loading docks, or further expansions. The property is strategically located with excellent connectivity to major transport routes, including the N1 and N2 highways, ensuring smooth logistics. Additionally, the warehouse features high ceilings for efficient storage, robust security with fencing and surveillance, and essential utilities such as three-phase electricity and water services. With zoning compliance and the potential for further customization or expansion, this property offers everything you need to grow your business in a well-connected and secure environment.