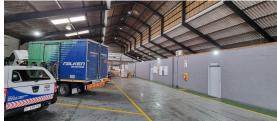

Key features of the property include a spacious 2200m<sup>2</sup> warehouse with an open layout, allowing flexible configurations to suit various industrial activities. The large 5000m² land size provides not only ample parking for staff and delivery vehicles but also opportunities for outdoor storage, loading docks, or further expansions. The property is strategically located with excellent connectivity to major transport routes, including the N1 and N2 highways, ensuring smooth logistics. Additionally, the warehouse features high ceilings for efficient storage, robust security with fencing and surveillance, and essential utilities such as three-phase electricity and water services. With zoning compliance and the potential for further customization or expansion, this property offers everything you need to grow your business in a well-connected and secure environment.

#### **FEATURES**

Gross Monthly Rental Available From Lease Period

R241,000 Excl. VAT Feb. 1, 2025 Negotiable

Building Size (m²) Land Size (m²) Zoning Security 2200 5000 Industrial No

Power 3 Phase Air Conditioning Yes Yes