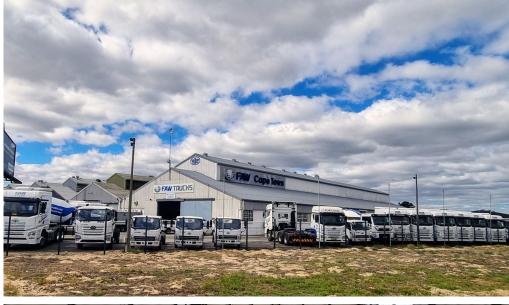

### Kraaifontein, Western Cape

Warehouse with yard and massive exposure on N1

Key features of the property include a spacious 2200m<sup>2</sup> warehouse with an open layout, allowing flexible configurations to suit various industrial activities. The large 5000m² land size provides not only ample parking for staff and delivery vehicles but also opportunities for outdoor storage, loading docks, or further expansions. The property is strategically located with excellent connectivity to major transport routes, including the N1 and N2 highways, ensuring smooth logistics. Additionally, the warehouse features high ceilings for efficient storage, robust security with fencing and surveillance, and essential utilities such as three-phase electricity and water services. With zoning compliance and the potential for further customization or expansion, this property offers everything you need to grow your business in a well-connected and secure environment.