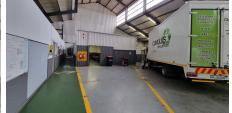

Key features of the property include a spacious 2200m<sup>2</sup> warehouse with an open layout, allowing flexible configurations to suit various industrial activities. The large 5000m² land size provides not only ample parking for staff and delivery vehicles but also opportunities for outdoor storage, loading docks, or further expansions. The property is strategically located with excellent connectivity to major transport routes, including the N1 and N2 highways, ensuring smooth logistics. Additionally, the warehouse features high ceilings for efficient storage, robust security with fencing and surveillance, and essential utilities such as three-phase electricity and water services. With zoning compliance and the potential for further customization or expansion, this property offers everything you need to grow your business in a well-connected and secure environment.

#### **FEATURES**

Gross Monthly Rental Available From Lease Period

R241,000 Excl. VAT Feb. 1, 2025 Negotiable

Building Size (m²) Land Size (m²) Zoning Security 2200 5000 Industrial No

Power 3 Phase Air Conditioning Yes Yes