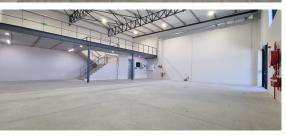

## Kraaifontein, Western Cape

Spacious 280m² warehouse for rent in secure Stonewood Security Estate, Kraaifontein

Situated in Stonewood Industrial Park, Kraaifontein, this versatile warehouse enjoys a prime location just off Okavango Road, with close proximity to Brights Hardware. The property features a spacious, openplan mezzanine office area that creates an ideal workspace. It also includes a kitchenette and two wheelchair-accessible ablution facilities for added comfort and accessibility. With 3-phase power (60 amps) and fibre readiness, the facility is well-suited to meet your business's operational and connectivity needs, with backup power available for office

## **FEATURES**

Gross Monthly Rental Available From Lease Period

R30,800 Excl. VAT Immediately Negotiable

Building Size (m²) Land Size (m²) Zoning Security 280 280 Industrial No

Power 3 Phase Yes Power Amps 60 Air Conditioning No WEB REFERENCE NO. COM20882