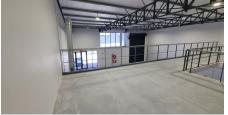

## Kraaifontein, Western Cape

Spacious 280m² warehouse for rent in secure Stonewood Security Estate, Kraaifontein

Situated in Stonewood Industrial Park, Kraaifontein, this versatile warehouse enjoys a prime location just off Okavango Road, with close proximity to Brights Hardware. The property features a spacious, openplan mezzanine office area that creates an ideal workspace. It also includes a kitchenette and two wheelchair-accessible ablution facilities for added comfort and accessibility. With 3-phase power (60 amps) and fibre readiness, the facility is well-suited to meet your business's operational and connectivity needs, with backup power available for office

equipment.

Access to the property is straightforward, with an electric roller shutter door, three dedicated parking bays, and motorized gate entry. The warehouse is securely enclosed by electric fencing, providing peace of mind for tenants. This well-positioned, fully-equipped space offers an excellent opportunity for businesses seeking a secure and accessible location within a thriving industrial area.