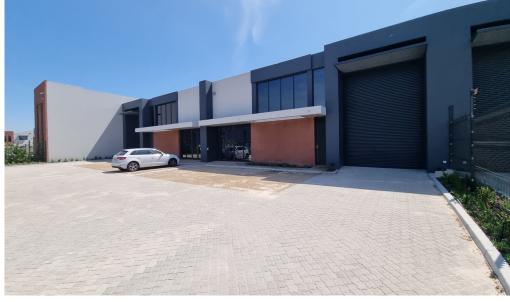

## Kraaifontein, Western Cape

Spacious 280m² warehouse for rent in secure Stonewood Security Estate, Kraaifontein

Situated in Stonewood Industrial Park, Kraaifontein, this versatile warehouse enjoys a prime location just off Okavango Road, with close proximity to Brights Hardware. The property features a spacious, openplan mezzanine office area that creates an ideal workspace. It also includes a kitchenette and two wheelchair-accessible ablution facilities for added comfort and accessibility. With 3-phase power (60 amps) and fibre readiness, the facility is well-suited to meet your business's operational and connectivity needs, with backup power available for office

equipment.

Access to the property is straightforward, with an electric roller shutter door, three dedicated parking bays, and motorized gate entry. The warehouse is securely enclosed by electric fencing, providing peace of mind for tenants. This well-positioned, fully-equipped space offers an excellent opportunity for businesses seeking a secure and accessible location within a thriving industrial area.