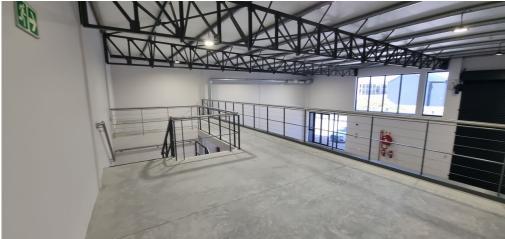

## Kraaifontein, Western Cape

Spacious 280m² warehouse for rent in secure Stonewood Security Estate, Kraaifontein

Situated in Stonewood Industrial Park, Kraaifontein, this versatile warehouse enjoys a prime location just off Okavango Road, with close proximity to Brights Hardware. The property features a spacious, openplan mezzanine office area that creates an ideal workspace. It also includes a kitchenette and two wheelchair-accessible ablution facilities for added comfort and accessibility. With 3-phase power (60 amps) and fibre readiness, the facility is well-suited to meet your business's operational and connectivity needs, with backup power available for office