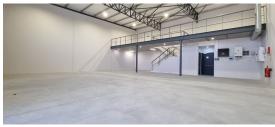

## Kraaifontein, Western Cape

Spacious 280m² warehouse for rent in secure Stonewood Security Estate, Kraaifontein

Situated in Stonewood Industrial Park, Kraaifontein, this versatile warehouse enjoys a prime location just off Okavango Road, with close proximity to Brights Hardware. The property features a spacious, openplan mezzanine office area that creates an ideal workspace. It also includes a kitchenette and two wheelchair-accessible ablution facilities for added comfort and accessibility. With 3-phase power (60 amps) and fibre readiness, the facility is well-suited to meet your business's operational and connectivity needs, with backup power available for office

equipment.

Access to the property is straightforward, with an electric roller shutter door, three dedicated parking bays, and motorized gate entry. The warehouse is securely enclosed by electric fencing, providing peace of mind for tenants. This well-positioned, fully-equipped space offers an excellent opportunity for businesses seeking a secure and accessible location within a thriving industrial area.