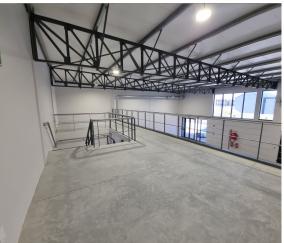

## Kraaifontein, Western Cape

Spacious 280m² warehouse for rent in secure Stonewood Security Estate, Kraaifontein

Situated in Stonewood Industrial Park, Kraaifontein, this versatile warehouse enjoys a prime location just off Okavango Road, with close proximity to Brights Hardware. The property features a spacious, openplan mezzanine office area that creates an ideal workspace. It also includes a kitchenette and two wheelchair-accessible ablution facilities for added comfort and accessibility. With 3-phase power (60 amps) and fibre readiness, the facility is well-suited to meet your business's operational and connectivity needs, with backup power available for office