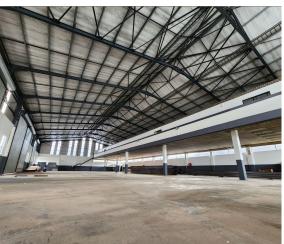

### Midrand, Gauteng

Industrial Warehouse TO LET in Clayville, Midrand

Industrial Warehouse TO LET in Gauteng Business Park, Clayville

Spanning 1,175 square meters, this unit offers versatile commercial space, comprising a ground floor area of 1250 square meters and an additional 300 square meters on the mezzanine level.

This property presents a prime opportunity for businesses seeking a strategic location within a secure business park complex. Boasting seamless accessibility and a dedicated yard space at the forefront, exclusively reserved for tenant use, the unit is designed to accommodate diverse operational needs. Further customization options include the provision of extra office space upon request and the potential addition of a second roller shutter door, ensuring adaptability to evolving business requirements.

Nestled within a well-appointed business park complex, this unit epitomizes convenience and functionality, offering an expansive floor plan suitable for various commercial endeavors. Its strategic location provides optimal connectivity, ensuring efficient logistics and accessibility for tenants. With the flexibility to either lease or purchase, coupled with the option for additional modifications such as