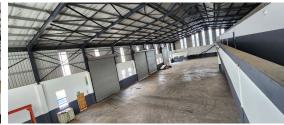

### Midrand, Gauteng

Industrial Warehouse TO LET in Clayville, Midrand

Industrial Warehouse TO LET in Gauteng Business Park, Clayville

Spanning 1,175 square meters, this unit offers versatile commercial space, comprising a ground floor area of 1250 square meters and an additional 300 square meters on the mezzanine level.

This property presents a prime opportunity for businesses seeking a strategic location within a secure business park complex. Boasting seamless accessibility and a dedicated yard space at the forefront, exclusively reserved for tenant use, the unit is designed to accommodate diverse operational needs. Further customization options include the provision of extra office space upon request and the potential addition of a second roller shutter door, ensuring adaptability to evolving business requirements.

Nestled within a well-appointed business park complex, this unit epitomizes convenience and functionality, offering an expansive floor plan suitable for various commercial endeavors. Its strategic location provides optimal connectivity, ensuring efficient logistics and accessibility for tenants. With the flexibility to either lease or purchase, coupled with the option for additional modifications such as