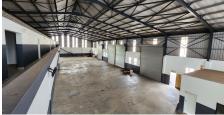

### Midrand, Gauteng

Industrial Warehouse TO LET in Clayville, Midrand

Industrial Warehouse TO LET in Gauteng Business Park, Clayville

Spanning 1,175 square meters, this unit offers versatile commercial space, comprising a ground floor area of 1250 square meters and an additional 300 square meters on the mezzanine level.

This property presents a prime opportunity for businesses seeking a strategic location within a secure business park complex. Boasting seamless accessibility and a dedicated yard space at the forefront, exclusively reserved for tenant use, the unit is designed to accommodate diverse operational needs. Further customization options include the provision of extra office space upon request and the potential addition of a second roller shutter door, ensuring adaptability to evolving business requirements.

Nestled within a well-appointed business park complex, this unit epitomizes convenience and functionality, offering an expansive floor plan suitable for various commercial endeavors. Its strategic location provides optimal connectivity, ensuring efficient logistics and accessibility for tenants. With the flexibility to either lease or purchase, coupled with the option for additional modifications such as