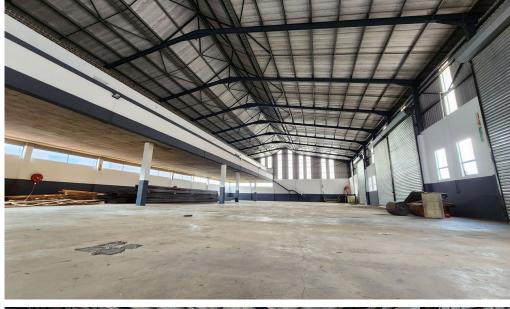

### Midrand, Gauteng

Industrial Warehouse TO LET in Clayville, Midrand

Industrial Warehouse TO LET in Gauteng Business Park, Clayville

Spanning 1,175 square meters, this unit offers versatile commercial space, comprising a ground floor area of 1250 square meters and an additional 300 square meters on the mezzanine level.

This property presents a prime opportunity for businesses seeking a strategic location within a secure business park complex. Boasting seamless accessibility and a dedicated yard space at the forefront, exclusively reserved for tenant use, the unit is designed to accommodate diverse operational needs. Further customization options include the provision of extra office space upon request and the potential addition of a second roller shutter door, ensuring adaptability to evolving business requirements.

Nestled within a well-appointed business park complex, this unit epitomizes convenience and functionality, offering an expansive floor plan suitable for various commercial endeavors. Its strategic location provides optimal connectivity, ensuring efficient logistics and accessibility for tenants. With the flexibility to either lease or purchase, coupled with the option for additional modifications such as