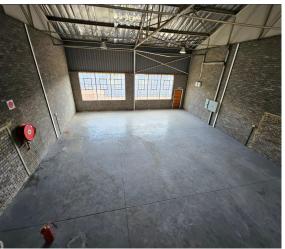

### Midrand, Gautena

Industrial Warehouse TO LET in Halfway House, Midrand

Industrial Warehouse TO LET In Halfway House, Midrand

TO LET in Halfway House. This park offers effortless access to the recently upgraded Ben Schoeman highway, the Park is located 3.5km from the MIdrand Gautrain Station.

The unit is perfect for warehousing and storage with an expansive height, the unit consists of 1 high roller shutter door leading into the warehouse space. The park has been specifically designed to cater for warehousing and light industrial corporate companies as well as light manufacturing.

With 24hr Security and easy access on and off the Ben Schoeman Highway via Allandale this Unit is perfect for your warehousing and logistics needs with easy access for big trucks