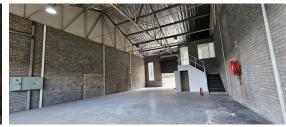

The unit is perfect for warehousing and storage with an expansive height, the unit consists of 1 high roller shutter door leading into the warehouse space. The park has been specifically designed to cater for warehousing and light industrial corporate companies as well as light manufacturing.

With 24hr Security and easy access on and off the Ben Schoeman Highway via Allandale this Unit is perfect for your warehousing and logistics needs with easy access for big trucks