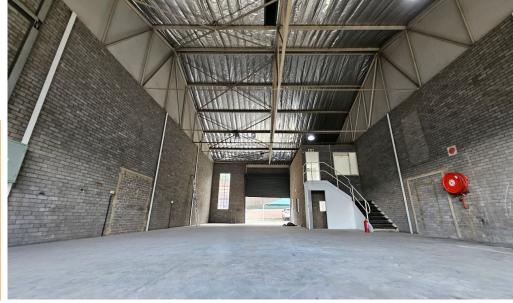

### Midrand, Gautena

Industrial Warehouse TO LET in Halfway House, Midrand

Industrial Warehouse TO LET In Halfway House, Midrand

TO LET in Halfway House. This park offers effortless access to the recently upgraded Ben Schoeman highway, the Park is located 3.5km from the MIdrand Gautrain Station.

The unit is perfect for warehousing and storage with an expansive height, the unit consists of 1 high roller shutter door leading into the warehouse space. The park has been specifically designed to cater for warehousing and light industrial corporate companies as well as light manufacturing.

With 24hr Security and easy access on and off the Ben Schoeman Highway via Allandale this Unit is perfect for your warehousing and logistics needs with easy access for big trucks