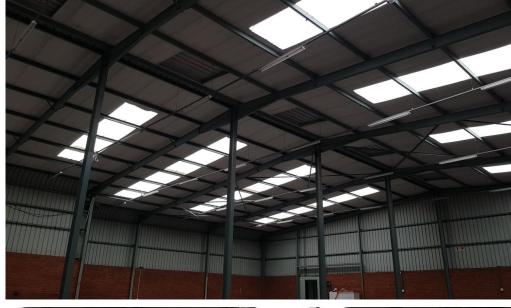

The unit is perfect for warehousing and storage with an expansive height, the unit consists of 1 high roller shutter door leading into the warehouse space. The park has been specifically designed to cater for warehousing and light industrial corporate companies as well as light manufacturing.

With 24hr Security and easy access on and off the Ben Schoeman Highway via Allandale this Unit is perfect for your warehousing and logistics needs with easy access for big trucks