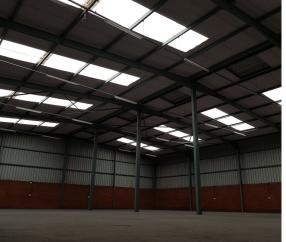

The unit is perfect for warehousing and storage with an expansive height, the unit consists of 1 high roller shutter door leading into the warehouse space. The park has been specifically designed to cater for warehousing and light industrial corporate companies as well as light manufacturing.

With 24hr Security and easy access on and off the Ben Schoeman Highway via Allandale this Unit is perfect for your warehousing and logistics needs with easy access for big trucks