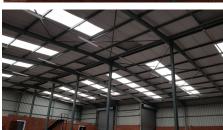

The unit is perfect for warehousing and storage with an expansive height, the unit consists of 1 high roller shutter door leading into the warehouse space. The park has been specifically designed to cater for warehousing and light industrial corporate companies as well as light manufacturing.

With 24hr Security and easy access on and off the Ben Schoeman Highway via Allandale this Unit is perfect for your warehousing and logistics needs with easy access for big trucks