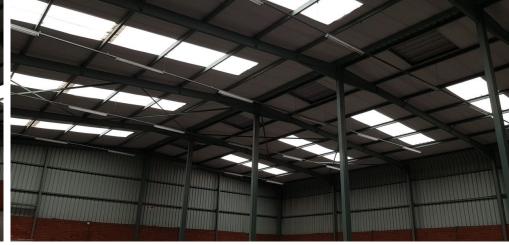

The unit is perfect for warehousing and storage with an expansive height, the unit consists of 1 high roller shutter door leading into the warehouse space. The park has been specifically designed to cater for warehousing and light industrial corporate companies as well as light manufacturing.

With 24hr Security and easy access on and off the Ben Schoeman Highway via Allandale this Unit is perfect for your warehousing and logistics needs with easy access for big trucks