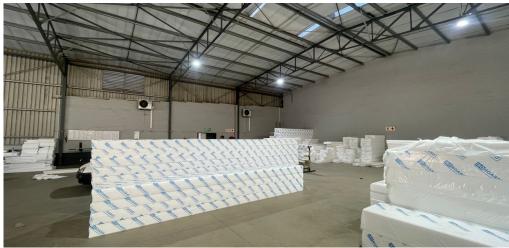

## Milnerton, Western Cape

Prime 857m² warehouse for lease in Atlantic Hills.

R78,844 PM

excl. VAT & Utilities

price per m<sup>2</sup>: R92

This warehouse offers a range of desirable features, including 24-hour security for added peace of mind. The property boasts approximately 746sqm of warehouse space, complemented by 111sqm of office space. The office area includes a reception and open office layout, while the warehouse floor provides ample open-plan space with good height, ideal for various business operations. The modern finishes throughout enhance the overall appeal of the unit.

Additional amenities include ablution facilities, a kitchenette, and a roller shutter door for easy access. The unit is equipped with 3-phase power, making it suitable for a variety of industrial needs. The space is available for lease with just a one-month notice period.