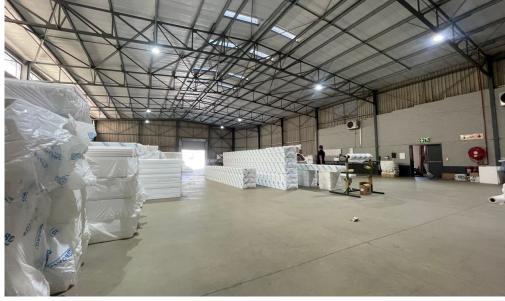

## Milnerton, Western Cape

Prime 857m² warehouse for lease in Atlantic Hills.

R78,844 PM

excl. VAT & Utilities

price per m<sup>2</sup>: R92

This warehouse offers a range of desirable features, including 24-hour security for added peace of mind. The property boasts approximately 746sqm of warehouse space, complemented by 111sqm of office space. The office area includes a reception and open office layout, while the warehouse floor provides ample open-plan space with good height, ideal for various business operations. The modern finishes throughout enhance the overall appeal of the unit.

Additional amenities include ablution facilities, a kitchenette, and a roller shutter door for easy access. The unit is equipped with 3-phase power, making it suitable for a variety of industrial needs. The space is available for lease with just a one-month notice period.