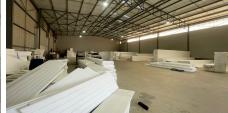

## Milnerton, Western Cape

Prime 857m² warehouse for lease in Atlantic Hills.

R78,844 PM

excl. VAT & Utilities

price per m<sup>2</sup>: R92

This warehouse offers a range of desirable features, including 24-hour security for added peace of mind. The property boasts approximately 746sqm of warehouse space, complemented by 111sqm of office space. The office area includes a reception and open office layout, while the warehouse floor provides ample open-plan space with good height, ideal for various business operations. The modern finishes throughout enhance the overall appeal of the unit.

Additional amenities include ablution facilities, a kitchenette, and a roller shutter door for easy access. The unit is equipped with 3-phase power, making it suitable for a variety of industrial needs. The space is available for lease with just a one-month notice period.