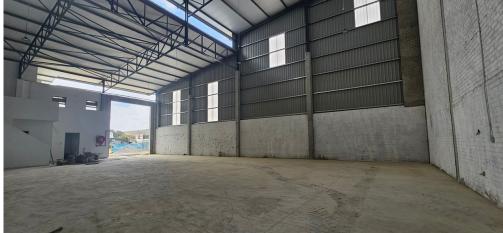

## Milnerton, Western Cape

A 932m<sup>2</sup> warehouse is available for lease in a secure park situated in Atlas Gardens.

This spacious warehouse offers two roller shutters, four undercover parking bays, and four open parking bays, ensuring ample space for both vehicles and operations. It is equipped with 60 amps of 3-phase power, a 7-meter eaves height for optimal storage, as well as four restrooms and two kitchens, providing convenience and functionality for various business

This versatile warehouse is ideal for businesses looking to expand or start-ups aiming to grow. With key features like abundant parking, 3-phase power, and high eaves, it supports operational efficiency and can cater to a variety of commercial uses. Don't miss out on this well-equipped space in Atlas Gardens, Milnerton. Contact us today to schedule a viewing and take the first step toward growing your business