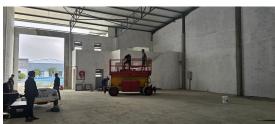

## Milnerton, Western Cape

A 932m<sup>2</sup> warehouse is available for lease in a secure park situated in Atlas Gardens.

This spacious warehouse offers two roller shutters, four undercover parking bays, and four open parking bays, ensuring ample space for both vehicles and operations. It is equipped with 60 amps of 3-phase power, a 7-meter eaves height for optimal storage, as well as four restrooms and two kitchens, providing convenience and functionality for various business

This versatile warehouse is ideal for businesses looking to expand or start-ups aiming to grow. With key features like abundant parking, 3-phase power, and high eaves, it supports operational efficiency and can cater to a variety of commercial uses. Don't miss out on this well-equipped space in Atlas Gardens, Milnerton. Contact us today to schedule a viewing and take the first step toward growing your business