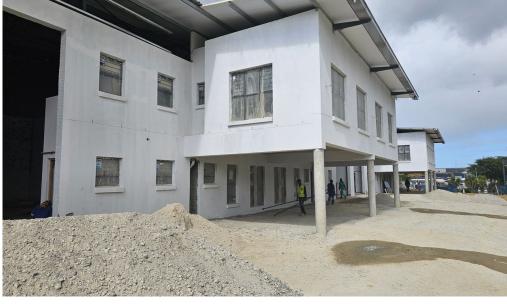

## Milnerton, Western Cape

A 932m<sup>2</sup> warehouse is available for lease in a secure park situated in Atlas Gardens.

This spacious warehouse offers two roller shutters, four undercover parking bays, and four open parking bays, ensuring ample space for both vehicles and operations. It is equipped with 60 amps of 3-phase power, a 7-meter eaves height for optimal storage, as well as four restrooms and two kitchens, providing convenience and functionality for various business

This versatile warehouse is ideal for businesses looking to expand or start-ups aiming to grow. With key features like abundant parking, 3-phase power, and high eaves, it supports operational efficiency and can cater to a variety of commercial uses. Don't miss out on this well-equipped space in Atlas Gardens, Milnerton. Contact us today to schedule a viewing and take the first step toward growing your business