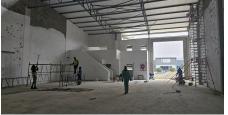

## Milnerton, Western Cape

A 932m<sup>2</sup> warehouse is available for lease in a secure park situated in Atlas Gardens.

This spacious warehouse offers two roller shutters, four undercover parking bays, and four open parking bays, ensuring ample space for both vehicles and operations. It is equipped with 60 amps of 3-phase power, a 7-meter eaves height for optimal storage, as well as four restrooms and two kitchens, providing convenience and functionality for various business

This versatile warehouse is ideal for businesses looking to expand or start-ups aiming to grow. With key features like abundant parking, 3-phase power, and high eaves, it supports operational efficiency and can cater to a variety of commercial uses. Don't miss out on this well-equipped space in Atlas Gardens, Milnerton. Contact us today to schedule a viewing and take the first step toward growing your business