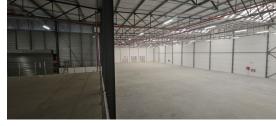

### Milnerton, Western Cape

Brand new 4903m<sup>2</sup> Warehouse Available for Lease in a Secure Business Park.

### Unit A:

- 20 Dedicated Parking Bays
- 150 Amps of 3-Phase Electricity
- 3 Loading Doors
- Eaves Height: 7.5 meters
- Office Space: 180 m², plus an additional 183 m²
  Concrete Mezzanine for extra office or storage needs
- Warehouse Area: 1858 m²

#### Unit B:

- 25 Dedicated Parking Bays and 5 Visitor Bays
- 150 Amps of 3-Phase Electricity
- 3 Loading Doors
- Eaves Height: 7.5 meters
- Office Space: 180 m², complemented by a 363 m² Concrete Mezzanine for additional office or storage
- Warehouse Area: 2139 m<sup>2</sup>