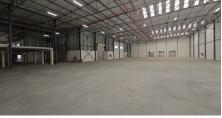

### Milnerton, Western Cape

Brand new 4903m<sup>2</sup> Warehouse Available for Lease in a Secure Business Park.

### Unit A:

- 20 Dedicated Parking Bays
- 150 Amps of 3-Phase Electricity
- 3 Loading Doors
- Eaves Height: 7.5 meters
- Office Space: 180 m², plus an additional 183 m²
  Concrete Mezzanine for extra office or storage needs
- Warehouse Area: 1858 m²

#### Unit B:

- 25 Dedicated Parking Bays and 5 Visitor Bays
- 150 Amps of 3-Phase Electricity
- 3 Loading Doors
- Eaves Height: 7.5 meters
- Office Space: 180 m², complemented by a 363 m² Concrete Mezzanine for additional office or storage
- Warehouse Area: 2139 m<sup>2</sup>