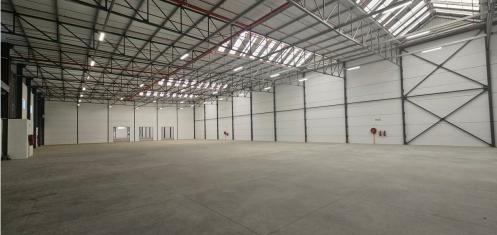

### Unit A:

- 20 Dedicated Parking Bays
- 150 Amps of 3-Phase Electricity
- 3 Loading Doors
- Eaves Height: 7.5 meters
- Office Space: 180 m², plus an additional 183 m²
  Concrete Mezzanine for extra office or storage needs
- Warehouse Area: 1858 m²

#### Unit B:

- 25 Dedicated Parking Bays and 5 Visitor Bays
- 150 Amps of 3-Phase Electricity
- 3 Loading Doors
- Eaves Height: 7.5 meters
- Office Space: 180 m², complemented by a 363 m² Concrete Mezzanine for additional office or storage
- Warehouse Area: 2139 m<sup>2</sup>