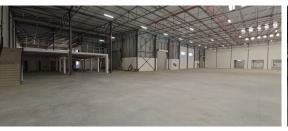

### Unit A:

- 20 Dedicated Parking Bays
- 150 Amps of 3-Phase Electricity
- 3 Loading Doors
- Eaves Height: 7.5 meters
- Office Space: 180 m², plus an additional 183 m²
  Concrete Mezzanine for extra office or storage needs
- Warehouse Area: 1858 m²

#### Unit B:

- 25 Dedicated Parking Bays and 5 Visitor Bays
- 150 Amps of 3-Phase Electricity
- 3 Loading Doors
- Eaves Height: 7.5 meters
- Office Space: 180 m², complemented by a 363 m² Concrete Mezzanine for additional office or storage
- Warehouse Area: 2139 m<sup>2</sup>