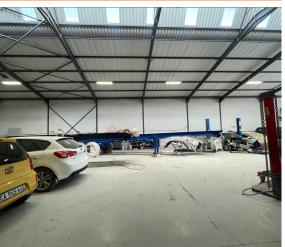

The industrial property offers a total area of 705m<sup>2</sup> and features a large roller shutter door for easy access and plenty of natural light throughout the space. It includes a reception area, first-floor office, parking, and a yard with rigid truck access. The property is slab-on-grade, providing solid flooring for industrial use. The lease details include an occupation date of 01 March 2025, with a deposit required equal to two months' rent.