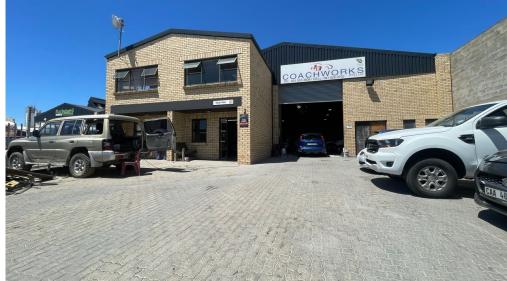

## Milnerton, Western Cape

**Neat and secure industrial** property available for rent in Killarney Gardens, Cape Town.

R45,000 PM excl. VAT & Utilities

price per m<sup>2</sup>: R63

Killarney Gardens, an extension of Montague Gardens, is a highly sought-after industrial hub conveniently located between the N1, N7, and Plattekloof roads, with easy access to the MyCiTi bus route for public transportation. The area is surrounded by neighbouring suburbs including Milnerton Rural, Dunoon, Richwood, and Flamingo VIei. It is just 25 minutes away from the Port of Cape Town and Cape Town International Airport, making it an ideal location for businesses with logistical needs.

The industrial property offers a total area of 705m<sup>2</sup> and features a large roller shutter door for easy access and plenty of natural light throughout the space. It includes a reception area, first-floor office, parking, and a yard with rigid truck access. The property is slab-on-grade, providing solid flooring for industrial use. The lease details include an occupation date of 01 March 2025, with a deposit required equal to two months' rent.