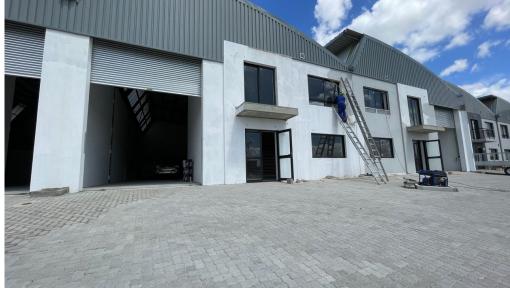

## **Milnerton, Western Cape**

Ample 338m<sup>2</sup> Warehouse Available for Rent in **Rivergate**, Milnerton

The property offers a spacious open-plan office area located upstairs, providing a comfortable and functional workspace. On the ground floor, there is a reception area of approximately 49sqm, which includes a kitchenette, two bathrooms, and the warehouse space. The warehouse is equipped with 3-phase, 80 amps electricity, making it suitable for various business needs.

Ample parking is available in front of the units, offering convenience for both tenants and visitors. The property will be ready for occupancy from the end of January 2025. Situated in Rivergate, a secure and rapidly growing industrial estate in the Western Cape, the property provides easy access to the N7 highway, ensuring excellent connectivity for businesses.