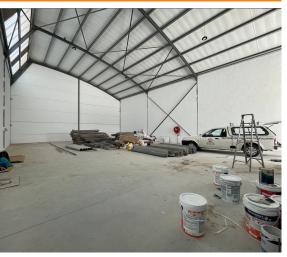

## **Milnerton, Western Cape**

Ample 338m<sup>2</sup> Warehouse Available for Rent in **Rivergate**, Milnerton

The property offers a spacious open-plan office area located upstairs, providing a comfortable and functional workspace. On the ground floor, there is a reception area of approximately 49sqm, which includes a kitchenette, two bathrooms, and the warehouse space. The warehouse is equipped with 3-phase, 80 amps electricity, making it suitable for various business needs.