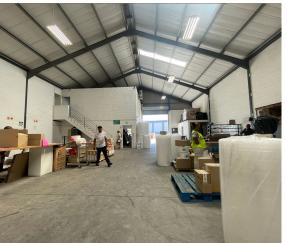

## Milnerton, Western Cape

Ample 619m<sup>2</sup> Warehouse Available for Rent in Rivergate, Milnerton

R49,520 PM

excl. VAT & Utilities

price per m<sup>2</sup>: R80

This well-located industrial warehouse for rent in Rivergate provides an ideal space for businesses requiring efficient storage and distribution capabilities. The property is designed for smooth operations with excellent truck access, a secure yard, and well-appointed office space. Positioned in a thriving industrial area, it offers easy access to major transport routes, ensuring hassle-free logistics and distribution. The warehouse features a high roller shutter door, generous internal height, and 3-phase power, making it versatile for a wide range of industrial needs. Whether you're in need of a distribution center or a secure storage facility, this space is designed to maximize operational efficiency.

## \*\*Property Features:\*\*

- \*\*602sgm Warehouse\*\* Spacious and designed for industrial use.
- \*\*Ideal for Storage & Distribution\*\* Efficient layout to streamline logistics.
- \*\*6m Height to Eaves\*\* Provides optimal vertical storage solutions.
- \*\*Truck-Friendly Access\*\* Facilitates easy truck movement and maneuvering.
- \*\*210sqm Secure Yard\*\* Additional outdoor space for storage or vehicle movement.