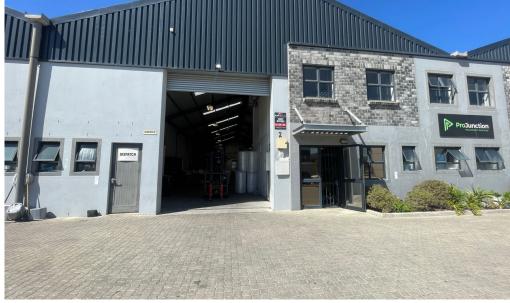

## Milnerton, Western Cape

Ample 619m<sup>2</sup> Warehouse Available for Rent in Rivergate, Milnerton

R49,520 PM

excl. VAT & Utilities

price per m<sup>2</sup>: R80

This well-located industrial warehouse for rent in Rivergate provides an ideal space for businesses requiring efficient storage and distribution capabilities. The property is designed for smooth operations with excellent truck access, a secure yard, and well-appointed office space. Positioned in a thriving industrial area, it offers easy access to major transport routes, ensuring hassle-free logistics and distribution. The warehouse features a high roller shutter door, generous internal height, and 3-phase power, making it versatile for a wide range of industrial needs. Whether you're in need of a distribution center or a secure storage facility, this space is designed to maximize operational efficiency.