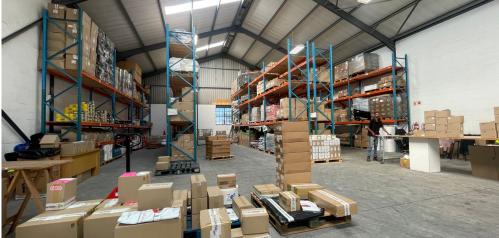

## Milnerton, Western Cape

Ample 619m<sup>2</sup> Warehouse Available for Rent in Rivergate, Milnerton

R49,520 PM

excl. VAT & Utilities

price per m<sup>2</sup>: R80

This well-located industrial warehouse for rent in Rivergate provides an ideal space for businesses requiring efficient storage and distribution capabilities. The property is designed for smooth operations with excellent truck access, a secure yard, and well-appointed office space. Positioned in a thriving industrial area, it offers easy access to major transport routes, ensuring hassle-free logistics and distribution. The warehouse features a high roller shutter door, generous internal height, and 3-phase power, making it versatile for a wide range of industrial needs. Whether you're in need of a distribution center or a secure storage facility, this space is designed to maximize operational efficiency.

## \*\*Property Features:\*\*

- \*\*602sgm Warehouse\*\* Spacious and designed for industrial use.
- \*\*Ideal for Storage & Distribution\*\* Efficient layout to streamline logistics.
- \*\*6m Height to Eaves\*\* Provides optimal vertical storage solutions.
- \*\*Truck-Friendly Access\*\* Facilitates easy truck movement and maneuvering.
- \*\*210sqm Secure Yard\*\* Additional outdoor space for storage or vehicle movement.