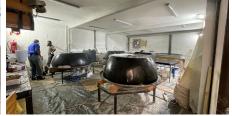

# R17,000 PM

excl. VAT & Utilities

price per m<sup>2</sup>: R69

Riverpark 2, located in the desirable Rivergate Park in Milnerton, presents an excellent opportunity to rent a 245m<sup>2</sup> industrial property. The unit is designed for optimal functionality, featuring a spacious reception area, a dedicated office, and a versatile layout that suits various business needs. A single roller door provides easy access, making the space ideal for businesses that require both storage and workspace. Additionally, the unit is equipped with 3-phase power, supporting a wide range of industrial activities.

The property also offers practical amenities, including three designated parking bays for staff and clients, two toilets, and a kitchenette for convenience and comfort. Situated within the established industrial hub of Rivergate Park, this unit offers excellent access to major transport routes and the greater Milnerton area. Riverpark 2 is an ideal choice for businesses seeking a well-equipped, accessible, and efficient industrial space.