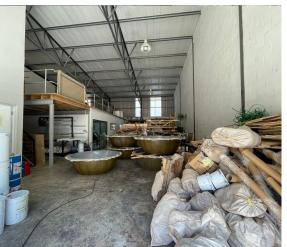

# R17,000 PM

excl. VAT & Utilities

price per m<sup>2</sup>: R69

Riverpark 2, located in the desirable Rivergate Park in Milnerton, presents an excellent opportunity to rent a 245m<sup>2</sup> industrial property. The unit is designed for optimal functionality, featuring a spacious reception area, a dedicated office, and a versatile layout that suits various business needs. A single roller door provides easy access, making the space ideal for businesses that require both storage and workspace. Additionally, the unit is equipped with 3-phase power, supporting a wide range of industrial activities.

The property also offers practical amenities, including three designated parking bays for staff and clients, two toilets, and a kitchenette for convenience and comfort. Situated within the established industrial hub of Rivergate Park, this unit offers excellent access to major transport routes and the greater Milnerton area. Riverpark 2 is an ideal choice for businesses seeking a well-equipped, accessible, and efficient industrial space.