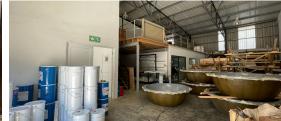

# R17,000 PM

excl. VAT & Utilities

price per m<sup>2</sup>: R69

Riverpark 2, located in the desirable Rivergate Park in Milnerton, presents an excellent opportunity to rent a 245m<sup>2</sup> industrial property. The unit is designed for optimal functionality, featuring a spacious reception area, a dedicated office, and a versatile layout that suits various business needs. A single roller door provides easy access, making the space ideal for businesses that require both storage and workspace. Additionally, the unit is equipped with 3-phase power, supporting a wide range of industrial activities.

The property also offers practical amenities, including three designated parking bays for staff and clients, two toilets, and a kitchenette for convenience and comfort. Situated within the established industrial hub of Rivergate Park, this unit offers excellent access to major transport routes and the greater Milnerton area. Riverpark 2 is an ideal choice for businesses seeking a well-equipped, accessible, and efficient industrial space.