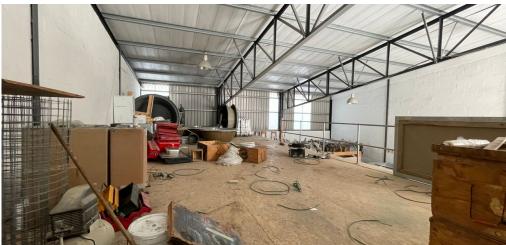

# R17,000 PM

excl. VAT & Utilities

price per m<sup>2</sup>: R69

Riverpark 2, located in the desirable Rivergate Park in Milnerton, presents an excellent opportunity to rent a 245m<sup>2</sup> industrial property. The unit is designed for optimal functionality, featuring a spacious reception area, a dedicated office, and a versatile layout that suits various business needs. A single roller door provides easy access, making the space ideal for businesses that require both storage and workspace. Additionally, the unit is equipped with 3-phase power, supporting a wide range of industrial activities.

The property also offers practical amenities, including three designated parking bays for staff and clients, two toilets, and a kitchenette for convenience and comfort. Situated within the established industrial hub of Rivergate Park, this unit offers excellent access to major transport routes and the greater Milnerton area. Riverpark 2 is an ideal choice for businesses seeking a well-equipped, accessible, and efficient industrial space.