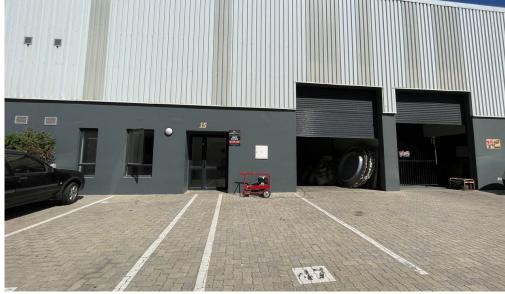

### Milnerton, Western Cape

Industrial Space Available for Lease in Rivergate

# R17,000 PM

excl. VAT & Utilities

price per m<sup>2</sup>: R69

Riverpark 2, located in the desirable Rivergate Park in Milnerton, presents an excellent opportunity to rent a 245m<sup>2</sup> industrial property. The unit is designed for optimal functionality, featuring a spacious reception area, a dedicated office, and a versatile layout that suits various business needs. A single roller door provides easy access, making the space ideal for businesses that require both storage and workspace. Additionally, the unit is equipped with 3-phase power, supporting a wide range of industrial activities.