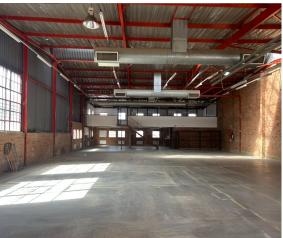

## Randburg, Gauteng

Industrial Warehouse To Let in Strijdom Park

R66,480 PM

excl. VAT & Utilities

price per m<sup>2</sup>: R80

This workspace offers a versatile open-plan design with high ceilings and a spacious mezzanine, perfect for additional work or storage. Equipped with a high-capacity power supply and a large roller shutter door, the space combines functionality with convenience. Tenants enjoy complimentary access to shared facilities, including well-equipped boardrooms, a manned reception for client interactions, and a communal kitchen fostering collaboration.

## **FEATURES**

Gross Monthly Rental Available From Lease Period

R66,480 Excl. VAT Immediately Negotiable

Building Size (m²) Land Size (m²) Zoning Security 831 21950 Industrial Yes

Power 3 Phase Air Conditioning Yes No