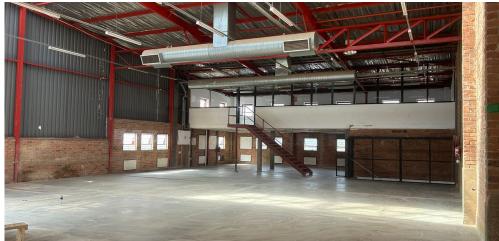

## Randburg, Gauteng

Industrial Warehouse To Let in Strijdom Park

R66,480 PM

excl. VAT & Utilities

price per m<sup>2</sup>: R80

This workspace offers a versatile open-plan design with high ceilings and a spacious mezzanine, perfect for additional work or storage. Equipped with a high-capacity power supply and a large roller shutter door, the space combines functionality with convenience. Tenants enjoy complimentary access to shared facilities, including well-equipped boardrooms, a manned reception for client interactions, and a communal kitchen fostering collaboration.

## **FEATURES**

Gross Monthly Rental Available From Lease Period

R66,480 Excl. VAT Immediately Negotiable

Building Size (m²) Land Size (m²) Zoning Security 831 21950 Industrial Yes

Power 3 Phase Air Conditioning Yes No