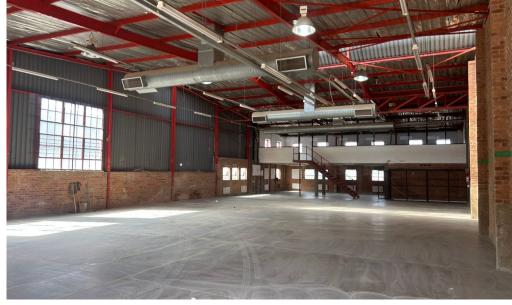

## Randburg, Gauteng

Industrial Warehouse To Let in Strijdom Park

R66,480 PM

excl. VAT & Utilities

price per m<sup>2</sup>: R80

This workspace offers a versatile open-plan design with high ceilings and a spacious mezzanine, perfect for additional work or storage. Equipped with a high-capacity power supply and a large roller shutter door, the space combines functionality with convenience. Tenants enjoy complimentary access to shared facilities, including well-equipped boardrooms, a manned reception for client interactions, and a communal kitchen fostering collaboration.

## **FEATURES**

Gross Monthly Rental Available From Lease Period

R66,480 Excl. VAT Immediately Negotiable

Building Size (m²) Land Size (m²) Zoning Security 831 21950 Industrial Yes

Power 3 Phase Air Conditioning Yes No