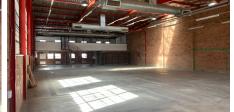

## Randburg, Gauteng

Industrial Warehouse To Let in Strijdom Park

R66,480 PM

excl. VAT & Utilities

price per m<sup>2</sup>: R80

This workspace offers a versatile open-plan design with high ceilings and a spacious mezzanine, perfect for additional work or storage. Equipped with a high-capacity power supply and a large roller shutter door, the space combines functionality with convenience. Tenants enjoy complimentary access to shared facilities, including well-equipped boardrooms, a manned reception for client interactions, and a communal kitchen fostering collaboration.

Conveniently located just five minutes from the N1 and Malibongwe Drive, the property is situated in a thriving industrial hub near Randburg CBD. Offering 24/7 security with CCTV, electric fencing, and secure parking, the site ensures peace of mind. With excellent connectivity to transport routes, proximity to retail outlets, and amenities like loading bays, courier assistance, and on-site management, this workspace is perfect for businesses seeking a secure and collaborative environment.