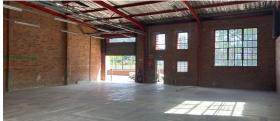

## Randburg, Gauteng

Industrial Warehouse To Let in Strijdom Park

R66,480 PM

excl. VAT & Utilities

price per m<sup>2</sup>: R80

This workspace offers a versatile open-plan design with high ceilings and a spacious mezzanine, perfect for additional work or storage. Equipped with a high-capacity power supply and a large roller shutter door, the space combines functionality with convenience. Tenants enjoy complimentary access to shared facilities, including well-equipped boardrooms, a manned reception for client interactions, and a communal kitchen fostering collaboration.

Conveniently located just five minutes from the N1 and Malibongwe Drive, the property is situated in a thriving industrial hub near Randburg CBD. Offering 24/7 security with CCTV, electric fencing, and secure parking, the site ensures peace of mind. With excellent connectivity to transport routes, proximity to retail outlets, and amenities like loading bays, courier assistance, and on-site management, this workspace is perfect for businesses seeking a secure and collaborative environment.