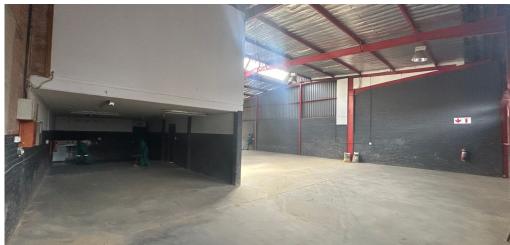

## Randburg, Gauteng

Industrial Warehouse To Let in Strijdom Park

Discover the perfect space for your business with this 431m<sup>2</sup> unit, offering a blend of functionality and flexibility to suit a variety of industries. This wellmaintained property features an open-plan design with high ceilings for optimal usability and a large roller shutter door for seamless access. Its adaptable layout makes it ideal for warehousing, light manufacturing, or office conversions, while the robust power supply supports diverse operational needs.

Strategically located just minutes from the N1 and Malibongwe Drive, this property ensures excellent connectivity to major transport routes and is surrounded by a thriving industrial and retail network near Randburg CBD. The site offers 24/7 security, including CCTV and secure parking, providing peace of mind for your business. With easy logistics support, convenient access, and proximity to key amenities, this unit is a practical choice for growing businesses.