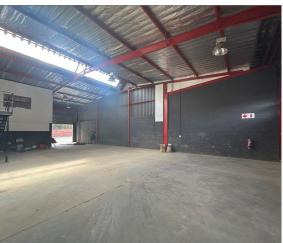

## Randburg, Gauteng

Industrial Warehouse To Let in Strijdom Park

Discover the perfect space for your business with this 431m<sup>2</sup> unit, offering a blend of functionality and flexibility to suit a variety of industries. This wellmaintained property features an open-plan design with high ceilings for optimal usability and a large roller shutter door for seamless access. Its adaptable layout makes it ideal for warehousing, light manufacturing, or office conversions, while the robust power supply supports diverse operational needs.

Strategically located just minutes from the N1 and Malibongwe Drive, this property ensures excellent connectivity to major transport routes and is surrounded by a thriving industrial and retail network near Randburg CBD. The site offers 24/7 security, including CCTV and secure parking, providing peace of mind for your business. With easy logistics support, convenient access, and proximity to key amenities, this unit is a practical choice for growing businesses.