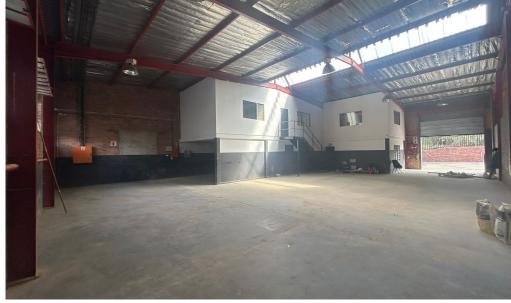

## Randburg, Gauteng

Industrial Warehouse To Let in Strijdom Park

Discover the perfect space for your business with this 431m<sup>2</sup> unit, offering a blend of functionality and flexibility to suit a variety of industries. This wellmaintained property features an open-plan design with high ceilings for optimal usability and a large roller shutter door for seamless access. Its adaptable layout makes it ideal for warehousing, light manufacturing, or office conversions, while the robust power supply supports diverse operational needs.

Strategically located just minutes from the N1 and Malibongwe Drive, this property ensures excellent connectivity to major transport routes and is surrounded by a thriving industrial and retail network near Randburg CBD. The site offers 24/7 security, including CCTV and secure parking, providing peace of mind for your business. With easy logistics support, convenient access, and proximity to key amenities, this unit is a practical choice for growing businesses.