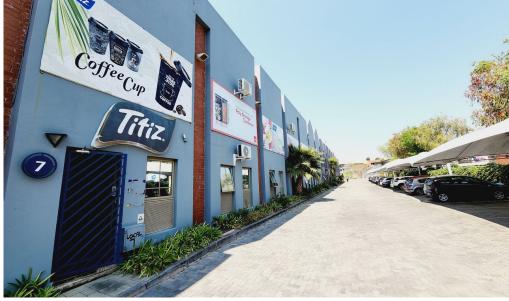

## Randburg, Gauteng

Industrial Warehouse To Let in Strijdom Park

R57,975 PM

excl. VAT & Utilities

price per m<sup>2</sup>: R75

#### Located in a secure and well-maintained business park in Strijdompark, Randburg, this industrial warehouse offers a modern and professional setting for various industrial and commercial operations. The property is conveniently situated with easy access to major routes and surrounding businesses. It features a spacious warehouse area with excellent roof height, a high roller shutter door for efficient loading and unloading, and ample office and reception space for a functional and polished working environment.