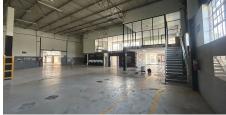

## Randburg, Gauteng

Industrial Warehouse To Let in Strijdom Park

R93,750 PM

excl. VAT & Utilities

price per m<sup>2</sup>: R80

Discover the ideal space for your business offering 1,160m² of versatile industrial space. This well-designed unit includes a 960m² warehouse with a spacious 6-meter height, perfect for warehousing, distribution, or workshop operations. The large, rectangular layout ensures efficient workflow, complemented by 63 amps of 3-phase power to support various industrial needs. The warehouse also features separate ablutions for staff and 8 dedicated parking bays, enhancing convenience and accessibility.

The 200m² mezzanine level provides a functional office setup, including an open-plan area for administrative teams and a director's office with clear views over the warehouse floor. A welcoming reception area creates a professional first impression for clients and visitors. Strategically located with seamless access to Malibongwe Drive and the N1 Highway, this unit ensures excellent connectivity for logistics and distribution. Ready for immediate occupation, a prime choice for businesses looking to expand or streamline operations.