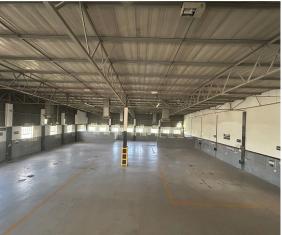

## Randburg, Gauteng

Industrial Warehouse To Let in Strijdom Park

R93,750 PM

excl. VAT & Utilities

price per m<sup>2</sup>: R80

Discover the ideal space for your business offering 1,160m² of versatile industrial space. This well-designed unit includes a 960m² warehouse with a spacious 6-meter height, perfect for warehousing, distribution, or workshop operations. The large, rectangular layout ensures efficient workflow, complemented by 63 amps of 3-phase power to support various industrial needs. The warehouse also features separate ablutions for staff and 8 dedicated parking bays, enhancing convenience and accessibility.

The 200m² mezzanine level provides a functional office setup, including an open-plan area for administrative teams and a director's office with clear views over the warehouse floor. A welcoming reception area creates a professional first impression for clients and visitors. Strategically located with seamless access to Malibongwe Drive and the N1 Highway, this unit ensures excellent connectivity for logistics and distribution. Ready for immediate occupation, a prime choice for businesses looking to expand or streamline operations.