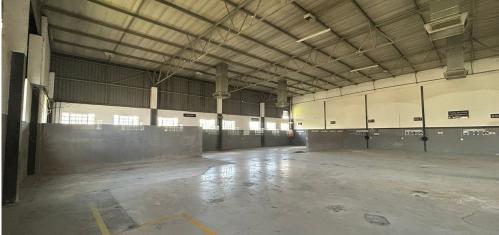

## Randburg, Gauteng

Industrial Warehouse To Let in Strijdom Park

R93,750 PM

excl. VAT & Utilities

price per m<sup>2</sup>: R80

Discover the ideal space for your business offering 1,160m² of versatile industrial space. This well-designed unit includes a 960m² warehouse with a spacious 6-meter height, perfect for warehousing, distribution, or workshop operations. The large, rectangular layout ensures efficient workflow, complemented by 63 amps of 3-phase power to support various industrial needs. The warehouse also features separate ablutions for staff and 8 dedicated parking bays, enhancing convenience and accessibility.

The 200m² mezzanine level provides a functional office setup, including an open-plan area for administrative teams and a director's office with clear views over the warehouse floor. A welcoming reception area creates a professional first impression for clients and visitors. Strategically located with seamless access to Malibongwe Drive and the N1 Highway, this unit ensures excellent connectivity for logistics and distribution. Ready for immediate occupation, a prime choice for businesses looking to expand or streamline operations.