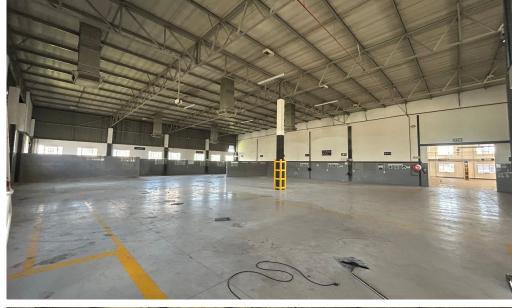

## Randburg, Gauteng

Industrial Warehouse To Let in Strijdom Park

R93,750 PM

excl. VAT & Utilities

price per m<sup>2</sup>: R80

Discover the ideal space for your business offering 1,160m² of versatile industrial space. This well-designed unit includes a 960m² warehouse with a spacious 6-meter height, perfect for warehousing, distribution, or workshop operations. The large, rectangular layout ensures efficient workflow, complemented by 63 amps of 3-phase power to support various industrial needs. The warehouse also features separate ablutions for staff and 8 dedicated parking bays, enhancing convenience and accessibility.

The 200m² mezzanine level provides a functional office setup, including an open-plan area for administrative teams and a director's office with clear views over the warehouse floor. A welcoming reception area creates a professional first impression for clients and visitors. Strategically located with seamless access to Malibongwe Drive and the N1 Highway, this unit ensures excellent connectivity for logistics and distribution. Ready for immediate occupation, a prime choice for businesses looking to expand or streamline operations.