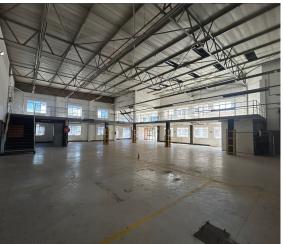

Randburg, Gauteng Industrial Warehouse To Let

in Strijdom Park

784m<sup>2</sup> of well-designed industrial space, perfectly suited for warehousing, distribution, or manufacturing. The warehouse features excellent height for racking or storage, an on-grade roller shutter door for seamless loading, and 3-phase power to support various operational needs. Its open layout ensures efficient workflow, while dedicated ablutions cater to both warehouse and office staff.

Strategically located within Malibongwe Exchange, the unit provides quick access to Malibongwe Drive and the N1 Highway, making logistics and transportation effortless. Ample parking and a secure environment further enhance its appeal, creating an ideal space for businesses seeking flexibility and convenience. Immediate occupation available-don't miss out!