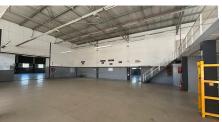

Randburg, Gauteng Industrial Warehouse To Let

in Strijdom Park

784m<sup>2</sup> of well-designed industrial space, perfectly suited for warehousing, distribution, or manufacturing. The warehouse features excellent height for racking or storage, an on-grade roller shutter door for seamless loading, and 3-phase power to support various operational needs. Its open layout ensures efficient workflow, while dedicated ablutions cater to both warehouse and office staff.

Strategically located within Malibongwe Exchange, the unit provides quick access to Malibongwe Drive and the N1 Highway, making logistics and transportation effortless. Ample parking and a secure environment further enhance its appeal, creating an ideal space for businesses seeking flexibility and convenience. Immediate occupation available-don't miss out!