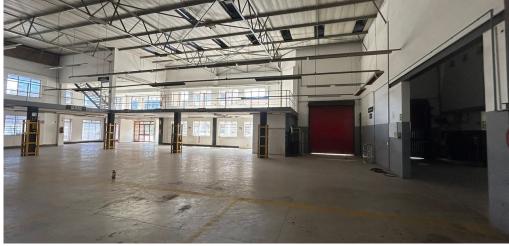

Randburg, Gauteng Industrial Warehouse To Let

in Strijdom Park

784m<sup>2</sup> of well-designed industrial space, perfectly suited for warehousing, distribution, or manufacturing. The warehouse features excellent height for racking or storage, an on-grade roller shutter door for seamless loading, and 3-phase power to support various operational needs. Its open layout ensures efficient workflow, while dedicated ablutions cater to both warehouse and office staff.

Strategically located within Malibongwe Exchange, the unit provides quick access to Malibongwe Drive and the N1 Highway, making logistics and transportation effortless. Ample parking and a secure environment further enhance its appeal, creating an ideal space for businesses seeking flexibility and convenience. Immediate occupation available-don't miss out!