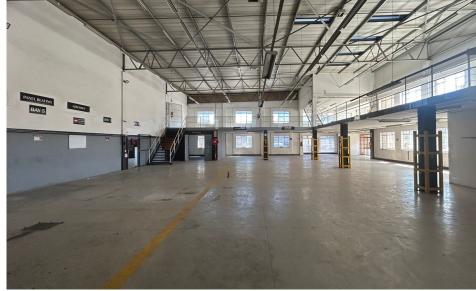

Randburg, Gauteng Industrial Warehouse To Let

in Strijdom Park

784m<sup>2</sup> of well-designed industrial space, perfectly suited for warehousing, distribution, or manufacturing. The warehouse features excellent height for racking or storage, an on-grade roller shutter door for seamless loading, and 3-phase power to support various operational needs. Its open layout ensures efficient workflow, while dedicated ablutions cater to both warehouse and office staff.

Strategically located within Malibongwe Exchange, the unit provides quick access to Malibongwe Drive and the N1 Highway, making logistics and transportation effortless. Ample parking and a secure environment further enhance its appeal, creating an ideal space for businesses seeking flexibility and convenience. Immediate occupation available-don't miss out!