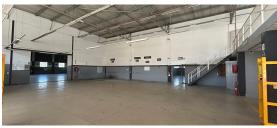

Randburg, Gauteng Industrial Warehouse To Let

in Strijdom Park

784m<sup>2</sup> of well-designed industrial space, perfectly suited for warehousing, distribution, or manufacturing. The warehouse features excellent height for racking or storage, an on-grade roller shutter door for seamless loading, and 3-phase power to support various operational needs. Its open layout ensures efficient workflow, while dedicated ablutions cater to both warehouse and office staff.

Strategically located within Malibongwe Exchange, the unit provides quick access to Malibongwe Drive and the N1 Highway, making logistics and transportation effortless. Ample parking and a secure environment further enhance its appeal, creating an ideal space for businesses seeking flexibility and convenience. Immediate occupation available-don't miss out!