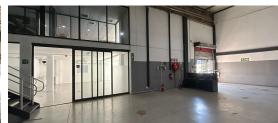

## Randburg, Gauteng

Industrial Warehouse To Let in Strijdom Park

R54,350 PM

excl. VAT & Utilities

price per m²: R80

This 741m² industrial premises is an excellent opportunity for businesses seeking a functional space for warehousing or distribution. The property offers a well-designed layout with ample ceiling height, an on-grade roller shutter door for easy loading and unloading, and 3-phase power to cater to your operational requirements. Dedicated ablution facilities are provided for both warehouse and office personnel.

The unit's prime location ensures quick access to Malibongwe Drive and the N1 Highway, enhancing logistical efficiency. Situated in a secure business park with ample parking, the property is available for immediate occupation, offering a hassle-free transition for your business.