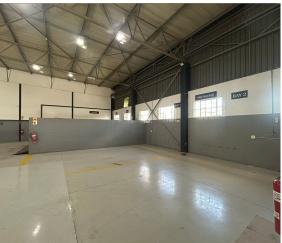

## Randburg, Gauteng

Industrial Warehouse To Let in Strijdom Park

R54,350 PM

excl. VAT & Utilities

price per m²: R80

This 741m² industrial premises is an excellent opportunity for businesses seeking a functional space for warehousing or distribution. The property offers a well-designed layout with ample ceiling height, an on-grade roller shutter door for easy loading and unloading, and 3-phase power to cater to your operational requirements. Dedicated ablution facilities are provided for both warehouse and office personnel.

The unit's prime location ensures quick access to Malibongwe Drive and the N1 Highway, enhancing logistical efficiency. Situated in a secure business park with ample parking, the property is available for immediate occupation, offering a hassle-free transition for your business.

## **FEATURES**

Gross Monthly Rental Available From Lease Period

R54,350 Excl. VAT Immediately Negotiable

Building Size (m²) Land Size (m²) Zoning Security 741 26020 Industrial Yes

Power 3 Phase Air Conditioning Yes No