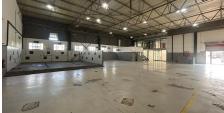

## Randburg, Gauteng

Industrial Warehouse To Let in Strijdom Park

R54,350 PM

excl. VAT & Utilities

price per m²: R80

This 741m² industrial premises is an excellent opportunity for businesses seeking a functional space for warehousing or distribution. The property offers a well-designed layout with ample ceiling height, an on-grade roller shutter door for easy loading and unloading, and 3-phase power to cater to your operational requirements. Dedicated ablution facilities are provided for both warehouse and office personnel.

The unit's prime location ensures quick access to Malibongwe Drive and the N1 Highway, enhancing logistical efficiency. Situated in a secure business park with ample parking, the property is available for immediate occupation, offering a hassle-free transition for your business.