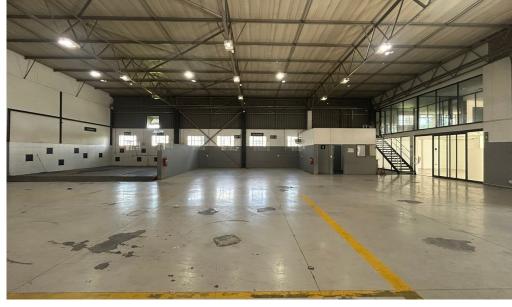

## Randburg, Gauteng

Industrial Warehouse To Let in Strijdom Park

R54,350 PM

excl. VAT & Utilities

price per m²: R80

This 741m² industrial premises is an excellent opportunity for businesses seeking a functional space for warehousing or distribution. The property offers a well-designed layout with ample ceiling height, an on-grade roller shutter door for easy loading and unloading, and 3-phase power to cater to your operational requirements. Dedicated ablution facilities are provided for both warehouse and office personnel.

The unit's prime location ensures quick access to Malibongwe Drive and the N1 Highway, enhancing logistical efficiency. Situated in a secure business park with ample parking, the property is available for immediate occupation, offering a hassle-free transition for your business.

## **FEATURES**

Gross Monthly Rental Available From Lease Period

R54,350 Excl. VAT Immediately Negotiable

Building Size (m²) Land Size (m²) Zoning Security 741 26020 Industrial Yes

Power 3 Phase Air Conditioning Yes No