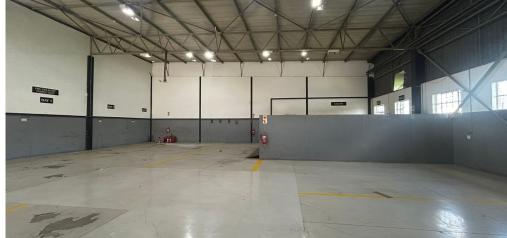

## Randburg, Gauteng

Industrial Warehouse To Let in Strijdom Park

R54,350 PM

excl. VAT & Utilities

price per m²: R80

This 741m² industrial premises is an excellent opportunity for businesses seeking a functional space for warehousing or distribution. The property offers a well-designed layout with ample ceiling height, an on-grade roller shutter door for easy loading and unloading, and 3-phase power to cater to your operational requirements. Dedicated ablution facilities are provided for both warehouse and office personnel.

The unit's prime location ensures quick access to Malibongwe Drive and the N1 Highway, enhancing logistical efficiency. Situated in a secure business park with ample parking, the property is available for immediate occupation, offering a hassle-free transition for your business.

## **FEATURES**

Gross Monthly Rental Available From Lease Period

R54,350 Excl. VAT Immediately Negotiable

Building Size (m²) Land Size (m²) Zoning Security 741 26020 Industrial Yes

Power 3 Phase Air Conditioning Yes No