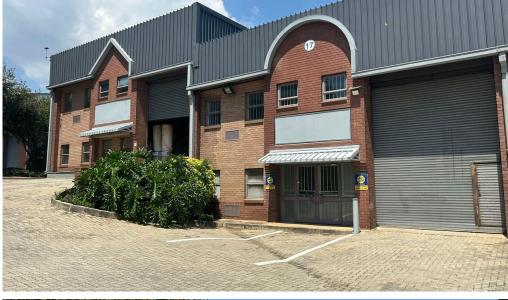

## Randburg, Gauteng

Industrial Warehouse To Let in Strijdom Park

R19,042 PM

excl. VAT & Utilities

price per m<sup>2</sup>: R70

This versatile 272.04m<sup>2</sup> building provides 171m<sup>2</sup> of warehouse space, 42.15m<sup>2</sup> of office space, and a 53.05m<sup>2</sup> mezzanine, making it the perfect choice for businesses requiring a combination of storage and office space. The warehouse area is well-designed with an open-plan layout that allows for efficient use of space, while the mezzanine level offers additional storage or office capacity, enhancing the overall flexibility of the unit. A high on-grade roller shutter door provides easy access for deliveries and large equipment, and the property is equipped with 60 amps of three-phase power to support various business operations.

Located within a secure industrial park with 24-hour security, this unit provides a safe environment for tenants, ensuring peace of mind while you focus on running your business. The ground-floor area features a reception area, ideal for welcoming clients, and the first-floor office space is open-plan, providing a modern and flexible work environment. With the added benefit of the mezzanine, this space is perfect for small businesses seeking a secure, well-maintained property. The unit also includes ample parking, making it easy for staff and visitors to access, and is conveniently located with easy access to main roads and transport routes.