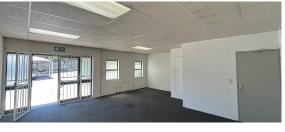

## Randburg, Gauteng

Industrial Warehouse To Let in Strijdom Park

R19,042 PM

excl. VAT & Utilities

price per m<sup>2</sup>: R70

This versatile 272.04m<sup>2</sup> building provides 171m<sup>2</sup> of warehouse space, 42.15m<sup>2</sup> of office space, and a 53.05m<sup>2</sup> mezzanine, making it the perfect choice for businesses requiring a combination of storage and office space. The warehouse area is well-designed with an open-plan layout that allows for efficient use of space, while the mezzanine level offers additional storage or office capacity, enhancing the overall flexibility of the unit. A high on-grade roller shutter door provides easy access for deliveries and large equipment, and the property is equipped with 60 amps of three-phase power to support various business operations.

Located within a secure industrial park with 24-hour security, this unit provides a safe environment for tenants, ensuring peace of mind while you focus on running your business. The ground-floor area features a reception area, ideal for welcoming clients, and the first-floor office space is open-plan, providing a modern and flexible work environment. With the added benefit of the mezzanine, this space is perfect for small businesses seeking a secure, well-maintained property. The unit also includes ample parking, making it easy for staff and visitors to access, and is conveniently located with easy access to main roads and transport routes.