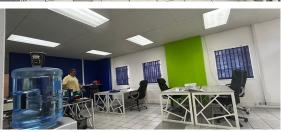

Designed for functionality and convenience, the warehouse includes a professional reception area and upstairs office space, creating an ideal working environment. Two office bathrooms cater to administrative staff, while two additional warehouse bathrooms, each with a shower, provide added comfort for employees. Located in a sought-after industrial hub, this property is ideal for businesses seeking a secure, accessible, and well-equipped space to grow and operate efficiently. Rent is R51,150 per month, excluding VAT and utilities.