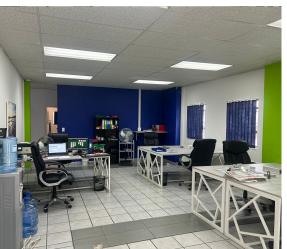

Designed for functionality and convenience, the warehouse includes a professional reception area and upstairs office space, creating an ideal working environment. Two office bathrooms cater to administrative staff, while two additional warehouse bathrooms, each with a shower, provide added comfort for employees. Located in a sought-after industrial hub, this property is ideal for businesses seeking a secure, accessible, and well-equipped space to grow and operate efficiently. Rent is R51,150 per month, excluding VAT and utilities.