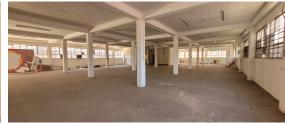

## Roodepoort, Gauteng

Versatile Warehouse Space to Let with 3 Levels and Yard

This double-volume warehouse space is perfect for manufacturing, warehousing, and distribution, offering three levels of warehouse space. The ground floor and first floor each measure 671m² and are available for separate lease. Each unit features two roller doors, a goods lift, natural illumination, and approximately 160 amps of three-phase power. The property also includes a yard area of about 500m<sup>2</sup>, with access control gates and a secure perimeter wall, ensuring a safe and efficient environment for operations.

#### **FEATURES**

Available From Lease Period

Gross Monthly Rental R21,000 Excl. VAT Immediately 36 months

Building Size (m<sup>2</sup>) Zoning Security

671 Industrial Yes

Power 3 Phase Power Amps Air Conditioning Yes