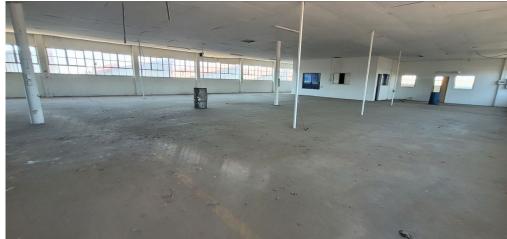

## Roodepoort, Gauteng

Versatile Warehouse Space to Let with 3 Levels and Yard

This double-volume warehouse space is perfect for manufacturing, warehousing, and distribution, offering three levels of warehouse space. The ground floor and first floor each measure 671m² and are available for separate lease. Each unit features two roller doors, a goods lift, natural illumination, and approximately 160 amps of three-phase power. The property also includes a yard area of about 500m<sup>2</sup>, with access control gates and a secure perimeter wall, ensuring a safe and efficient environment for operations.

#### **FEATURES**

Available From Lease Period

Gross Monthly Rental R21,000 Excl. VAT Immediately 36 months

Building Size (m<sup>2</sup>) Zoning Security

671 Industrial Yes

Power 3 Phase Power Amps Air Conditioning Yes