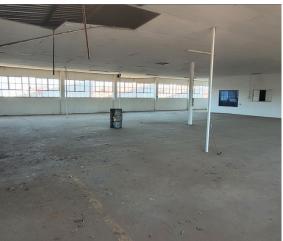

## Roodepoort, Gauteng

Versatile Warehouse Space to Let with 3 Levels and Yard

This double-volume warehouse space is perfect for manufacturing, warehousing, and distribution, offering three levels of warehouse space. The ground floor and first floor each measure 671m² and are available for separate lease. Each unit features two roller doors, a goods lift, natural illumination, and approximately 160 amps of three-phase power. The property also includes a yard area of about 500m<sup>2</sup>, with access control gates and a secure perimeter wall, ensuring a safe and efficient environment for operations.

#### **FEATURES**

Available From Lease Period

Gross Monthly Rental R21,000 Excl. VAT Immediately 36 months

Building Size (m<sup>2</sup>) Zoning Security

671 Industrial Yes

Power 3 Phase Power Amps Air Conditioning Yes