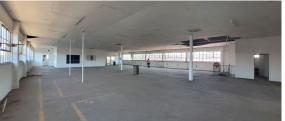

## Roodepoort, Gauteng

Versatile Warehouse Space to Let with 3 Levels and Yard

This double-volume warehouse space is perfect for manufacturing, warehousing, and distribution, offering three levels of warehouse space. The ground floor and first floor each measure 671m² and are available for separate lease. Each unit features two roller doors, a goods lift, natural illumination, and approximately 160 amps of three-phase power. The property also includes a yard area of about 500m<sup>2</sup>, with access control gates and a secure perimeter wall, ensuring a safe and efficient environment for operations.

#### **FEATURES**

Available From Lease Period

Gross Monthly Rental R21,000 Excl. VAT Immediately 36 months

Building Size (m<sup>2</sup>) Zoning Security

671 Industrial Yes

Power 3 Phase Power Amps Air Conditioning Yes