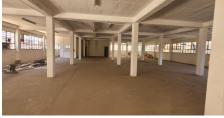

## Roodepoort, Gauteng

Versatile Warehouse Space to Let with 3 Levels and Yard

This double-volume warehouse space is perfect for manufacturing, warehousing, and distribution, offering three levels of warehouse space. The ground floor and first floor each measure 671m² and are available for separate lease. Each unit features two roller doors, a goods lift, natural illumination, and approximately 160 amps of three-phase power. The property also includes a yard area of about 500m<sup>2</sup>, with access control gates and a secure perimeter wall, ensuring a safe and efficient environment for operations.

#### **FEATURES**

Available From Lease Period

Gross Monthly Rental R21,000 Excl. VAT Immediately 36 months

Building Size (m<sup>2</sup>) Zoning Security

671 Industrial Yes

Power 3 Phase Power Amps Air Conditioning Yes