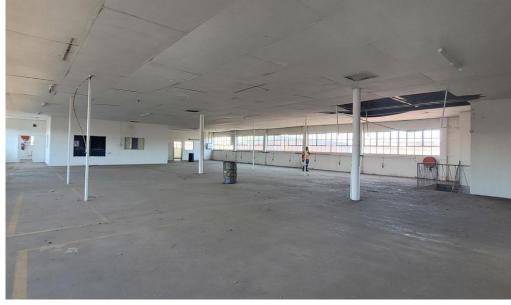

## Roodepoort, Gauteng

Versatile Warehouse Space to Let with 3 Levels and Yard

This double-volume warehouse space is perfect for manufacturing, warehousing, and distribution, offering three levels of warehouse space. The ground floor and first floor each measure 671m² and are available for separate lease. Each unit features two roller doors, a goods lift, natural illumination, and approximately 160 amps of three-phase power. The property also includes a yard area of about 500m<sup>2</sup>, with access control gates and a secure perimeter wall, ensuring a safe and efficient environment for operations.

#### **FEATURES**

Available From Lease Period

Gross Monthly Rental R21,000 Excl. VAT Immediately 36 months

Building Size (m<sup>2</sup>) Zoning Security

671 Industrial Yes

Power 3 Phase Power Amps Air Conditioning Yes