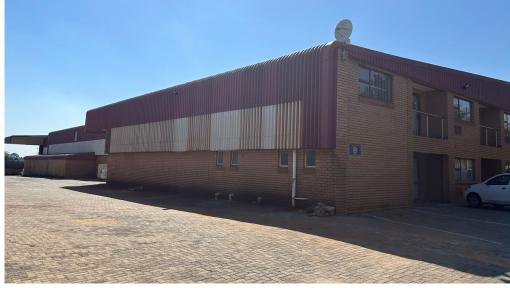

**Roodepoort**, Gauteng

Prime Sublet Opportunity In Laser Park – High Visibility And Convenient Location

This exceptional sublet opportunity in the heart of Laser Park provides an ideal space for businesses seeking a professional and productive environment. Strategically located along a main thoroughfare, the premises offer excellent visibility to passing traffic, ensuring strong brand exposure. The standalone warehouse is divided to accommodate two tenants, and the available space covers 40% of the total area, with a dedicated entrance. The layout includes five private offices, a spacious reception area, and an expansive warehouse floor flooded with natural light, perfect for storage, manufacturing, or distribution.

The warehouse is equipped with 3-phase power and features a roller shutter door, providing seamless access for large vehicles. Situated just off Beyers Naude Drive, the property enjoys easy access to the N1 and N14 freeways, as well as nearby public transport and local amenities. This sublet offers a prime location with exceptional connectivity, making it an ideal choice for businesses looking to thrive in the dynamic Laser Park commercial hub.