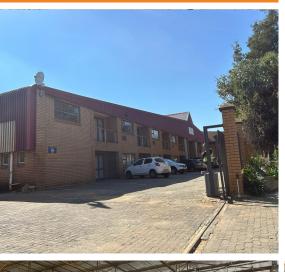

**Roodepoort**, Gauteng

Prime Sublet Opportunity In Laser Park – High Visibility And Convenient Location

This exceptional sublet opportunity in the heart of Laser Park provides an ideal space for businesses seeking a professional and productive environment. Strategically located along a main thoroughfare, the premises offer excellent visibility to passing traffic, ensuring strong brand exposure. The standalone warehouse is divided to accommodate two tenants, and the available space covers 40% of the total area, with a dedicated entrance. The layout includes five private offices, a spacious reception area, and an expansive warehouse floor flooded with natural light, perfect for storage, manufacturing, or distribution.

The warehouse is equipped with 3-phase power and features a roller shutter door, providing seamless access for large vehicles. Situated just off Beyers Naude Drive, the property enjoys easy access to the N1 and N14 freeways, as well as nearby public transport and local amenities. This sublet offers a prime location with exceptional connectivity, making it an ideal choice for businesses looking to thrive in the dynamic Laser Park commercial hub.