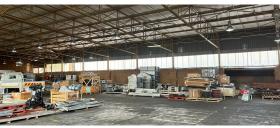

**Roodepoort**, Gauteng

Prime Sublet Opportunity In Laser Park – High Visibility And Convenient Location

This exceptional sublet opportunity in the heart of Laser Park provides an ideal space for businesses seeking a professional and productive environment. Strategically located along a main thoroughfare, the premises offer excellent visibility to passing traffic, ensuring strong brand exposure. The standalone warehouse is divided to accommodate two tenants, and the available space covers 40% of the total area, with a dedicated entrance. The layout includes five private offices, a spacious reception area, and an expansive warehouse floor flooded with natural light, perfect for storage, manufacturing, or distribution.

The warehouse is equipped with 3-phase power and features a roller shutter door, providing seamless access for large vehicles. Situated just off Beyers Naude Drive, the property enjoys easy access to the N1 and N14 freeways, as well as nearby public transport and local amenities. This sublet offers a prime location with exceptional connectivity, making it an ideal choice for businesses looking to thrive in the dynamic Laser Park commercial hub.