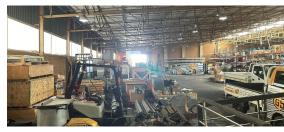

**Roodepoort**, Gauteng

Prime Sublet Opportunity In Laser Park – High Visibility And Convenient Location

This exceptional sublet opportunity in the heart of Laser Park provides an ideal space for businesses seeking a professional and productive environment. Strategically located along a main thoroughfare, the premises offer excellent visibility to passing traffic, ensuring strong brand exposure. The standalone warehouse is divided to accommodate two tenants, and the available space covers 40% of the total area, with a dedicated entrance. The layout includes five private offices, a spacious reception area, and an expansive warehouse floor flooded with natural light, perfect for storage, manufacturing, or distribution.

The warehouse is equipped with 3-phase power and features a roller shutter door, providing seamless access for large vehicles. Situated just off Beyers Naude Drive, the property enjoys easy access to the N1 and N14 freeways, as well as nearby public transport and local amenities. This sublet offers a prime location with exceptional connectivity, making it an ideal choice for businesses looking to thrive in the dynamic Laser Park commercial hub.