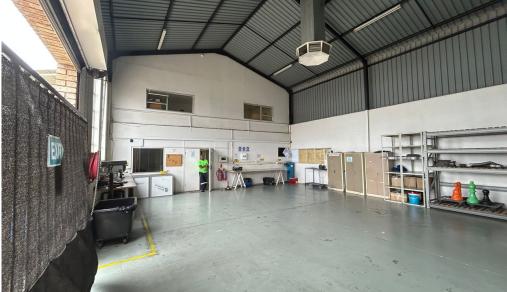

**Roodepoort**, Gauteng Free-Standing Property To Let in Laser Park

This 517m<sup>2</sup> property offers a versatile solution for businesses seeking a blend of functionality and accessibility. The warehouse boasts a large, openplan design ideal for manufacturing, storage, or distribution, with a mezzanine level providing additional space for inventory or equipment. The layout seamlessly integrates with modern office and reception areas, ensuring a professional environment for staff and clients.

The property includes 6 covered parking bays for staff and visitors, ensuring convenience and security. Equipped with reliable 3-phase power, it caters to a range of industrial or commercial operations. Located in Laser Park, a thriving industrial hub with excellent access to major transport routes, this property offers the perfect combination of strategic location and practical design. Occupation is available from 1 January 2025, with rental set at R42,825 per month (excluding VAT and utilities) and operational costs of R4.20/m<sup>2</sup>. Don't miss out on this opportunity to elevate your business!