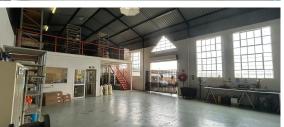

**Roodepoort**, Gauteng Free-Standing Property To Let in Laser Park

This 517m<sup>2</sup> property offers a versatile solution for businesses seeking a blend of functionality and accessibility. The warehouse boasts a large, openplan design ideal for manufacturing, storage, or distribution, with a mezzanine level providing additional space for inventory or equipment. The layout seamlessly integrates with modern office and reception areas, ensuring a professional environment for staff and clients.

The property includes 6 covered parking bays for staff and visitors, ensuring convenience and security. Equipped with reliable 3-phase power, it caters to a range of industrial or commercial operations. Located in Laser Park, a thriving industrial hub with excellent access to major transport routes, this property offers the perfect combination of strategic location and practical design. Occupation is available from 1 January 2025, with rental set at R42,825 per month (excluding VAT and utilities) and operational costs of R4.20/m<sup>2</sup>. Don't miss out on this opportunity to elevate your business!