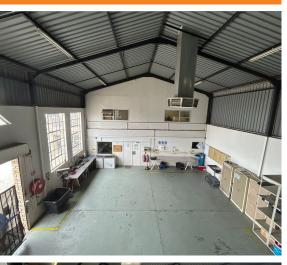

**Roodepoort**, Gauteng Free-Standing Property To Let in Laser Park

This 517m<sup>2</sup> property offers a versatile solution for businesses seeking a blend of functionality and accessibility. The warehouse boasts a large, openplan design ideal for manufacturing, storage, or distribution, with a mezzanine level providing additional space for inventory or equipment. The layout seamlessly integrates with modern office and reception areas, ensuring a professional environment for staff and clients.

The property includes 6 covered parking bays for staff and visitors, ensuring convenience and security. Equipped with reliable 3-phase power, it caters to a range of industrial or commercial operations. Located in Laser Park, a thriving industrial hub with excellent access to major transport routes, this property offers the perfect combination of strategic location and practical design. Occupation is available from 1 January 2025, with rental set at R42,825 per month (excluding VAT and utilities) and operational costs of R4.20/m<sup>2</sup>. Don't miss out on this opportunity to elevate your business!