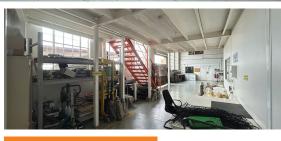

**Roodepoort**, Gauteng Free-Standing Property To Let in Laser Park

This 517m<sup>2</sup> property offers a versatile solution for businesses seeking a blend of functionality and accessibility. The warehouse boasts a large, openplan design ideal for manufacturing, storage, or distribution, with a mezzanine level providing additional space for inventory or equipment. The layout seamlessly integrates with modern office and reception areas, ensuring a professional environment for staff and clients.

The property includes 6 covered parking bays for staff and visitors, ensuring convenience and security. Equipped with reliable 3-phase power, it caters to a range of industrial or commercial operations. Located in Laser Park, a thriving industrial hub with excellent access to major transport routes, this property offers the perfect combination of strategic location and practical design. Occupation is available from 1 January 2025, with rental set at R42,825 per month (excluding VAT and utilities) and operational costs of R4.20/m<sup>2</sup>. Don't miss out on this opportunity to elevate your business!