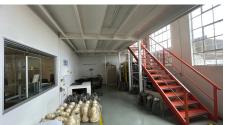

**Roodepoort**, Gauteng Free-Standing Property To Let in Laser Park

This 517m<sup>2</sup> property offers a versatile solution for businesses seeking a blend of functionality and accessibility. The warehouse boasts a large, openplan design ideal for manufacturing, storage, or distribution, with a mezzanine level providing additional space for inventory or equipment. The layout seamlessly integrates with modern office and reception areas, ensuring a professional environment for staff and clients.

The property includes 6 covered parking bays for staff and visitors, ensuring convenience and security. Equipped with reliable 3-phase power, it caters to a range of industrial or commercial operations. Located in Laser Park, a thriving industrial hub with excellent access to major transport routes, this property offers the perfect combination of strategic location and practical design. Occupation is available from 1 January 2025, with rental set at R42,825 per month (excluding VAT and utilities) and operational costs of R4.20/m<sup>2</sup>. Don't miss out on this opportunity to elevate your business!