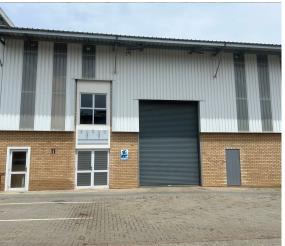

## Roodepoort, Gauteng

Industrial Warehouse To Let in Laser Park

R28,505 PM

price per m<sup>2</sup>: R68

Nestled in the renowned Wilge Business Park, this 419.2m² A-grade industrial unit is thoughtfully designed to cater to the needs of modern businesses. The unit boasts a versatile mezzanine level that can be utilised as a functional office space or for additional storage, providing flexibility to suit various operational requirements. A wide on-grade roller shutter door ensures effortless access for loading and deliveries, while the inclusion of a reliable three-phase power supply supports a range of industrial activities.

Wilge Business Park offers tenants a secure and professional environment with 24-hour access-controlled security and a well-maintained, modern setting. Its location in the thriving Laser Park area ensures excellent connectivity to major transport routes, making it an ideal base for logistics, manufacturing, or distribution businesses. Whether you're establishing a new venture or expanding an existing one, this unit provides the perfect balance of practicality and sophistication to enhance your operations.