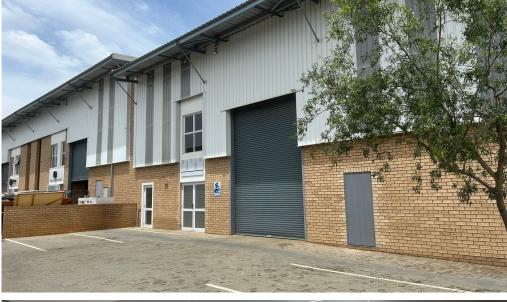

## Roodepoort, Gauteng

Industrial Warehouse To Let in Laser Park

R28,505 PM

price per m<sup>2</sup>: R68

Nestled in the renowned Wilge Business Park, this 419.2m² A-grade industrial unit is thoughtfully designed to cater to the needs of modern businesses. The unit boasts a versatile mezzanine level that can be utilised as a functional office space or for additional storage, providing flexibility to suit various operational requirements. A wide on-grade roller shutter door ensures effortless access for loading and deliveries, while the inclusion of a reliable three-phase power supply supports a range of industrial activities.

Wilge Business Park offers tenants a secure and professional environment with 24-hour access-controlled security and a well-maintained, modern setting. Its location in the thriving Laser Park area ensures excellent connectivity to major transport routes, making it an ideal base for logistics, manufacturing, or distribution businesses. Whether you're establishing a new venture or expanding an existing one, this unit provides the perfect balance of practicality and sophistication to enhance your operations.