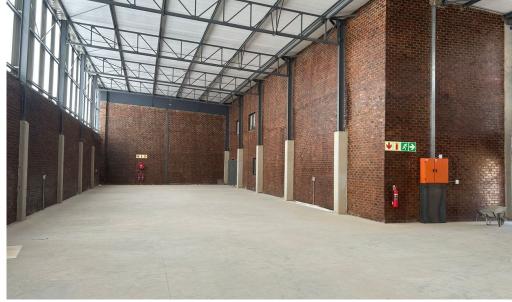

## Roodepoort, Gauteng

Industrial Warehouse To Let in Laser Park

available for rent in a secure and well-maintained park in Laser Park, Roodepoort. The unit features a modern warehouse with two on-grade roller shutter doors, providing convenient access for loading and unloading. With its generous roof height, the space is perfectly suited for storage, manufacturing, or distribution operations. It also includes ample power capacity to accommodate energy-intensive

This spacious brand new industrial property is

machinery and equipment.

The property offers a clean and professional reception area, office space with a boardroom, as well as essential amenities such as bathrooms and a kitchen. The secure environment ensures peace of mind, while the combination of functionality and modern features makes this an ideal choice for businesses looking to operate efficiently in a strategic location.