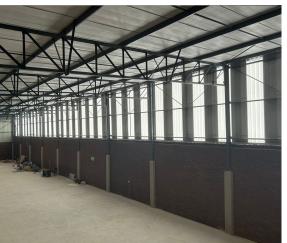

## Roodepoort, Gauteng

Industrial Warehouse To Let in Laser Park

available for rent in a secure and well-maintained park in Laser Park, Roodepoort. The unit features a modern warehouse with two on-grade roller shutter doors, providing convenient access for loading and unloading. With its generous roof height, the space is perfectly suited for storage, manufacturing, or distribution operations. It also includes ample power capacity to accommodate energy-intensive

This spacious brand new industrial property is

machinery and equipment.

The property offers a clean and professional reception area, office space with a boardroom, as well as essential amenities such as bathrooms and a kitchen. The secure environment ensures peace of mind, while the combination of functionality and modern features makes this an ideal choice for businesses looking to operate efficiently in a strategic location.