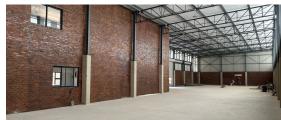

## Roodepoort, Gauteng

Industrial Warehouse To Let in Laser Park

available for rent in a secure and well-maintained park in Laser Park, Roodepoort. The unit features a modern warehouse with two on-grade roller shutter doors, providing convenient access for loading and unloading. With its generous roof height, the space is perfectly suited for storage, manufacturing, or distribution operations. It also includes ample power capacity to accommodate energy-intensive

This spacious brand new industrial property is

machinery and equipment.

The property offers a clean and professional reception area, office space with a boardroom, as well as essential amenities such as bathrooms and a kitchen. The secure environment ensures peace of mind, while the combination of functionality and modern features makes this an ideal choice for businesses looking to operate efficiently in a strategic location.