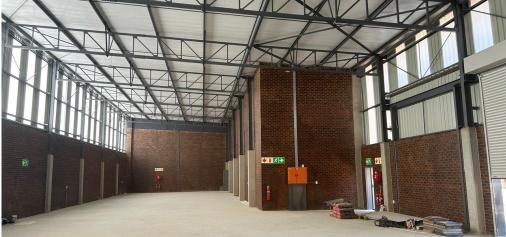

## Roodepoort, Gauteng

Industrial Warehouse To Let in Laser Park

available for rent in a secure and well-maintained park in Laser Park, Roodepoort. The unit features a modern warehouse with two on-grade roller shutter doors, providing convenient access for loading and unloading. With its generous roof height, the space is perfectly suited for storage, manufacturing, or distribution operations. It also includes ample power capacity to accommodate energy-intensive

This spacious brand new industrial property is

machinery and equipment.

The property offers a clean and professional reception area, office space with a boardroom, as well as essential amenities such as bathrooms and a kitchen. The secure environment ensures peace of mind, while the combination of functionality and modern features makes this an ideal choice for businesses looking to operate efficiently in a strategic location.