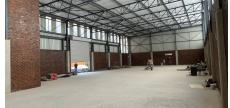

## Roodepoort, Gauteng

Industrial Warehouse To Let in Laser Park

available for rent in a secure and well-maintained park in Laser Park, Roodepoort. The unit features a modern warehouse with two on-grade roller shutter doors, providing convenient access for loading and unloading. With its generous roof height, the space is perfectly suited for storage, manufacturing, or distribution operations. It also includes ample power capacity to accommodate energy-intensive

This spacious brand new industrial property is

machinery and equipment.

The property offers a clean and professional reception area, office space with a boardroom, as well as essential amenities such as bathrooms and a kitchen. The secure environment ensures peace of mind, while the combination of functionality and modern features makes this an ideal choice for businesses looking to operate efficiently in a strategic location.